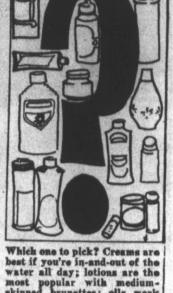

## DO SUNTAN LOTIONS

Beached? Beware! An umbrella and a floppy hat aren't enough. The sun reflects off the water and sand with a greater intensity than it does in your backyard.

New York (ED) - Plenty! safe if the sky is overcast? Not Remember the time you sun- really — the ultraviolet rays bathed without protection? You can penetrate the clouds. probably left the beach looking like a lobster and feeling like a dried prune. But a good suntan lotion — plus knowledge about your skin and how the sun af-

kinned people, so their skin is better able to withstand the Apply your suntan product generously, and reapply it when

tanning product is the best sofects it — will prevent your lution to your "burn-me-not" vacation from coming to a pain-You've probably heard of melanin, the substance which determines skin color. Brunettes have more of it than light-

better able to withstand the sun. If you take the sun in small doses, your skin will actually thicken... more melanin will be produced ... you'll begin to tan.

Only trouble is most people spend hours in the sun right off. The result is often a good ourn. Fifteen minutes is long nough for your initial exposite.

fession.

most popular with medium-skinned brunettes; olls work well with the easy tanners; butters are for fast tanners, but they're not for the thin-

or the children. Think you're know the answer.

Pampa Opti-Mrs. Club Selects Delegates