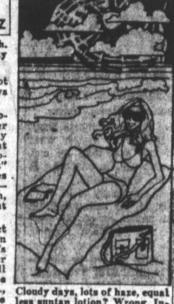

## DO SUNTAN LOTIONS

Beached? Beware! An umbrella and a floppy hat aren't enough. The sun reflects off the water and sand with a greater intensity than it does in your backyard.

New York (ED) - Plenty! safe if the sky is overcast? Not Remember the time you sun- really — the ultraviolet rays bathed without protection? You can penetrate the clouds. probably left the beach looking like a lobster and feeling like a dried prune. But a good suntan lotion — plus knowledge about your skin and how the sun af-

kinned people, so their skin is better able to withstand the Apply your suntan product generously, and reapply it when

tanning product is the best sofects it — will prevent your lution to your "burn-me-not" vacation from coming to a pain-You've probably heard of melanin, the substance which determines skin color. Brunettes have more of it than light-

better able to withstand the sun. If you take the sun in small doses, your skin will actually thicken... more melanin will be produced ... you'll begin to tan.

Only trouble is most people spend hours in the sun right off. The result is often a good ourn. Fifteen minutes is long nough for your initial exposite.