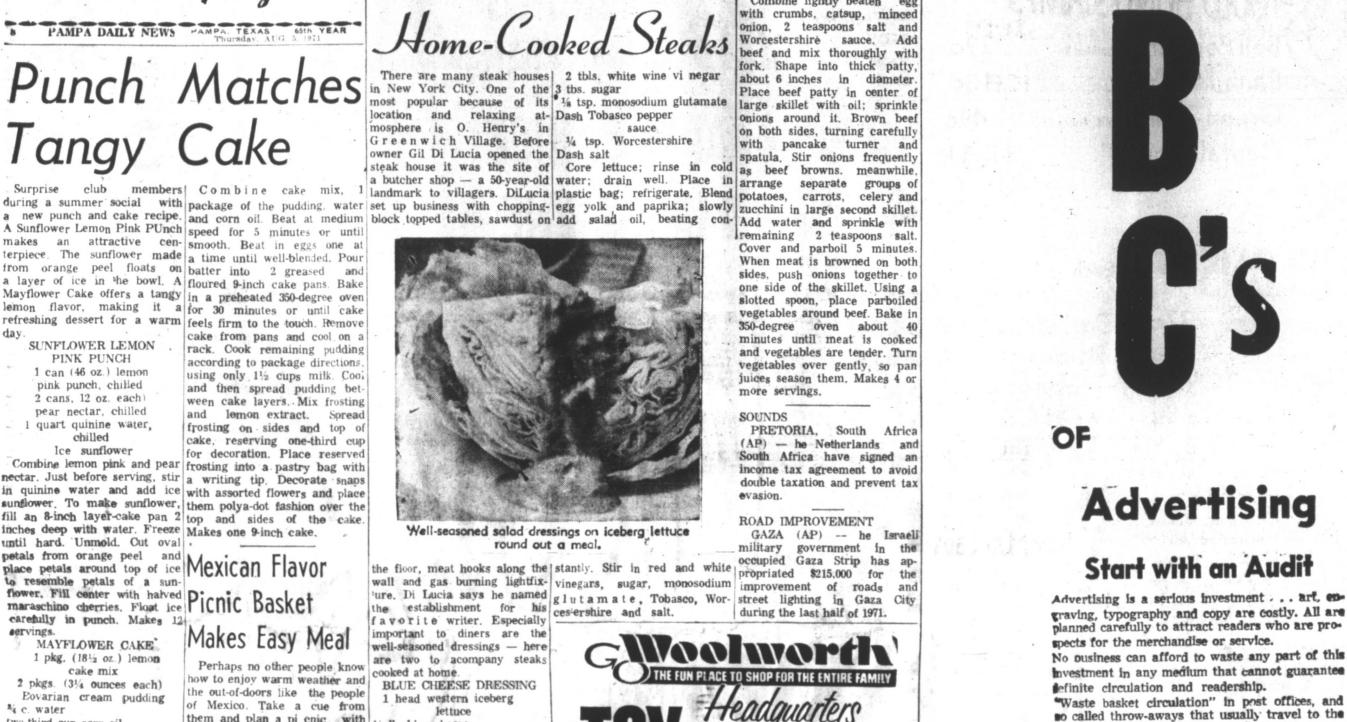

Combine lightly beaten pancake turner and

location and relaxing at- Dash Tobasco pepper

mosphere is O. Henry's in

owner Gil Di Lucia opened the Dash salt

Well-seasoned salad dressings on iceberg lettuce

petals from orange peel and Mexican Flavor flower, Fill center with halved maraschino cherries. Float ice Picnic Basket carefully in punch. Makes 124 Makes Easy Meal

the floor, meat hooks along the stantly. Stir in red and white propriated \$215,000 for the wall and gas burning lightfix- vinegars, sugar, monosodium improvement of roads and ure. Di Lucia says he named glutamate, Tobasco, Wor-street lighting in Gaza City the establishment for his ces ershire and salt. favorite writer. Especially important to diners are the

are two to acompany steaks cooked at home. BLUE CHEESE DRESSING 1 head western iceberg lettuce 2 lb. blue cheese

well-seasoned dressings - here

1 tsp. Worchestehshire 14 C. tarragon wine

dip served with crispy chips will thoroughly. Refrigerate in hold the hungry crew while you plastic bag or lettuce crisper. unpack the feast. Soft beef Combine blue cheese, Wortacos; frankfurters heated in cestershire, wine vinegar, oil, Hot Dog Sauce; a finger salad sour cream, mayonnaise and of carrot and celery sticks, onion powder in electric blender cauliflower buds, cucumber or mix with rotary beater. slices and tomato wedges; fresh Blend well. Cut lettuce in fruit ambrosia with cookies; wedges and serve with dressing. and iced tea make a simple Reserve any remaining dressing dressing.