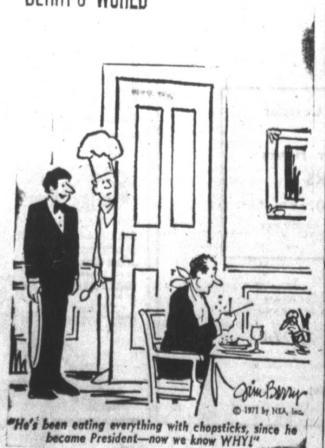

included Paul

Red Steiger.

faces when

said Walter now anchor-

m made their

appearances Marshall, Kim

Von Klemper. Practically

stage in New