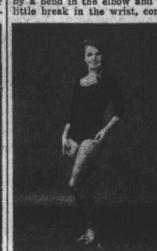

### POSING IS KEY, TO SUMMER SWIMSUIT PICTURES

NEW YORK (ED) — Summertime, with its brief bathing suits, can be a delightful challenge to the amateur photographer bent on taking flattering pictures of his best girl. "It's all a matter of posing," says Eastman Kodak professional Neil Montanus.

The secret behind a really good picture of a girl in a bathing suit, according to Neil, is to look for curves rather than straight lines when lining up a shot. Whether your model is standing, sitting or reclining, a few simple directions of the standing strains of the standing strains of the side. This move immediately trims the figure shapes the leg, and slims hips and shoulders. Have her point one foot, at an angle of about 45 degrees to your camera, to narrow her foot.

Hands should be drawn up slightly from her side — not allowed to dangle. Two natural curves produced by this move, by a bend in the elbow and a little break in the wrist, con-

tribute to the total picture of a poised bathing beauty. Just before you take the picture, ask your model to rise up on her toes. Another figure-flattering trick, this exercise will elongate her legs. You can further emphasize the desirfrom a low angle - positioning your camera opposite the