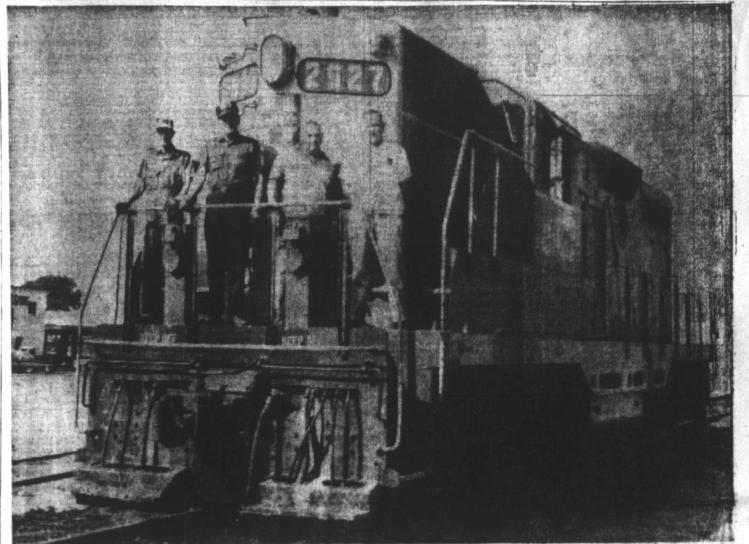

BACK IN BUSINESS - Business firm executives along the old Fort Worth & Denver tracks in Industrial Park were happy today when a Santa Fe switch engine pulled into the area to resume switching service that was abondoned several months ago. Chown here is the

first Santa Fe engine to arrive on the job this morning along with its four-man crew, left to right, C. E. Sampsono and D. R. Smiley of Waynoka, Okla., and Walt Hebert and Jack Hilton of Pampa.

(Staff Photo)

Railroad Renews

. R. Hoover, chairman of the

Jr., president of the Pampa

It had been halted when the

Fort Worth & Denver discon-

tinued its runs into Pampa.