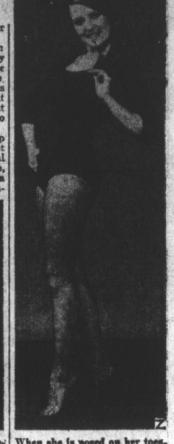

### POSING IS KEY, TO SUMMER SWIMSUIT PICTURES

NEW YORK (ED) — Summertime, with its brief bathing suits, can be a delightful challenge to the amateur photographer bent on taking flattering pictures of his best girl. "It's all a matter of posing," says Eastman Kodak professional Neil Montanus.

The secret behind a really good picture of a girl in a bathing suit, according to Neil, is to look for curves rather than straight lines when lining up a shot. Whether your model is standing, sitting or reclining, a few simple directions of the standing strains of the standing strains of the side. This move immediately trims the figure shapes the leg, and slims hips and shoulders. Have her point one foot, at an angle of about 45 degrees to your camera, to narrow her foot.

Hands should be drawn up slightly from her side — not allowed to dangle. Two natural curves produced by this move, by a bend in the elbow and a little break in the wrist, con-

tribute to the total picture of a poised bathing beauty. Just before you take the picture, ask your model to rise up on her toes. Another figure-flattering trick, this exercise will elongate her legs. You can further emphasize the desirfrom a low angle - positioning your camera opposite the