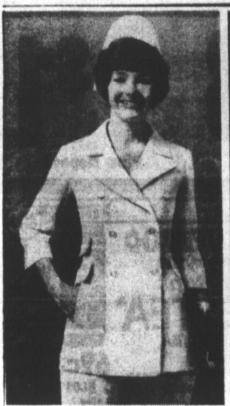

On duty with flair, flattery and excitement the new blazer pantsuit (left) is making a hit with women who insist on wearing fashion while they work in uniform. Tailared to a professional's taste of double knit polyester the trim blazer is cut with superb fit and sports a trio of pocket flaps plus deep back side vents. Matching pants come straight or smartly flored. Princess tunic pantsuit (center) is pretty to look at and practical to wear for all that bending, lifting, moving and hefting. Details that rate fashion honors include the V-neck inset band and high-rise waistband inset. It is in a luxurious ribbed-knit jersey polyester and nylon. These are by White Swan. The newest "inner" uniform for working women in white (right) is Under-Scene by Bestform. The lightweight, all-in-one body shirt of nylon gives gentle control and a super-sleek line under pantsuit uniforms. Zipper or placket fronts correspond to outer top

# America's Nurses Set Style Trends

dental assistants, lab tops and jumper looks as well asserting their rights than their practicality of pants. technicians and other as all the familiar classic shirt-more militant and voluble professional women in white are waist dresses, skimmers and sisters who make Women's Lib the objects of a lot of fashion princess lines. And even those headlines, the right to be panted new direction were a group of attention - outside classic have plenty of day byt in white now has its solid nurses at normally conservative and in. The legion of women way of zesty corded fabrics, supporters in hospitals Queen of the Angels Hospital who spend their working hours body-tucking, mock turtle everywhere. And for all the in uniform have served notice necks, sweatery-insets, waiston the world that they're still defining belts and all manner and plain hard work that goes apealing appearance, en masse women, still interested in how of sleeve variations. they look on duty as well as As for pantsuits and pants-

Accordingly, a company that's causing their share of ex-Slimmer TOPS been dressing nurses for over citement in a movement that

NEW YORK (NEA) - Nurses, pantsuits, culotte dresses, tunic are much quieter about to argue against the pure