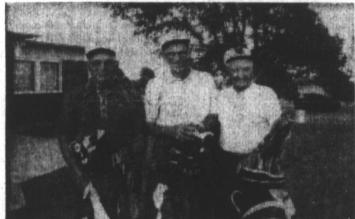

# Senior Golfers For Annual Tournamen

Over a hundred entries were Club, for the Tri-State Senior rounds were scheduled to start signed early this morning and Golf Tournament. this aftenoon and qualifying more were on their way ac- According to Reeves a field rounds were scheduled for cording to Martin Reeves, of 200 is expected for the assistant pro at Pampa Country weeklong tournament. Practice Tuesday. Match play is to begin

TOP PLAY is not limited to age as proven by Frank Bailey of Abilene who shot an impressive 40-39-79. Bailey will soon be a youngster of 83 and has shot his age or beter over 500 times. Yesterday's 79 round was witnessed by Bob Wheeler (left) and C. H. Wilkins (right).