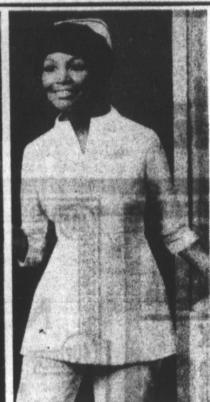

On duty with flair, flattery and excitement the new blazer pantsuit (left) is making a hit with women who insist on wearing fashion while they work in uniform. Tailared to a professional's taste of double knit polyester the trim blazer is cut with superb fit and sports a trio of pocket flaps plus deep back side vents. Matching pants come straight or smartly flored. Princess tunic pantsuit (center) is pretty to look at and practical to wear for all that bending, lifting, moving and hefting. Details that rate fashion honors include the V-neck inset band and high-rise waistband inset. It is in a luxurious ribbed-knit jersey polyester and nylon. These are by White Swan. The newest "inner" uniform for working women in white (right) is Under-Scene by Bestform. The lightweight, all-in-one body shirt of nylon gives gentle control and a super-sleek line under pantsuit uniforms. Zipper or placket fronts correspond to outer top

# America's Nurses Set Style Trends

dental assistants, lab tops and jumper looks as well asserting their rights than their practicality of pants. technicians and other as all the familiar classic shirt-more militant and voluble professional women in white are waist dresses, skimmers and sisters who make Women's Lib the objects of a lot of fashion princess lines. And even those headlines, the right to be panted new direction were a group of attention - outside classic have plenty of day byt in white now has its solid nurses at normally conservative and in. The legion of women way of zesty corded fabrics, supporters in hospitals Queen of the Angels Hospital who spend their working hours body-tucking, mock turtle everywhere. And for all the in uniform have served notice necks, sweatery-insets, waiston the world that they're still defining belts and all manner and plain hard work that goes apealing appearance, en masse women, still interested in how of sleeve variations. they look on duty as well as As for pantsuits and pants-

Accordingly, a company that's causing their share of ex-Slimmer TOPS been dressing nurses for over citement in a movement that

NEW YORK (NEA) - Nurses, pantsuits, culotte dresses, tunic are much quieter about to argue against the pure