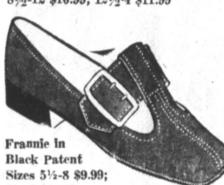

tated, always full of another's '71 spirit. She uses movement. Often with a coat black - her constant color for a flippy knit skirt and mixes THE SUIT. Some designers like to match up the parts others play them for contrast. But they all believe in the suit with "happy colors"—red yellow and blue — for a body shirt, striped sweater and checkerboard riding jacket with

spirit of the new dress and coat. THE SILHOUETTE changes His sweater coat suit' pairs . . . sometimes it's narrow and the skinniest cardigon coat and close to the body. Sometimes giraffe neck dress . . . both in the shoulders get the emphasis. a red, gold, green and blue



CAPES FOR MEN - A relatively new idea in Fall fashion. Capes and jackets for men are in plaids, stripes and geometric patterns for the young at heart.





8\*-12 \$10.99; 121/2-4 \$11.99







**GATTIS SHOE STORE** 

. N. Cuyler - Phone 665-5321 "WE GIVE PAMPA PROGRESS STAMPS"



COOL HOT PANTS - Sherry Johnson models a Junior House creation in Royal Blue crushed velvet. The striking hot pants ensemble is complemented by white boots and white silk tailored blouse. Sarah's Fashions is the center for fine fash-Pampa trade area, and sponsors Sherry in the 1971 "Miss Top O' Texas" Beauty pageant.

#### HIGHER HEEL Socialites **ELEGANCE** 15 VERY MUCH IN FASHION Just look at what's happened to dress shoes? They've become softer, more refined, from the unadorned to the beautifully ornamented. All looking very elegant with the Black Patent Black Crinkle newest hemlines. Find the one that's your kind of fashion. GATTIS SHOE STORE WE GIVE PAMPA PR