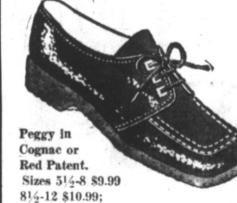

spirit. She uses movement. Often with a coat black - her constant color for a flippy knit skirt and mixes THE SUIT. Some designers like to match up the parts others play them for contrast. But they all believe in the suit with "happy colors"—red yellow and blue — for a body shirt, striped sweater and checkerboard riding jacket with

spirit of the new dress and coat. THE SILHOUETTE changes His sweater coat suit' pairs . . . sometimes it's narrow and the skinniest cardigon coat and close to the body. Sometimes giraffe neck dress . . . both in the shoulders get the emphasis. a red, gold, green and blue



CAPES FOR MEN - A relatively new idea in Fall fashion. Capes and jackets for men are in plaids, stripes and geometric patterns for the young at heart.





8\*-12 \$10.99; 121/2-4 \$11.99







**GATTIS SHOE STORE** 

. N. Cuyler - Phone 665-5321 "WE GIVE PAMPA PROGRESS STAMPS"



COOL HOT PANTS - Sherry Johnson models a Junior House creation in Royal Blue crushed velvet. The striking hot pants ensemble is complemented by white boots and white silk tailored blouse. Sarah's Fashions is the center for fine fash-Pampa trade area, and sponsors Sherry in the 1971 "Miss Top O' Texas" Beauty pageant.

#### HIGHER HEEL Socialites **ELEGANCE** 15 VERY MUCH IN FASHION Just look at what's happened to dress shoes? They've become softer, more refined, from the unadorned to the beautifully ornamented. All looking very elegant with the Black Patent Black Crinkle newest hemlines. Find the one that's your kind of fashion. GATTIS SHOE STORE WE GIVE PAMPA PROGRESS STAMPS" Honda Black or Blue