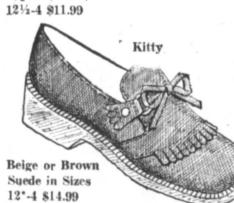

rit. She uses movement. Often with a coat black - her constant color for a flippy knit skirt and mixes THE SUIT. Some designers like to match up the parts others play them for contrast. But they all believe in the suit with "happy colors"—red yellow and blue — for a body shirt, striped sweater and checkerboard riding jacket with

spirit of the new dress and coat. THE SILHOUETTE changes His sweater coat suit' pairs . . . sometimes it's narrow and the skinniest cardigon coat and close to the body. Sometimes giraffe neck dress . . . both in the shoulders get the emphasis. a red, gold, green and blue



CAPES FOR MEN - A relatively new idea in Fall fashion. Capes and jackets for men are in plaids, stripes and geometric patterns for the young at heart.





8\*-12 \$10.99; 121/2-4 \$11.99







**GATTIS SHOE STORE** 

. N. Cuyler - Phone 665-5321 "WE GIVE PAMPA PROGRESS STAMPS"



COOL HOT PANTS - Sherry Johnson models a Junior House creation in Royal Blue crushed velvet. The striking hot pants ensemble is complemented by white boots and white silk tailored blouse. Sarah's Fashions is the center for fine fash-Pampa trade area, and sponsors Sherry in the 1971 "Miss Top O' Texas" Beauty pageant.

#### HIGHER HEEL Socialites **ELEGANCE** 15 VERY MUCH IN FASHION Just look at what's happened to dress shoes? They've become softer, more refined, from the unadorned to the beautifully ornamented. All looking very elegant with the Black Patent Black Crinkle newest hemlines. Find the one that's your kind of fashion. GATTIS SHOE STORE WE GIVE PAMPA PROGRESS STAMPS" Honda Black or Blue Crin