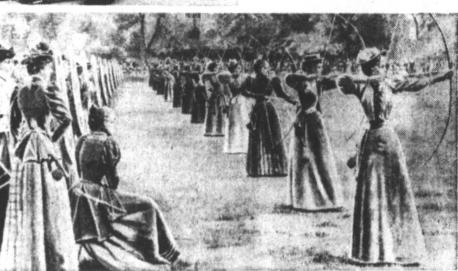

gainst Carson county. hopes after defeating Levelland title and a shot at the world Manager Joe Skinner and in the Regional meet. edured to ureasond sourcers out top honors in the consolation thanked for their help with the

homer in the sixth inning with bracket. Rick Moore had scored.

The Pampa All-Stars fell to | Riley had a busy night for was scheduled to be played at Houston in their first State Houston as he had driven in 9:30 this morning.

secod inning.

Stinton-Uvalde contest which Youths

one suffered by Pampa since TFhe Little Leaguers had Pampa is now eliminated District play, Their other defeat

series but will be playing for coach Harley Knutson should be youthful baseball players and to one deadlock after Pampa's meeting the winner of the unit own a postod Kolly sinuson





## Truax Making Comeback \*For Cowboy Position

the Dallas Cowboy camp from pulled calf muscle. the Los Angeles Rams, the much since the day I was in-

Truaxis making a slow, cal- Cowboys prepare for Saturday top dollar." The loan would be a night's National Football League Crippled since he arrived in strained achilles tendon and a pre-season contest with the New Orleans Saints.

Truax, a former Louisiana

lore other than injuries.

ments," he says.

first quizzes on my assign-

went through at half-speed.

said "It's coming along."

The comeback has begun.

"The games don't start count- Ditka is having his greatest cutch-catching tight end says ing until September," says Tru- pre-seasons ince he came to the 'There really hasn't been much ax who had to sit out Dallas' Cowboys and this i