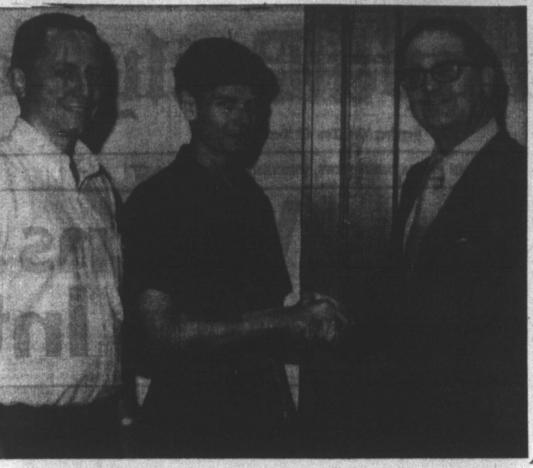

PROGRAM COMMENDED - Gray County Judge Don Cain, right, yesterday commended John Neil, center, college work study participant on his duties here. Mickey Black, soil conservationist, right, added his approval. John has been working with Gray County Spil and Water Conservation District in coordination with Gray Coun-

## The recent legislative session litical repercusions? Do they litical repercusions? Do they County Soil Officials Commend tricts although it passed a they can put the blame for a special session on somebody Youth For Work Performance

County and Soil Conservation | In summing up the prospects Texas Supreme Court, probably of assuming clearly defined re- officials yesterday commended of further work study employes, the court returns from a sum- seen. I am sure some of the a Pampa High School graduate officials indicated the seen. I am sure some of the board members will fall back on and a college work study had been extremely helpful this "really vicious highly con-Barnes said Tuesday that the excuse that the case is being program undertaken this summer. summer in the area.

> John Neil, 18, son of Mr. and Mrs. J.L. Neil, 1604 N. Faulkner, has been employed by the Gray County Soil and Water Conservation District and Gray County through a work study program coordinated by Clarendon College where Neil will be a freshman student in

Mickey Black, conservationist useful and feasible.

They are being treated for Neil has been working with Sunday's paper will be 10 a.m. was in collision with a cycle work in the conservation

Authorities said Capt Sullivan Primary aim of college work study program is to establish Solon Speaks