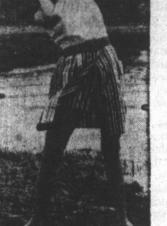

A contemporary that's a clas-sic is this round neck, tie-belt blouse (far right) designed by Liz Cleiborne for Youth Guild. Made in Russell Mills seer-sucker of Kodel polyester and cotton it known its stary fresh cotton, it keeps its stay fresh wewness all season through.