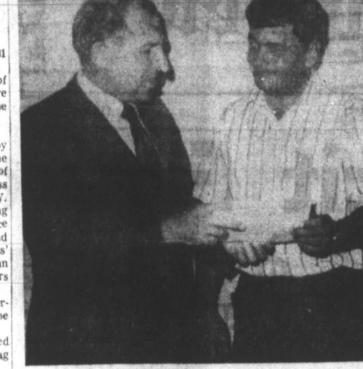

PNA Sears Roebuck Sears Roebuck Scelly Stand, Oil of Indiana Stand Oil of N.J. Western Pub. Serv

Steel SUBSCRIPTION RATES

The Pampa Daily News

FARMERS UNION OFFICIALS - Jay Naman, Texas Farmers Union president, Waco, left, was honored by the Gray Roberts County Farmers Union last night when he visited in Pampa, Hank Harnly, Pampa, right, is presi-(Staff Photo) dent of the Gray-Roberts unit.