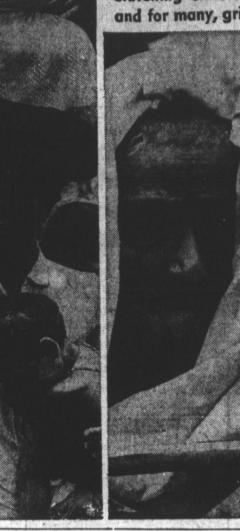

GARDEN CLUB PRESENTATION - As part of a special project Pampa Garden Club presented Pampa schools with a full set of eight volumes of "People and Their Envornment." Shown presenting the books Wednesday to Jerry Cronister, lower left, elementary coordinator, and to Mrs. Marjorie Gaut, (next to him) director of educational services, are front row, from the left, Mrs. Lee Harrah, club president; Mrs. James F. Malone, Texas Garden club district director; and Mrs. Georgia Mack, environment committee member. On hand for the event were Pete Erwin, upper left, PE departmnt; back row, left to right, Howard Graham, social studies; Mrs. Elaine Ledbetter, and Mrs. Ootto Mangold, science department; and Mrs. Esther Colville, home ec. department. In the second row, center, is Mrs. Cleona Sears, social studies, and Mrs. Milo Carlson, right, garden club member. (Staff Photo)

### Pampa Garden Club Makes Presentation

Club presented a full set of Mack and H.H. Boynton. eight volumes to the Pampa Mrs. Malone explained the Their Environment" series.

This is part of a state-wide

and "dirty" because it makes them feel unrestricted and "grown up."