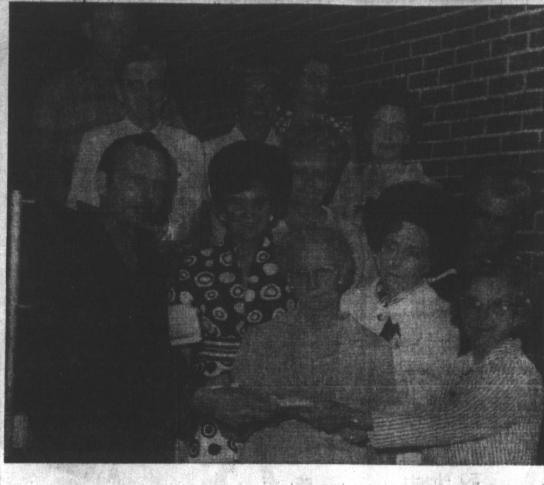

GARDEN CLUB PRESENTATION - As part of a special project Pampa Garden Club presented Pampa schools with a full set of eight volumes of "People and Their Envornment." Shown presenting the books Wednesday to Jerry Cronister, lower left, elementary coordinator, and to Mrs. Marjorie Gaut, (next to him) director of educational services, are front row, from the left, Mrs. Lee Harrah, club president; Mrs. James F. Malone, Texas Garden club district director; and Mrs. Georgia Mack, environment committee member. On hand for the event were Pete Erwin, upper left, PE departmnt; back row, left to right, Howard Graham, social studies; Mrs. Elaine Ledbetter, and Mrs. Ootto Mangold, science department; and Mrs. Esther Colville, home ec. department. In the second row, center, is Mrs. Cleona Sears, social studies, and Mrs. Milo Carlson, right, garden club member. (Staff Photo)