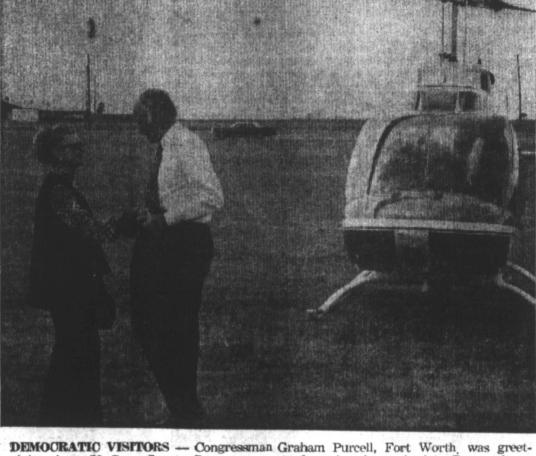

ed by about 50 Gray County Democrats yesterday when he arrived in Pampa for a short visit. Mrs. Jake Osborn welcomed the visitor when he arrived at the Coronado

### Purcell Meets With Democrats Here, Discussing New District

ampa his political plans for Wichita Falls.

conducted at Coronado Inn was

Congressman Purcell told the rocks Austin.

Graham Purcell, Democratic Congressman Bob Price is with livestock and grain

upcoming elections will be Democrats he was qualified to Richard Nixon-vetoed bills. based.

zone. He called for "immediate district, an area now the road" Democrat, Purcell Congressman said, lacking his represented by Purcell and said his sub-committee dealing complete approval.

Purcell assured Gray County valuable time in re-writing announced next Tuesday in understand problems in the Purcell said in passing the area, probably to a greater were planted in anticipation of and end strikes involving 150. Nixon's freeze and no-strike reextent than urban conflicts he continued corn blight, which

educational background is agri blight epidemic was curbed and as a result the market flooded Democratic supporters in the Purcell would not comment puurcell said in passing the when news media queried him condition to the responsibility of Self-described as "middle of were passed in forms the