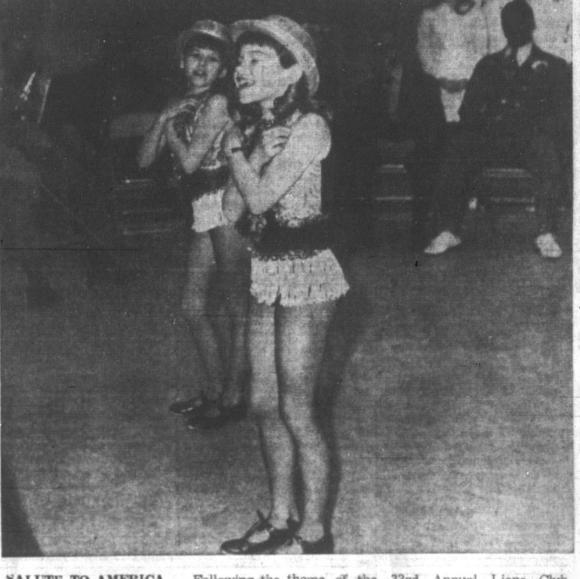

## INSIDE TODAY'S

Abby Comics ......10 On The Record ..... 9 Editorial .....8 Women's Page .....4 Crossword .....6 Church ...... 5 which makes it illegal to permit well as animals.

SALUTE TO AMERICA — Following the theme of the 33rd Annual Lions Club Show, "Salute To America," the Anderson Sisters of Pampa become real "Yankee Doodle Dandies" in a dance routine. The troupe will present the first Pampa showing of the musical tonight at 8 p.m. in the Pampa Junior High School Auditorium.