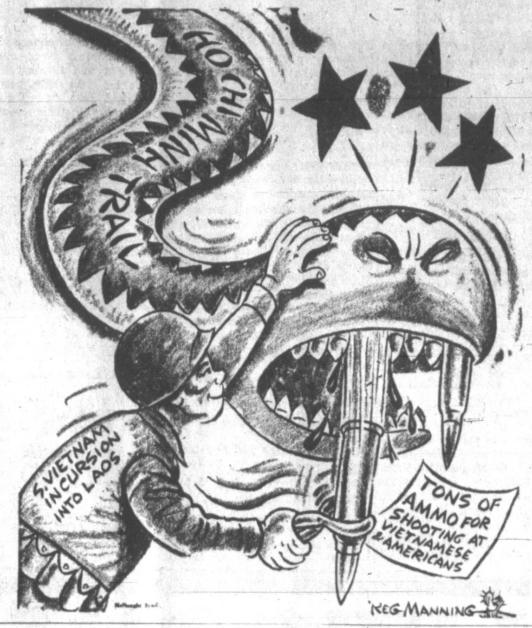

command reported today the trail, the primary Communist Premier Souvanna Phouma has loss of six more American supply route into South Viet-said Laos must hold the plateau determined to take over the Snipers Kill Policemen belicopters in support of the nam and Cambodia. Five more if it is to keep the nation's administration, relying on their

favoring Puerto Rican independown inside Laos and two in Americans have been killed in

recess today under a schedule fate of Lt William L. Cally Jr. was Cadet Jacinto Gutierrez of helicopters officially listed as attacks against three Laotian mese troops crossed the border positions in the northeastern

with the police in Pampa.

SAIGON (UPI)-The U.S. Feb. 8 to cut the Ho Chi Minh part of the Bolivens Plateau.

AUSTIN (UPI) - Lt. Gov.

The trip is scheduled for the Burger said such a "desper-A warning and an appeal a dog to run at large, had been end of the current legislative ately needed," central agency were issued from Chief of filed on in Municipal Court session, Barnes said Thursday, could help state courts dispense Police J. B. Conner this mor-during the month of February. He said he planned the trip to justice more fairly and quickly