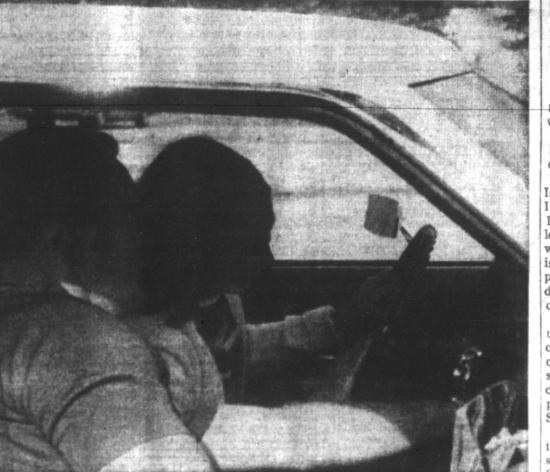

DRIVING INTRODUCTION - Vicki Beard, daughter of Mr. and Mrs. Ronald Beard. 2208 Lynn, receives an introduction to the mechanics of driving a car from instructor, Jim Cunningham, 709 E. Mora. Vicki is taking part in the extensive driver's education course being conducted by Pampa High School Classes will continue through (Staff Photo) July 20.