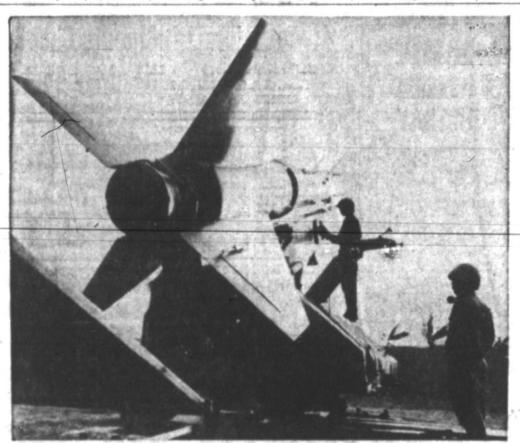

but to understand what social, and as yet unanswered questions prompt millions of young

Zales Custom Charge Zales Revolving Charge BankAmericard

Fresh Dressed Whole

HANOI'S MISSILE POWER is displayed in this photo released by Sovioto, official Soviet agency. North Victnamese army technicians check out an antiaircraft missile identified in the West as a Sam II type.