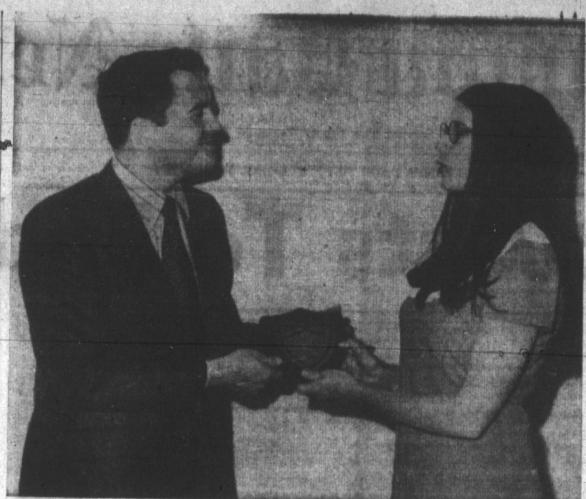

Jim Nugent, D-Kerrville, to shift for the Senate.

AWARD FOR SERVICE - The Rev. Martin Hager, pastor of First Presbyterian Church, receives an engraved plaque for service to youth from Rebecca Secrest, representing Pampa Truteen Service League. Rev. Hager was recognized Monday night at the annual Truteen Community Appreciation Banquet at the First United Methodist Church. Truteens named Mrs. Betty Truly teacher of the year, and Mr. and Mrs. Dick Stowers and their family as the family of the year. (See related photo page one.)