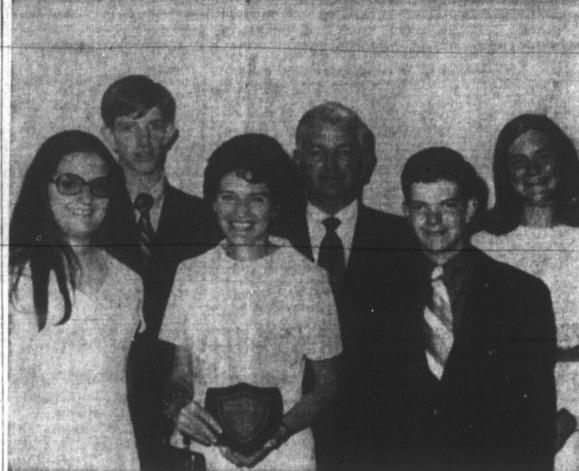

FAMILY OF THE YEAR - Mr and Mrs. Dick Stowers and their children were named family of the year Monday night at the Truteens Community Appreciation Banquet at First United Methodist Church. Children of Mr. and Mrs. Dick Stowers are Susan, Richard and Frank with Regina Stucchi front row, left, a foreign exchange student living with the family this year, Jimmy Clark and Johnny Clark received the Truteens' nicest guys from Pampa High award.