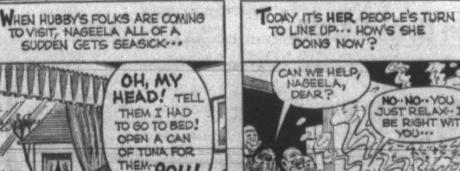

Jim Nugent, D-Kerrville, to shift for the Senate.

AWARD FOR SERVICE - The Rev. Martin Hager, pastor of First Presbyterian Church, receives an engraved plaque for service to youth from Rebecca Secrest, representing Pampa Truteen Service League. Rev. Hager was recognized Monday night at the annual Truteen Community Appreciation Banquet at the First United Methodist Church. Truteens named Mrs. Betty Truly teacher of the year, and Mr. and Mrs. Dick Stowers and their family as the family of the year. (See related photo page one.)