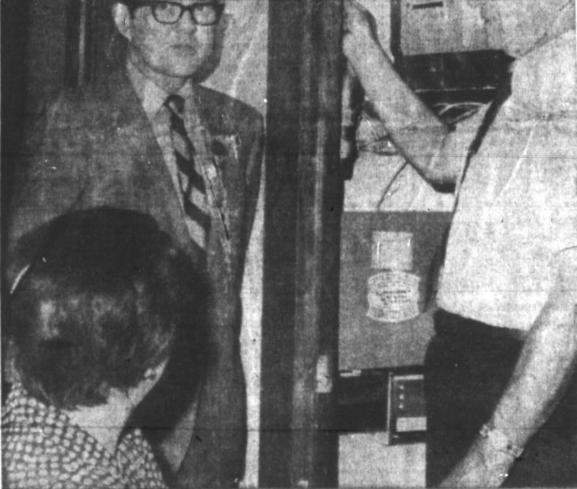

OPERATION WARNING! - Police Chief Jim Conner, right, is shown ready to flip the switch to activate Pampa's disaster warning sirens in north, south and central areas of the city. City manager Mack Wofford and police dispatcher Leota Pollard were on hand for an explanation of the activation. The first official test of the newly-installed sirens was set for 2 p.m. today.