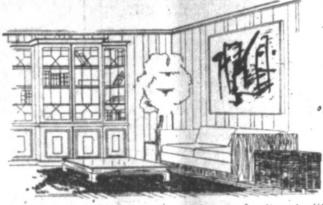

## Woman's Page

PAMPA DAILY NEWS PAMPA, TEXAS 65th YEAR Wednesday, June 30, 1971

Unattractive, awkward windows do a disappearing act when handled properly. For example, use of vertical blinds in a textured spice shade cloth (shown) hide double-hung windows. They also continue use of white to make the room appear wider. This room doubles as a dining room-library, with a Moroccan area rug in beige and brown nondirectional pattern used with rich brown ottoman and sofa with a yellow/white Queen Anne's lace print. The dining end of room repeats the chocolate-andwhite theme, with emphasis on white Parsons table.