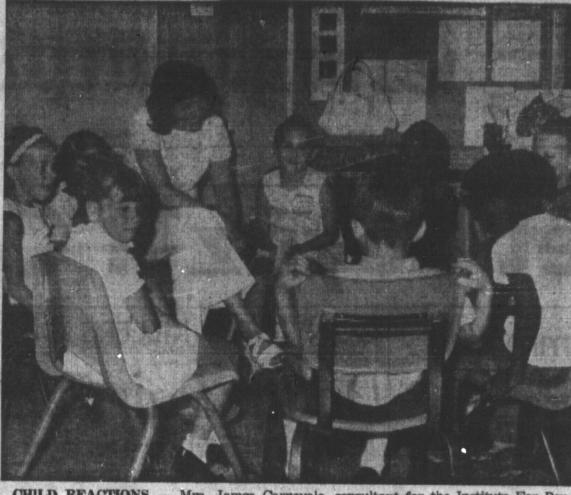

Two of the pictures were attributed to the school of Peter Paul Rubens, the other to Peter Bruegel the younger.

CHILD REACTIONS - Mrs. James Carnevale, consultant for the Institute For Personal Effectiveness being conducted at Carver Center, conducts a group demonstration of children learning how their own behavior affects others. Children volunteering for the demonstration are from left, Tonie Williams, Kay Lo Johnson, David Tinney, Derrick Young, Clayton Johnson, Chet Hufstedler, Angella Palmer, Stacy Finkenbinder and Celeste Palmer. The institue for Pampa area teachers started Monday and ends Friday.