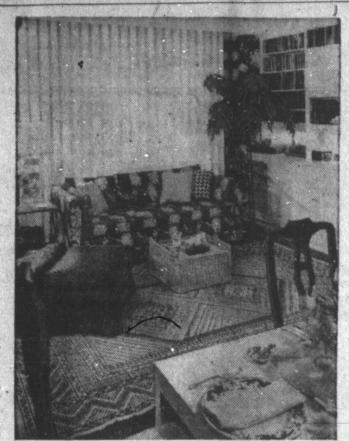

## Woman's Page

PAMPA DAILY NEWS PAMPA, TEXAS 65th YEAR Wednesday, June 30, 1971

Unattractive, awkward windows do a disappearing act when handled properly. For example, use of vertical blinds in a textured spice shade cloth (shown) hide double-hung windows. They also continue use of white to make the room appear wider. This room doubles as a dining room-library, with a Moroccan area rug in beige and brown nondirectional pattern used with rich brown ottoman and sofa with a yellow/white Queen Anne's lace print. The dining end of room repeats the chocolate-andwhite theme, with emphasis on white Parsons table.