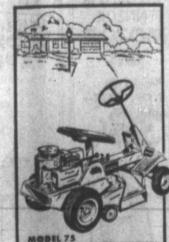

5-HP ELECTRIC START RIDER 25" floating mower, 1 ped- \$294 al for go, stop.

SPECIAL BUY ON WARDS 31/2-HP 20" ROTARY-HURRY IN TODAY! A price that's pleasing to

everybody! Effortless recoilstarting, 4 ht. adjustments. Reg. 89.99