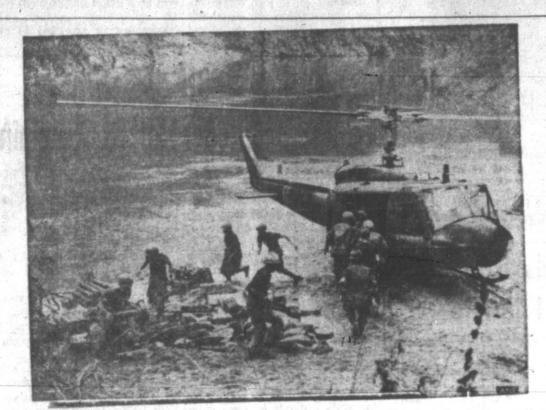

# South Texas Hit By Drought

FINDERS, KEEPERS — Soldiers hustle to load a helicopter with enemy supplies captured northwest of Tam Key in Vietnam. The men are members of Company A, 4th Battalion, 31st Infantry, Americal Division.