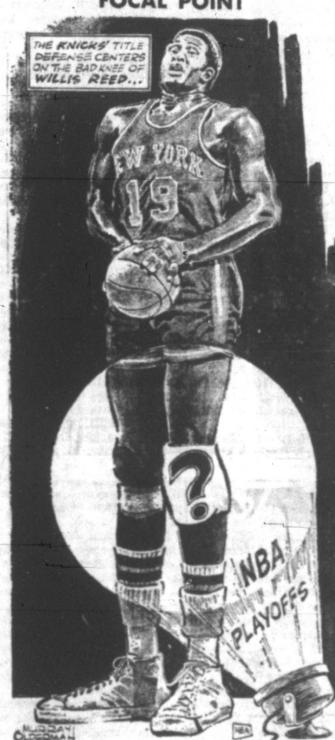

THE GYM ...





Follow Your Favorite Comics In The Pampa Daily News....

IN COLOR ON SUNDAYS

neg them down in the fal-cat syne.

TCHING—Dodger staff is formidable.

Singer recovered from hepatitis last
n, finished with 8-5 record and a
titer. Clude Osteen, 16-13 last year,

Rating: B plus.



OUTFIELD—Allen will take over left field. He hit 279 with M home runs and 101 RBIs for Cards last season— Willie Dayls (305 remains in conterfield, Manny Mota (also 305) in right, Rating:

ROOKIES TO WATCH-Besides Ferguson, Bill Buckner has chance of sticking. He is an infielder. Tom Pariorek, a 24-year-old outfielder has outside chance. And Alston will have to decide what to do with shortstop Bob Valentine, who may be the best rookie in baseball.



Predicted Finish: 1st In West

**FOCAL POINT** 



# Joe Frazier Suffers High Blood Pressure

Heavyweight champion Joe 90 when checked at the Frazier complained of being hospital. tired and was admitted to St. Luke's Children's Medical Center Tuesday when tests showed his blood pressure "on the high

The boxer has cancelled all scheduled public appearances since he won a grueling 15-

round decision over Cassius Clay March 8 at New York. seriously wrong with him," Southwest Conference golf team The Pacers, one of the hottest 3-AAAA in scoring for the Clay said. "They say he's just will be picked this year for the clubs in the ABA the last four season with a 19.4 average and several other of the top

tired. I hope it's true." he was asked if he would visit allstar team. Frazier. "If he's just tired, he'd get a lot more rest not seeing LON