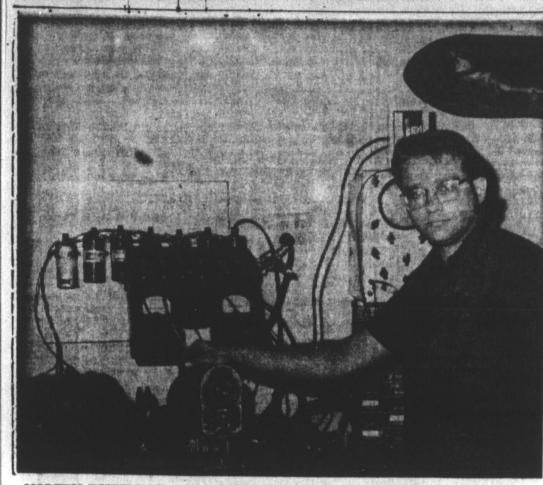

# Dusiness ewi...

MODERN EQUIPMENT WITH MODERN IDEAS - John T. King and Sons are equipped with the latest in industrial electronic automation equipment. Edwin East is shown here with the latest in magneto pulse testers, which is just one piece of the finest assortment of equipment in the Panhandle.

## Forty Years Of Top Service Speaks For John T. King & Sons

John T. King and Sons, scrapers that were popular in and Keystone and Associated located at 718 S. Barnes, has our present oil field for many Well Sounders. Rockwell water been serving the oil industry years to follow. Since the end meters, Worthington pumps, since 1930. The company was then known as Stapp King Electric and Machine Co. where the first Pyle National Generators run by attended to the company was considered to the company was then known as Stapp King Electric and Machine Co. where the first Pyle National Company of World War II. John T. King and Sons Regulators are also found at John T. King and Sons.

King's represented. Generators run by steam and the old Robert Bosch Magnetos were repaired. The ole timers will remember the the old Robert Bosch Magnetos of future automation in the field of oil production and products.