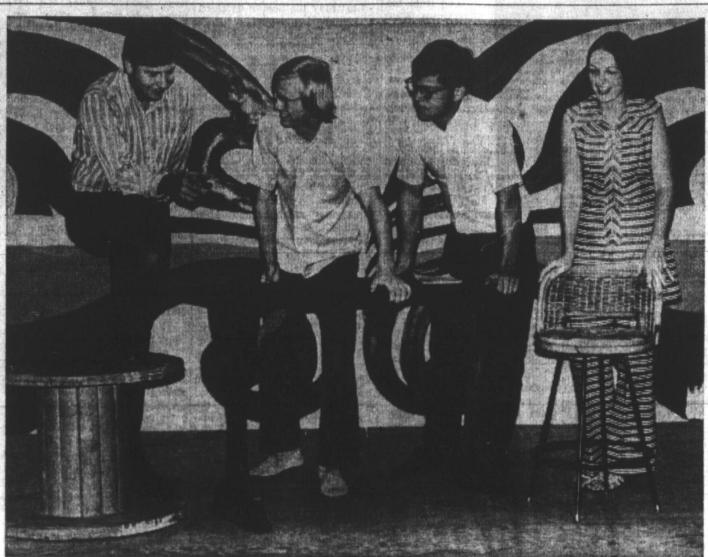

## President Urged To Release 17 Americans

GUNNYE SHACK FACE-LIFTING - The Gunnye Shack, corner of Kingsmill and Somerville, is undergoing a face-lifting this week as members of Pampa Youth Council, Inc. , ready the center for a Friday night opening. Pictured from left are Charles Bowers, PYC president; college advisor, John Miller; PYC vice-president, Jim Burnham, and council secretary, Roberta Brown, as they decide furniture arrangement for the "coffee house." The include will be open each weekend for high school and college students.