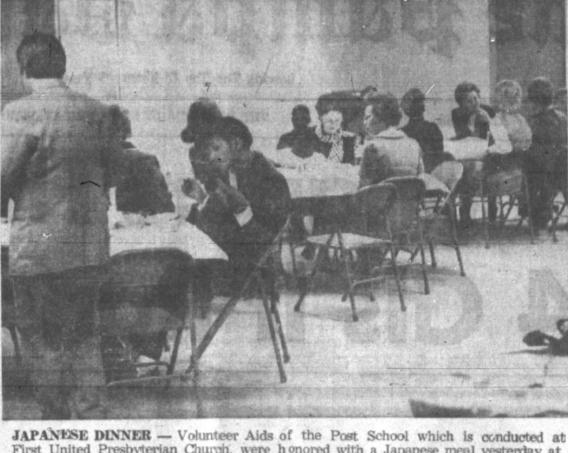

First United Presbyterian Church, were honored with a Japanese meal yesterday at noon. Special guests were Rev. Martin Hagar, pastor of the church and Dr. Han Bing Kong, (back to camera) newly arrived assistant pastor-in-training at the church. Volunteer Aids and other special guests were served an authenic Japanese dinner prepared by Mrs. Donna Hill. A display of Japanese items and a slide augmented address by Mrs. Hill, a former resident of Japan, completed the activities of the day.

(Staff Photo)

(Continued From Page 1)

trouble.

east Asia, talked with Cambo- be served by members of the coordinator, said, "En- Dowdy, D-Tex., to have a meddian officials during a seven- Council on Sunday, from 11:30 vironmental maintenance is a ical examination at Bethesda hour stay Thursday, "I'm very a.m. to 2 p.m. and from 4:30 24-hour-a-day job, just like Naval Hospital and has reset impressed with the Cambodian p.m. to 6:30 p.m. at the safety. Over the years since the the congressman's trial for May Dowdy said upon his indictment. people and sympathetic to their Columbus Club Hall, Ward and Pampa plant started operation, 1 we are proud of our employes' acceptance of their responsibility to 'Think Safety' and of the fact that they now regard U.S. District Judge Roszel C. protection of the environment as equally important."