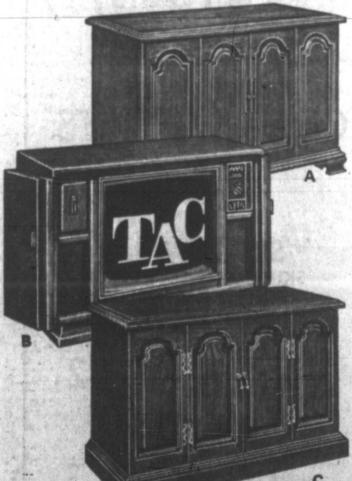

## Magnavox CANNUAL SALE **SAVE 3100**

## on COLOR consoles

- NEW Total Automatic Color
- NEW Ultra-Rectangular Screen
- NEW Ultra-Bright Tube

Enjoy today's biggest picture-on the color IV with a built-in memory! TAC keeps flesh tones natural, pictures sharp-automatically! The huge 25" diagonal measure screen (315 sq. in.) has new square corners and a flat surface for more viewing area plus fabulous life-like realism. And-four high-fidelity speakers provide spectacular listening. Folding double doors conceal the screen when not in use. A. Early American-model 7174. B. Modern-model 7172. C. Mediterranean styling-model 7176. Also in French Provincial, Instant Total Automatic Remote Control optional-also at big Annual Sale savings.

Your Choice of four styles

**NOW ONLY** 

\$650

Limited time offers! See almost 200 Annual Sale Values . . . Save up to

## B&R MAGNAVOX HOME ENTERTAINMENT CENTER

1415 N. Hobart

Pampa, Texas

669-3288