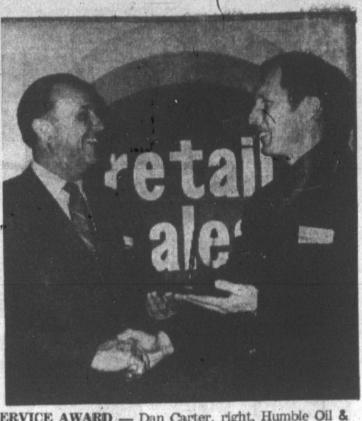

dagriff, 1820 N. Dwight, on Mrs. Marcia McDonald, 1500

weighing 6 lbs. 11 ozs. Boy McDonald, 1500 Mr. and Mrs. Myron R. Klein, Pampa, on the birth of a girl Matt Swain, Pampa. Mrs. Essie Simmons, White ozs.

Baby

Coffee.

Deer.

Bonnie Sanders Mrs. Shamrock. Baby Boy Sanders, Shamrock. Mayanna Lee Hardy, 1004 E. ford M. Hardin has named two break." Gordon.

Texasn as members of a 22-man Mark Hardin, 2236 N. Russell, Advisory Committee on Grains. Thomas C. Ellington, Pampa. They are Robert. W. Anderson, Mrs. Nellie Keeton, 1022 S. Farwell and Robert W. Heard, ridiculously oversold last May," believes.

1970

Barnes. Mrs. Ida Bell Tinsley, 424 N Mrs. Mary Frances Smith,

White Deer. Tina L. Milikien, White Deer.

SUNDAY Admissions Mrs. Peggy Vandagriff, 1820

Baby Boy Vandagriff, 1820 N.



SERVICE AWARD - Dan Carter, right, Humble Oil & Refining Co. retailer at 2131 Perryton Pkwy, Pampa, receives a distinguished service award from Paul W. Edge, Jr., Western Region retail, marketing manager, Dallas. The award, granted in recognition of outstanding business performance and community service, was presented at the recent 1971 Humble convention in San Antonic.

#### **Street** Chatter wall

NEW YORK (UPI)-The | fast too soon does not change the birth of a boy at 1:48 a.m. bears will "no doubt read this the broad outlook for higher new drop as the beginning of equity prices over a longer the end," Janeway Publishing & period," says W. E. Hutton & at 9:13 p.m. weighing 6 lbs. 13 Research Corp. says. But the Co. Hutton believes "nothing is company believes the rally end is not yet