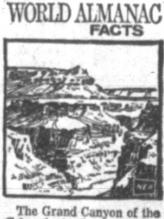

al" runs, which usually exceed 100 miles and do not require replacement of train crews.

69-2451

increase of 9.5 per cent over Colorado is the most outstanding example of stream

erosion in the world, The World Almanac notes that the immense, varicolored fissure is 217 miles long, four to 18 miles wide at the brim and between 4,000 and 5,500 feet deep. The canyon was discovered by Spanish explorers in 1540.