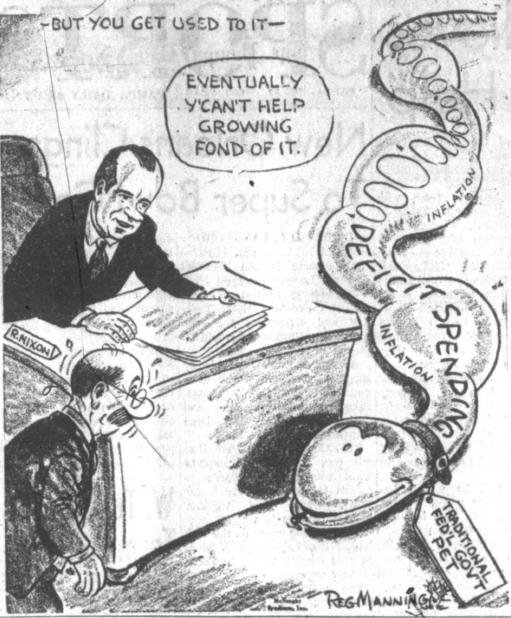

# President Proposes Refutes Charges Volunteer Program On Documentary

new volunteer program called year. action, merging the Peace Nixon proposed including in the essential accuracy" of the Foster Grandparents.

the new agency would tap Service Corps of Retired the second time its special undeveloped potential of Ameri- Executives, Active Corps of Ex- documentary "The Selling of cans who would like to ecutives, Office of Volunteer the Pentagon" Tuesday night. volunteer their service.

ideals, the energy, the exper- the OEO. maximum advantage,"

Governor Smith Refuses To Fire

Head Of Texas National Guard

WASHINGTON (UPI) -Pres-suggested in a speech at the ident Nixon proposed today a University of Nebraska last said Tuesday none of the

Corps, Vista, and a number of the new agency these present network's documentary on the lesser-known federal programs groups: Volunteers in Service Pentagon. such as the Teacher Corps and to America (VISTA), the Peace charge," Salant said. "We are Corps, the Teacher Corps, proud of 'The Selling of the In a special message to Foster Grandparents, Retired Pentagon' and CBS Congress, the President said Senior Volunteer Program, stands behind it." Action and the Auxiliary and The show was about the

ience and the skills of its people Nixon proposed that the new Following the broadcast, CBS

details of the volunteer agency additional \$20 million to pay for critics.

"None consolidation which Nixon first innovative new programs."

on a larger scale than it has agency, which would have 1,683 ran filmed comments from ever done in the past," Nixon employes and would be indepensaid. "We must insure that dent, begin life with a budget of these efforts be used to say a million traded to say a these efforts be used to \$176.3 million, including \$156.3 Hebert, chairman of the House million already earmarked for Armed Services Committee. The message filled in the the various groups, plus an Salant's comments followed the