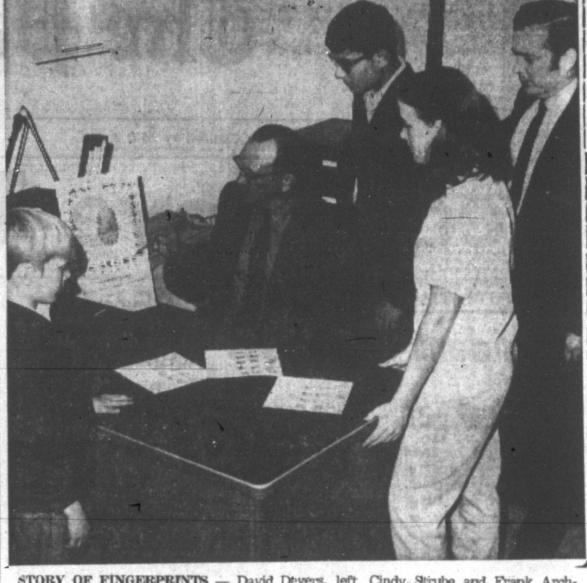

N.A. BRIDEN

STORY OF FINGERPRINTS - David Devers, left, Cindy Strube and Frank Archuleta, listen closely as Chief of Police J. B. Conner tells the story that fingerprints relate in crime solving. The young citizens are a part of a group of Pampa students attending a special program of study conducted by officers Bob Franklin, right, and J. J. Ryzman, not pictured.