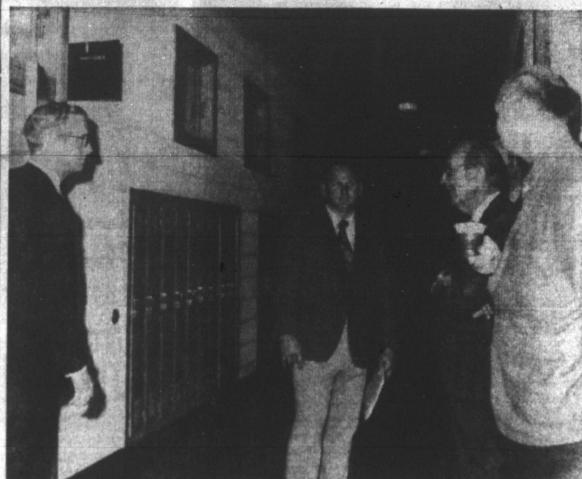

NEWS

Comics ------------------10

Jeane Dixon ......10

and Collier remain in custody

INVITED "OUT" - This was the scene late yesterday afternoon as Bob Carmichael, school board vice president, left, opened the door to inform Tex DeWeese editor of The News, and Jim Hughes, general mana ger of KGRO, the board had decided to continue in executive session for discussion of the current school athletic department controversy. Athletic Director Swede Lee, center, appeared before the board for nearly two hours. He had asked that the meeting be open to the News Media. With his back to the camrea is Marvin Bowman, assistant high school principal.