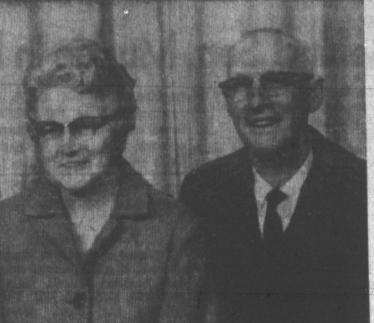

## Couple Schedules 50th Anniversary Party In McLean

Mr. and Mrs. Jack Bailey of McLean will be honored Sunday, May 16 at a reception at the McLean Country Club from 2 to 5 p.m. to celebrate their 50th wedding anniversary.

The couple has five children, Melvin Bailey, Jack Bailey, and Jan Johnson, all of Pampa; Charles Bailey of Miami, and Vestal Bailey of McLean. They also have 11 grandchildren and two great-grandchildren,