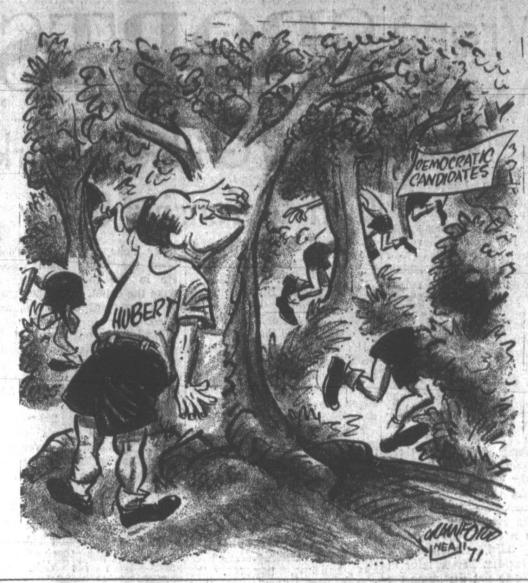

## **House Members** Refuse To Mark Speaker's Day'

AUSTIN (UPI)—Today was the day of the traditional School Athletic banquet honoring the speaker of school year. This reminutes. the Texas House, but 19 House members have refused to go direct knowledge, of the athletic along with the idea this year.

Rep. Tom Bass, D-Houston, was the first to announce he would not sign the resolution honoring Speaker Gus Mutscher, but he said he hopes Mutscher does not take this as a personal

scholastic league rules.

All of those who declined to tor of the University Intersign the resolution were among scholastic League, and Absence Voling the self-named "Dirty 30" who requested written rules under have consistently opposed which the boys might play in the gym after school. When the gym after school when the gym after LEFORS (Spl)-A community 7 a.m. to 8:50 effort to vaccinate dogs and attention to his involvement in received, copies were given a.m., 8:55 a.m. to 10:45 a.m. cats against rables is being the Securities and Exchange Coach McPherson. When and 11:05 a.m. to 12:55 p.m., conducted in Lefors Saturday Commission's stock fraud suit. Jentered the gymnashum at 5 for a maximum course load of with the cooperation of Dr. Listed as speakers at today's p.m. on Friday, April 20, to one and one half units.