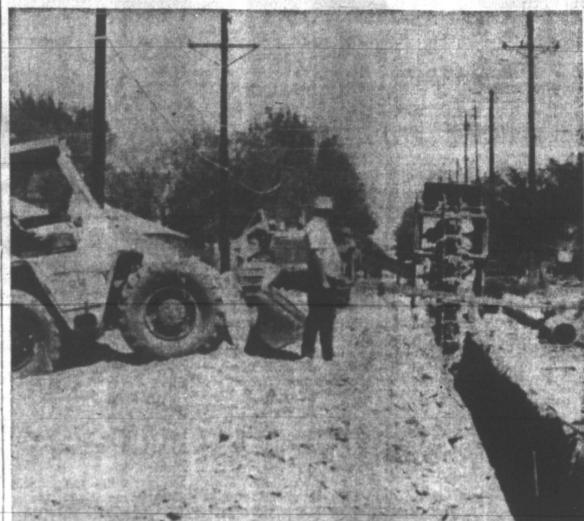

> "As athletic director I have (See SCHOOL, Page 2)

CONSTRUCTION continues for Pampa's new water distribution system with installation of a pipeline from the new water treatment plant on W. Kentucky, eastward to Lefors St. Projected completion date for the work is August with the actual influx of treated Lake Meredith water expected early next year, according to Wayland Merriman, engineer. Construction is under supervision of Merriman and Barber Consulting Engineers Inc.