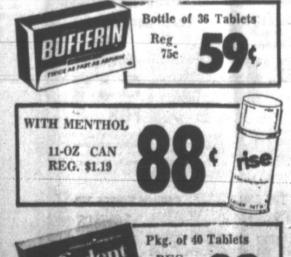

DI-GEL Reg. \$1,00 ..... 87c

TRIAMINICIN NASAL SPRAY

Reg. \$1.10, 1/2 oz. 69¢

Have Your Doctor Call 665-4102 And Give Us Your Prescription ... It Will Be Ready And Waiting For You to Pick Up. Save At Ideal On Prescriptions