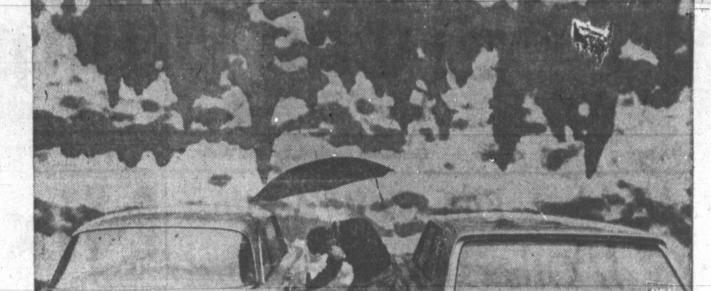

Hospital Reports

has to be done." Garage sale: 1706 Grape. and Mrs. Jesse Hardy of 1004 The schools tried to satisfy Mrs. Kay complained about Pampa Congressman Bob Price, Clothes, miscellaneous. Friday, E. Gordon, was listed today in federal desegregation standards the effect such transfers have improved condition, but remains with a special zoning system, on the children, Calvary Baptist Church in the intensive care unit of with each student attending the "My daughter is heartbroken

days. She will be convalescing fast at 7 a.m. Saturday in the The youth, a Pampa High of pairing schools with opposite the new nine weeks of school church Fellowship Hall, Jimmie School graduate and former racial balances and then mix- and started messing them up a. Shattuck, Okla., Convalescent of Allison; a stepdaughter, Mrs. weeks after release from the Fox, director, will direct the All Pampa Daily News employe, ing students between them was gain." Men's Choir during the church's was injured in a traffic accident ordered.

# Due to the increased interest secretary,

President Nixon's new treasury

at the Bushland Center. Garage sale: Saturday, 1028
B. D. Blakely of Washington,
Compare Rd.\*

C

Steve Hardy, 19, son of Mr.

HOUSTON (UPI) - Schools paper her daughter brought with unfavorable black - white home from school was labeled as Shermer of Palo Alto, Calif.; ratios began a federal court a court order, but it didn't look and six grandchildren. ordered mixing system today, official. but many parents as well as "It was typed out and sent school officials were not enthu-

der to get her over there."

courts disapproved it. A system ed until they were a week into

The schools paired today were School officials, resisting pair- Poe, located in an upper midall-Negro Rhoades; and Dodson "We did not want to pair the with Lantrip. The pairings will schools in the middle of a se- continue next Wednesday, Feb.