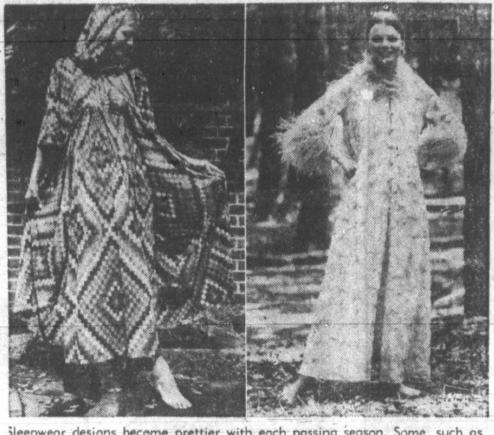

Daily News), P.O. Box 438A, Midtown Station, New York, much of them.

Bleepwear designs become prettier with each passing season. Some, such as the two shown here, could pass as party clothes. Satin tricot in multicolored nosaic print (left) turns this hooded dialabah into an evening fantasy. A natching empire maxi gown is worn under the flowing dialabah. It is by Arthur Williams for Siren Lingerie. The embroidered loungewear coat (right) touched with ostrich feathers, goes over a simple maxi gown for sleeping. It is by Claire-Haddad for Blanche Lingerie. Caprolan nylon adds an easy-care quality to both ensembles except for the ostrich-feathers.