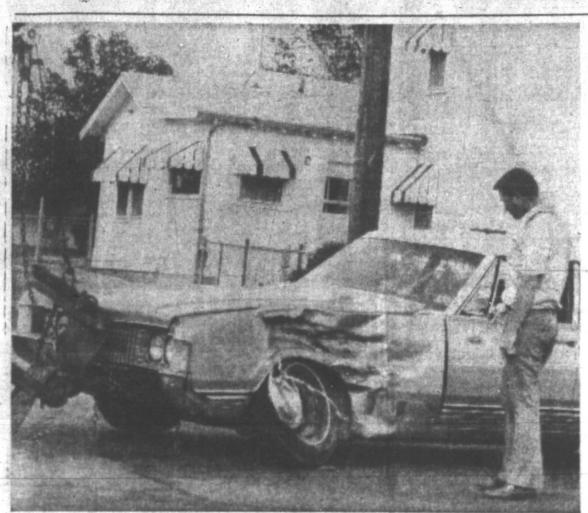

# Texans Will Soon Feel Tax Bite

ACCIDENT AFTERMATH - Junior Baldwin, Pampa, looks over damage of an automobile, involved in a collision with a Carmichael-Whatley ambulance vesterday on N. Hobart, The ambulance was northbound, t ransporting a patient to Highland General Hospital when the colision with the car, driven by Mrs. Pearl Weeth, 80, Panhandle, occurred. No injuries were reported as a result of the wreck. Mrs. Weeth was cited by police for making an improper turn, and failing to yield to an emergency vehicle. (Staff Photo)