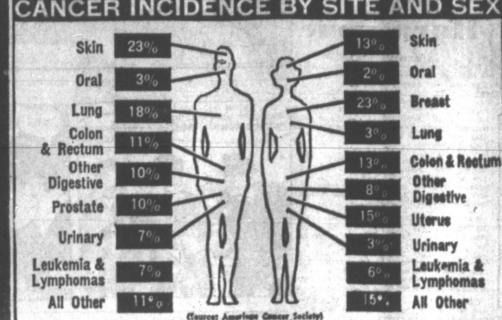

sons trapped on the fifth the rest of this fiscal year, floor remained in their rooms included \$87.2 million for and were rescued by firemen summer jobs under the neigh-The estimated 200 persons in the hotel were evacuated down stairs, fire escapes and by the three elevators serving the funds already on hand a total of hotel.

Police were questioning a man who appeared to be acting suspiciously, but he was not immediately identified and no charges had been filed against

#### Know Cancer's Warning Signals

Change in bowel or bladder habits. A sore that does not heal. Unusual bleeding or discharge. Thickening or lump in breast or elsewhere. Indigestion or difficulty in swallowing. Obvious change in wart or mole. Nagging cough or hoarseness.

If you have a warning signal, see your doctor,



ott has treated more than 30 and chemotherapy had "failed drug. When followed with im-platunimu compounds while is based on the injection of very M. Verden, vice president, ctims of the cancer, mycosis to alter the fatal prognosis" for mersion of the body in the studying some basic effects of small doses of the compound when the studying some basic effects of small doses of the compound when the studying some basic effects of small doses of the compound when the studying some basic effects of small doses of the compound when the studying some basic effects of small doses of the compound when the studying some basic effects of small doses of the compound when the studying some basic effects of small doses of the compound when the studying some basic effects of small doses of the compound