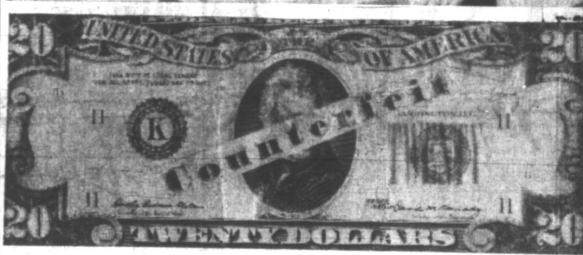

LOOKS GOOD, BUT . . . Gray County Sheriff Rufe Jordan, seated, and Deputy D. L. Day, look over two of four bogus \$20 bills passed in Pampa this week. "Which is which" is easy to spot to experts, (see ins ert) but the man on the street is easier to fool it appears, since two were spotted on ly after being deposited at First National Bank, and one by an alert businessman in the city. The two turned into the sheriff could be used to "represent \$40 worth of nothing."