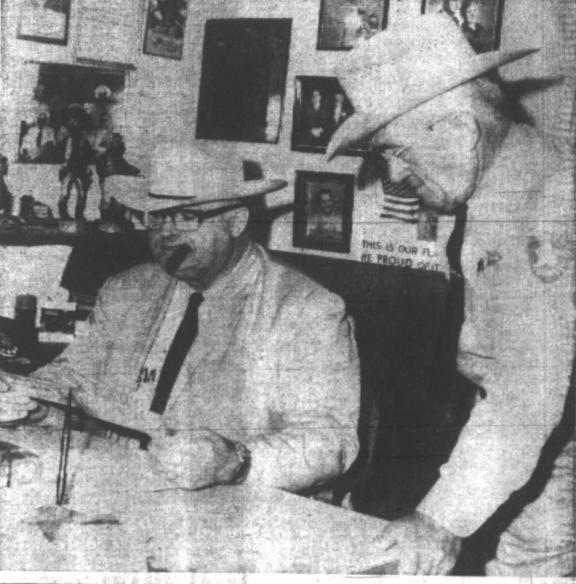

LOOKS GOOD, BUT . . . Gray County Sheriff Rufe Jordan, seated, and Deputy D. L. Day, look over two of four bogus \$20 bills passed in Pampa this week. "Which is which" is easy to spot to experts, (see ins ert) but the man on the street is easier to fool it appears, since two were spotted on ly after being deposited at First National Bank, and one by an alert businessman in the city. The two turned into the sheriff could be used to "represent \$40 worth of nothing."