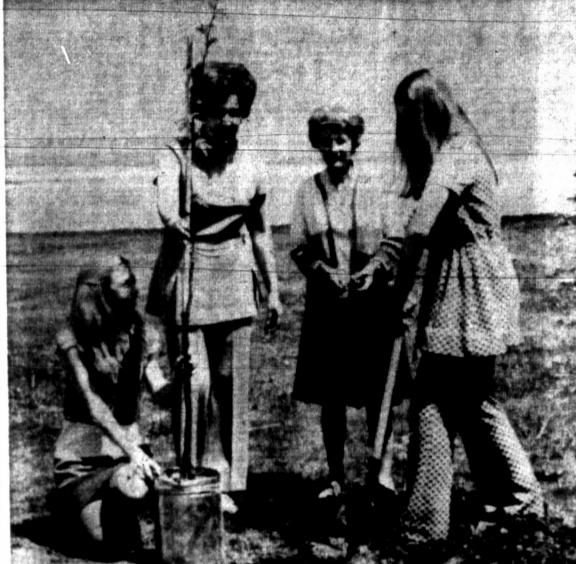

"1972 would be a very good protected in that right," he

Nixon also characterized as ty is up. And just as important "The right to demonstrate for "hysteria" and "political dema-

GREEN AND GOLD TREE - Pampa Garden Club members and Pampa High School seniors helped the city celebrate its own Arbor Day Friday by planting two Sunburst Locust trees at high school. Barbara Brown and Mrs. James F. Malone, garden club president, help support the young tree as Mrs. James McCune watches Jill Donaldson start digging a place to plant it. Mrs. McCune is a member of the club's Civid Beauti fication Committee. The new trees have green and gold leaves, to coordinate with PHS colors of green and gold. Because of the weather, Panhandle clubs celebrate Arbor Day in April instead of the state designated January date.