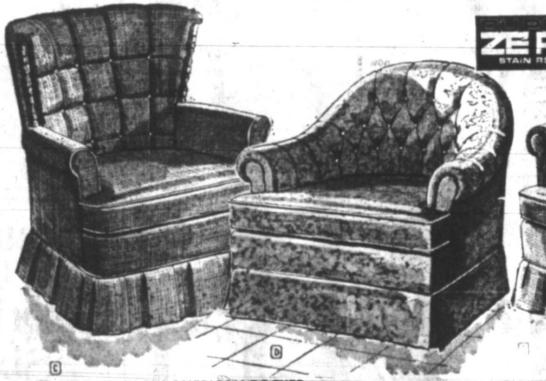

### FRIED CHICKEN DINNER

With All The Trimmings, in the TERRACE ROOM — Serving Continuously 11:00 to 9:00

Adults \$2.00

Children \$1.25

MONTGOMERY

ROCKS - AND SWIVELS Comfortable swivel rocker has durable hardwood frame, tufted back, channel seat, upholstered in softas-a-glove vinyl avocado. Avocado-Black-Gold

**B** IN LUXURIOUS MATELASSE Formally beautiful with a diamondtufted back and dressmaker skirt all around. No-sag springs, and a full 360° swivel. Ze pel®-treated.

HERE'S A MOTHER'S DAY SPECIAL PURCHASE!

## Everybody get together and give her a beautiful swivel rocker!

BELOVED EARLY AMERICAN ROCKER

Swivels full 360°, has no-sag springs and a reversible cushion. Tweed weave upholstery with a homespun, authentic look. It's Ze pel®-treated.

D DAINTY SWEEP-ARM SWIVEL ROCKER Luxuriously tufted back and arms, reversible cushion and dressmaker skirt. Rich matelasse upholstery, Ze pel®-treated to resist soil and stains.

YOUR CHOICE

SPECIAL BUY!

**WING-BACK COLONIAL SWIVEL ROCKER** 

Authentic hand-sewn "patch work quilt" look gives seat and back a cozy and quaint feeling. Tweed weave upholstery Ze pele-treated to resist soil

TOTAL ELEGANCE IN A SWIVEL ROCKER Diamond-tufted pillow back, reversible T-cushion, full dressmaker skirt ... all set off by the rich matelasse upholstery. Ze pel@-treated to resist soil.