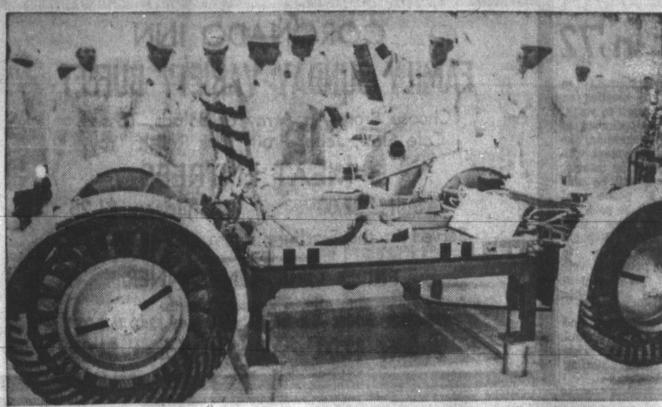

> William H. McKelvy Substitute Trustee

P. O. Box 10107 Lubbock, Texas 79408 Phone 765-8541 Ext. 266

lity, tall

ipes. nior

MEN IN WHITE gathered for an examination at Cape Kennedy are spacemen, including astronauts David R. Scott, Apollo 15 commander, and James B. Irwin, lunar module pilot on the coming lunar mission. Under scrutiny is the Lunar Roving Vehicle, foreground, which will provide transportation for the exploring astronauts and transport their equipment on this summer's lunar landing. The battery-powered LRV measures 10-by-8 feet, weighs 480 pounds on earth and has a top speed of 8 m.p.h.