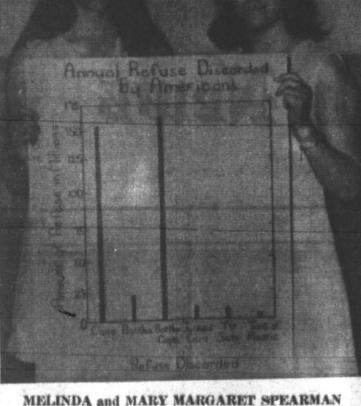

MELINDA and MARY MARGARET SPEARMAN .... Natural Resources presentation

JOY HOLLENSHEAD

## Volunteer Labor Needed To Ready Camp Cibola For Summer Activities

If you believe in girls, if you on a priority list of most imdeflicting Natural Resources and Richard Guiggesberg.
was outlined by Mary Margaret assistant Ag Agent, sponsored enthusiasm, Quivira Girl Scout Experienced members of the