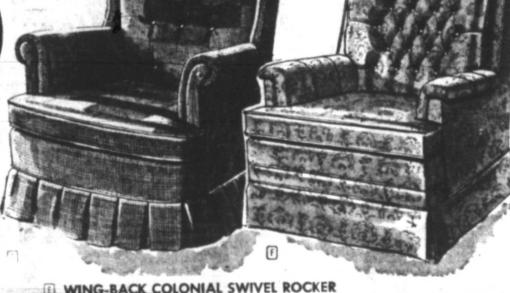

**WING-BACK COLONIAL SWIVEL ROCKER** 

Authentic hand-sewn "patch work quilt" look gives seat and back a cozy and quaint feeling. Tweed weave upholstery Ze pele-treated to resist soil

TOTAL ELEGANCE IN A SWIVEL ROCKER Diamond-tufted pillow back, reversible T-cushion, full dressmaker skirt ... all set off by the rich matelasse upholstery. Ze pel@-treated to resist soil.