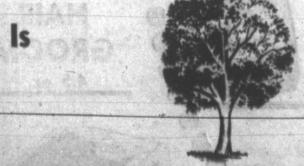

"1972 would be a very good protected in that right," he

Nixon also characterized as ty is up. And just as important "The right to demonstrate for "hysteria" and "political dema-

GREEN AND GOLD TREE - Pampa Garden Club members and Pampa High School seniors helped the city celebrate its own Arbor Day Friday by planting two Sunburst Locust trees at high school. Barbara Brown and Mrs. James F. Malone, garden club president, help support the young tree as Mrs. James McCune watches Jill Donaldson start digging a place to plant it. Mrs. McCune is a member of the club's Civid Beauti fication Committee. The new trees have green and gold leaves, to coordinate with PHS colors of green and gold. Because of the weather, Panhandle clubs celebrate Arbor Day in April instead of the state designated January date.