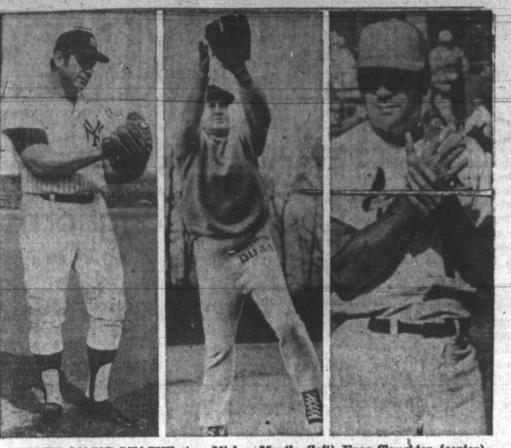

WAYS TO PAY AT GOODYEAR GOOD/YEAR Gustomer Gredit Plan

Now at your

nearby GOODYEAR SERVICE STORE

GOODYEAR SERVICE STORE

125 N. SOMERVILLE

JON KENNEDY, Manager

Phone 665-2349

FORMER MAJOR LEAGUE stars Mickey Mantle (left) Enos Slaughter (center) and Ken Boyer were back out on the spring training fields again this year, but as coaches. Mantle with the New York Yankees and Boyer with the St. Louis Cardinals were working with the teams they played for while the 55-year-old Slaughter was teaching his Duke University charges by example.