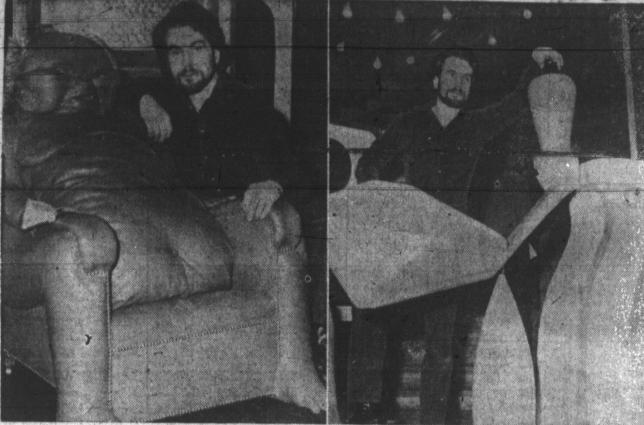

## Bill Berger Pays Too High A Price For A Pinch Of Drug

The third policeman's find it in his home. of marijuana, enough to bring jailors were kind. His judges wad. the world of William Berger were decent.

His wife, Carol, died 71 days at home and abroad.

endangered, if not destroyed. | jail until authorities get around tics." Even his chances of remain- to proving or disproving it. ing in Italy, which he says he They did not prove it in loves "despite everything that Berger's case. happened," are in doubt.

Legal System At Fault Berger sat in the unheated by a policeman, only to hear kitchen of his 14-room villa,eat- the prosecutor recommend acing a plate of liver and eggs quittal on grounds of insufficient scrambled together, and evidence. thumbed through 17 schoolboy It was an acquittal with a notebooks-his prison diary.

"In the movies," he said, authorities decide to deport everybody can figure it out. Berger, they can do so by But in my case I don't know, pointing out he did not There aren't any villains."

**Turkey Pledges** 'Close Friendship'

Home of The Complete Line of Levi's

late bon bon. Another a plastic there is no difference between bon the maid had in her apron charges against them were hospital under guard. She

was the one. It was analyzed as The policemen who raided his bag because of the ants," said one twenty-eighth of an ounce villa Aug. 5 were polite. His Berger. "But he just shook his New Yorker who married 'I went to see her for five 'Suspected Intoxication'

Before the unyielding and archaic, icily indifferent, a pied by a sleeping woman and She died before the drug test me? I couldn't answer. inbending system of Italian holdover from the Fascist era her baby-police did not ask for results were anounced. justice was fnished with the 43- of dictator Benito Mussolini - her name for seven months and year-old American actor, Bill kept him behind bars for 237 Berger refused to give it then-

"I told him it was in a plastic out of Italy within 24 hours.

. Medical Care Denied Berger was a heavy loser. days despite swelling protests a policeman found the cigarette her husband said, from a mild held her hand until she stopped after she was bundled into a He May be Deportd Everyone was arrested exmonths earlier had undergone a to his cell.

The May be Deportd Everyone was arrested exmonths earlier had undergone a to his cell.

The hrut they have done to his cell. Everyone was arrested ex- months earlier had undergone a to his cell. which authorities never made case as an example of justice, A local doctor pronounced all nine medical injections a day, me is much," he wrote that Italian style, where defendants seven persons "subject to Berger said but she received night, "Compared to what they

His own career in films was are presumed guilty and rot in suspected intoxication by narco- none because police confiscated did to you, the much they did

bout of viral' hepatitis and 18 breathing. Then he went back her medicines and syringes. to me is notring."

Somerville.

8 lbs. 13 ozs.

Duncan, Ford.

PRAIANO, Italy (UPI)—One In the eyes o the law, which cups off the kitchen walls. One No traces of any drugs were When her condition worsened, policeman took away a chocol in Italy does not include bail, policeman confiscated a bon found in the seven guests and police rushed her to a Naples sack filled with flour. Another a man who grows, processes pocket. Another removed a dismissed after they spent 72 underwent an emergency operation for a man who grows, processes pocket. Another removed a dismissed after they spent 72 underwent an emergency operation for a processes pocket. They were ordered the same and sells a ton of marijuana plastic bag of flour from a days in jail. They were ordered the same and sells a ton of marijuana plastic bag of flour from a days in jail. They were ordered the same and sells a ton of marijuana plastic bag of flour from a days in jail. and Berger fount out only three Carol Berger, 39, a lively days later through his lawyer.

Berger in 1964 and covered the minutes," Berger said. "My walls of their villa with her own handcuffs were still on and she Then, in a guestroom occu- paintings, was never charged, kept asking 'Why did they cut

Mrs. Berger was suffering, and seven hours from death. He

Robert Arnett Rea Patricia Jean Meador.

DIVORCES Mary Ann Hooper and Louis

Smith, McLean, on the birth of BERLIN-Frau Ruth Finger. a girl at 9:28 a.m. weighing disappointed that East Germany has refused to allow Easter visits across the Berlin Wall: