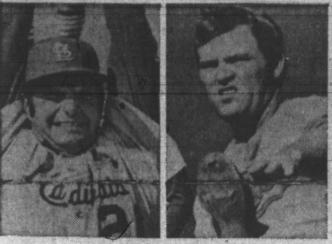

WAYS TO PAY AT GOODYEAR GOOD/YEAR Gustomer Gredit Plan

Now at your

nearby GOODYEAR SERVICE STORE

GOODYEAR SERVICE STORE

125 N. SOMERVILLE

JON KENNEDY, Manager

Phone 665-2349

FORMER MAJOR LEAGUE stars Mickey Mantle (left) Enos Slaughter (center) and Ken Boyer were back out on the spring training fields again this year, but as coaches. Mantle with the New York Yankees and Boyer with the St. Louis Cardinals were working with the teams they played for while the 55-year-old Slaughter was teaching his Duke University charges by example.