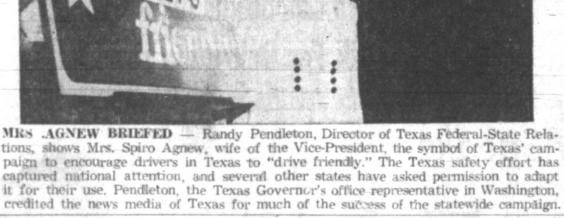

ast crisis to the

cooperation in the struggle Laos. against Israel.

INDEPENDENCE. health for an 86-year-old man," units 46 times between Monday miles south of the capital. border, on a checkout flight Jan. 8. The is back home again following a night and Tuesday night and The defectors brought with East-west Highway 9 which Air Force, Civil Air Patrol and

Truman and his wife, Bess, Communists 30 times in the of ammunition and 60 grenades. South Vietnam at this point and searching half a million square 85, were driven from Research same period. Hospital in Kansas City, Mo., to Viet Cong gunners hit a dozen defectors yet reported by the Communist defenders of the Ho kansas. Alabama, Oklahoma

continued its 5 per cent power who gathered to pass along an inflammation of the large reported.



# exas Placed 38th In Evaluation Of Effectiveness Of Legislatures

legislatures published today by makers.

Jordanian side said Israeli showing the degree to which

"withhold fire, to exercise evaluation of legislatures' capa- ations and procedures of the ment.

negotiator Gunnar V. Jarring in Hawaii, Michigan, Nebraska and allowances for legislators.

a nonpartisan citizens group. Texas ranked fairly high on of committees on which lawmak- Communist troops from along phan said, 'As long as Prime Month-long talks between representatives of 22 Western oil companies and delegates for of 25 cents per barrel plus an overall and the prime and the broad scale. But low scores on the legislative powers of Texas' lieur. other four-36th in "accounta- tenant governor a "major weak- Mekong River whic