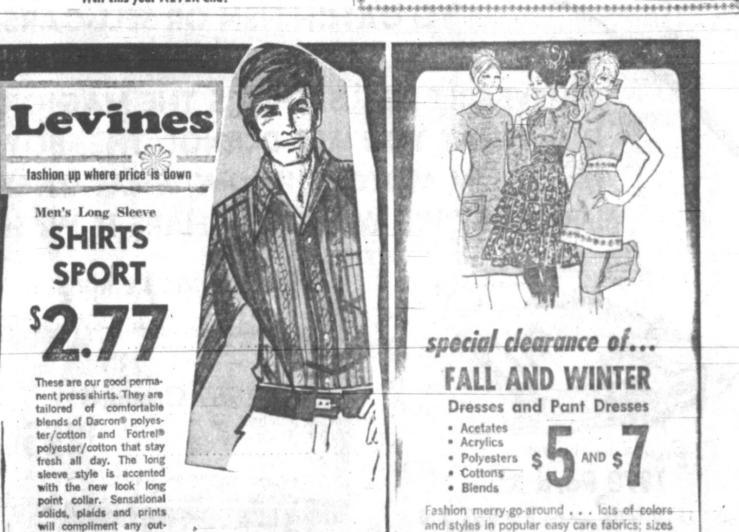

GLAS' TIRES

NO TRADE NEEDED - HURRY!



FREE MOUNTING ON ALL TIRES



\$29.80

\$30.95

\$39.35

\$35.85

\$39.35 \$44.70

\$46,30



\*DRUMS Turned if NEEDED only ..... \$2.50 each \*FRONT GREASE SEALS if NEEDED only \$3.95 pair \*RETURN SPRINGS If NEEDED only .... 50¢ each

\*Master Cylinder, hoses, wheel bearings extra cost if NEEDED.

Inspect master cylinder and hydraulic brake hoses · Remove, clean, inspect, and repack front wheel bearings, add new fluid · Adjust all four brakes

WITH ANY \$10 AUTO SERVICE Any U.S. Car

Coupon good at Goodyear Service Stores listed 'til Jan. 31

Now at your nearby GOODYEAR SERVICE STORE

DYEAR SERVICE STORE

125 N. Somerville

Price includes all labor and oil supon good at Goodyear Service Stores listed 'fit

Jon Kennedy, Mgr.

Pampa - Ph. 665-2349



"Will this year NEVER end?"

special clearance of ...

#### FALL AND WINTER

jag the

late

Dev

.By
H
tod
elei
dle
nor

dle rille to han pre or T

Dresses and Pant Dresses

 Acetates Acrylics

AND S · Polyesters \$ · Cottons · Blends

Fashion merry-go-around . . . lots of colors and styles in popular easy care fabrics; sizes 3 to 11, 7 to 15, 10 to 20, 141/2 to 241/2,

| 2 Piece Men's Insulated, Underwear \$5.44 Men's Zipper Hooded Sweatshirts \$2.97 | CI BAL