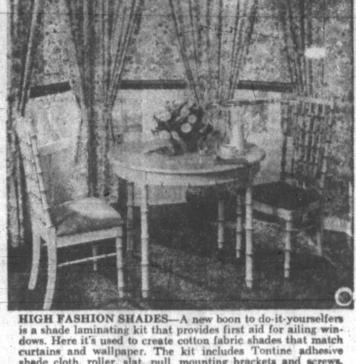

essing until reach end of adhesive. Now your shade is ready to hang.

(3.) Place squared edge of a 11/2" strip at bottom of shade Gray, Beadie Brown, Eulion

CLASSIFIED ADS GET RESULTS PHONE 669-2525



ATTACHING ROLLER -

sure it fits properly. Set roller surface like a floor or table. width, Be sure vertical lines are Groom widows attended aside for later use when Remove liner paper and save the same distance apart at top, December hreakfast at the for use as a pressing cloth center, and bottom of shade. Golden Spread Grill recently Measure down 2" from top of Use sharp scissors to cut along Those attending were Mmes adhesive shade coth and draw these lines for the finished Neva Burgin, Alta Angel Corrine Wheeler, Loula Wall (5.) For the slat pocket, fold Stella Lamb, Cora Hall, Manche



dows. Here it's used to create cotton fabric shades that match curtains and wallpaper. The kit includes Tontine adhesive shade cloth, roller, slat, pull, mounting brackets and screws. It's by Stauffer Chemical Company.

#### Hostesses Sponsor Groom Party

GROOM (Spl)-A holiday Mrs. David Levy presided at season party was held at the the tea service. home of Mrs. Jack Stephens in Others attending were Mmes. Groom recently. Other hostesses Earl Barker, Bill Britten, Ralph were Mrs. Jerry Kotara of Britten, Tom Britten, Fred Pampa, Mrs. Art Britten and Brown, Mrs. Ted Major.

Guests were served from a table covered with a holiday theme cloth appliqued with sequineed holly and candles.

Area Residents

Attend Breakfast

Classified Ads

Get Results

Phone 669-2525

Bill Burgin, Gene Carter, J