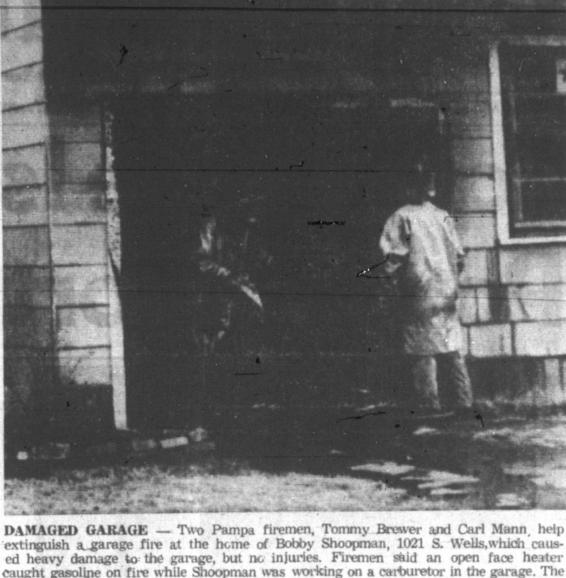

Miss Etheridge came to Plano er car. Wade was by himself at

extinguish a garage fire at the home of Bobby Shoopman, 1021 S. Wells, which caused heavy damage to the garage, but no injuries. Firemen said an open face heater caught gasoline on fire while Shoopman was working on a carburetor in the garage. The garage is owned by Royce Logan of Corpus Christi. (Staff Photo)