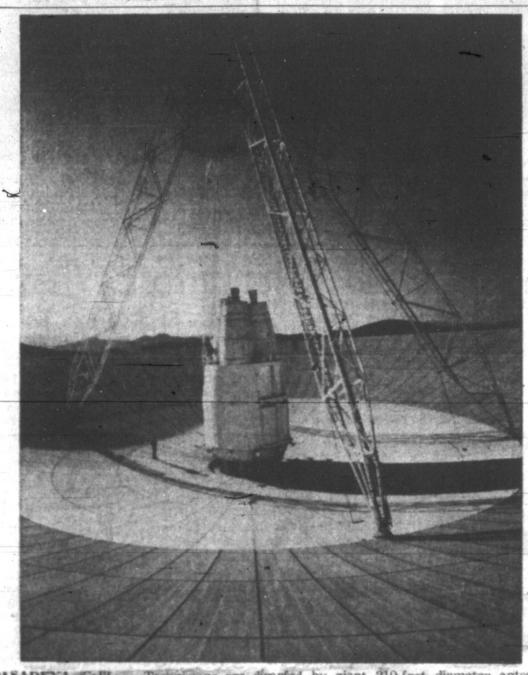

# British Ambassador Cold Wave Is Causing Gas, Uruguayan Leftists Power Shortages In State

PASADENA, Valif. - Technicians are divarfed by giant 210-foot diameter antenna dish at the Goldstone station in California's Mojave desert. Tricone feed system at center of dish allows for quick change from spacecraft tracking operations to radar and radio astronomy use and vice versa. Weak signals from Mariner 6 and 7 on the other side of the Sun 250 million miles away were picked up and amplified by this antenna, allowing Jet Propulsion Laboratory scientists to detect the affect of the Sun's gravity on the signals in a test of part of Einstein's theory of relativity.