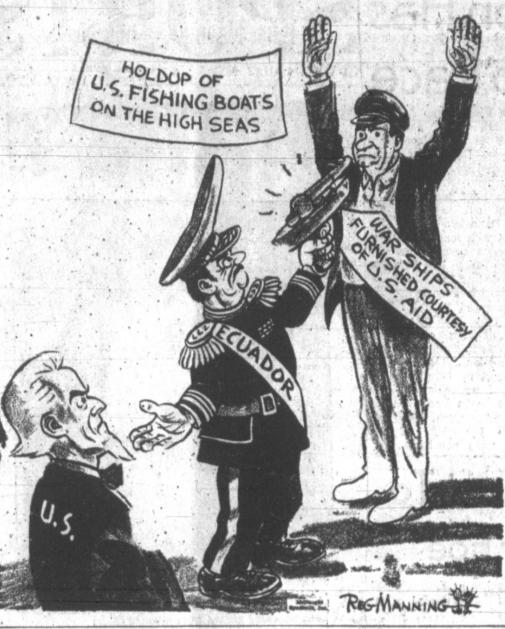

# U.S. Proposes U Thant Arrange Extension For Mideast Ceasefire

extension of the Middle East sources said.

State William P. Rogers to the Arabs and Israelis for merely take note of what Minister Mahmoud Riad earlier binding agreement.

Rogers based his suggestion which began Aug. 7, was

Circulation Certified by ABC Audit

The sources said the United Security Council be decided on Rogers proposed that Thant as the medium for arranging The sources said Secretary of or the Security Council appeal the third cease-fire, it would advanced the proposal in a the extension. Acceptance by Jarring has done so far and letter to Egyptian Foreign the two sides would constitute a recommend the truce extensions without going into the substance of the crisis. The first 90-day cease-fire, substance of the crisis.

> They said this viewpoint reflected the American contention that the present stage of the Jarring mission was too the Jarring mission was too delicate to permit outside intervention which might risk

had been little progress in joking and kidding and is gen-Jarring's contact despite ex- erally "a good patient." lunches and fees required for change of written position Staff Writer lunches on the elementary, statements by largel, Egypt Pampa schools have doubled junior high and high school and Jordan. Cairo's main Truman on his special liquid the number of free school levels and included a chart of complaint has been the charge diet Monday night, however, lunches from 120 to 270 since income scales to determine Israel keeps evading provisions but emphasized it was only beof the Security Council's Nov. cause the liquid was needed for Agency regulation was adopted "In deciding if students are 22, 1967 resolution on withdra- today's x-ray examinations. requiring all Texas school eligible for a free or reduced wal from Arab land seized in "The condition, appetite and districts to publicize a free price lunch, the school district the 1967 Middle East war and spirits of ... former President