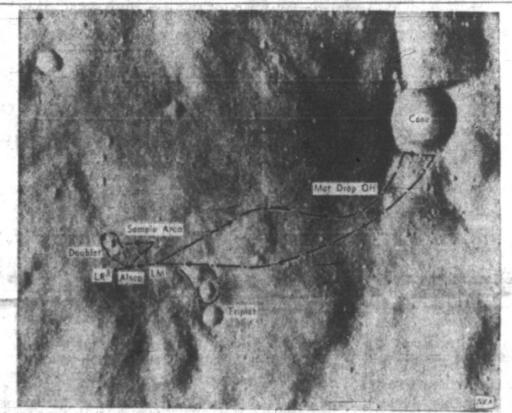

MOONWALKERS Alan B. Shepard Jr. and Edgar D. Mitchell are set up for two excursions on the lunar surface after setting down their Apollo 14 Landing Module in the Frau Mauro region. Starting from the touchdown point (LM), they will first set up the Surface Experiment Package (ALSEP) and retro-reflector (LR3, for later laser experiments beamed from earth), returning to the module after circling Doublet craters and the rock sampling area. Itinerary for the second excursion includes Cone crater about one mile from the landing point. On the way, they drop off their mobile workbench, the Modular Equipment Transporter (MET). If time permits on their return to the module, they will circle Triplet craters.