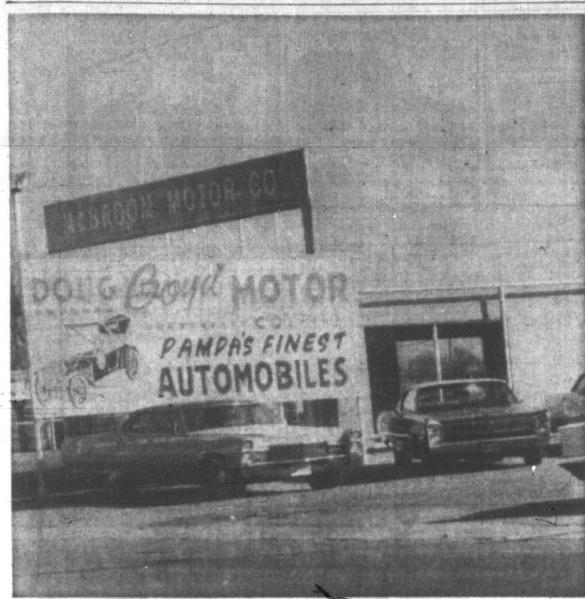

# PRIMPRI Dusiness ewi...

DOUG BOYD MOTOR C. - Pampa's most dependable used car dealer for over 10 years, Doug Boyd Motor Co., continues to serve the Pampa trade-area as a dependable center for car buyers. A full lot of cars is offered at all times. Thirty cars, models 1965 through 1970, are now ready for a test drive at Boyd's. (Staff Photo)

# Over 10 Years In Business In Pampa, Boyd's Is Tops

bank financing.

selection of cars is

descriminate, eliminating the

risky vehicles from the top

condition autos. The care of

selection on the part of the

company is an advantage to the

buyer desiring a second car or

interested in trade for a ser-

The motor company lot is

Boyd is particular in seeing star.

VAUGHN

**AUTO SERVICE** 

CENTER

Specializing in STAR VEN-

TILATED BRAKE SERVICE,

the Brake that runs cooler,

lasts longer, and stops better.

icable pre-owned vehicle.

dialing, 665-3445.

For over 10 years Doug Boyd that a good selection of cars.

has offered Pampans the finest and station wagons, is on the

for saying something silly and

Classified Ads

Get Results Phone 669-2525

not realizing it.

in good pre-owned cars. He has lot at all times. He states that backed selling with integrity 30 cars in models for the year

and offered customers on the of 1965-70 are now on the lot.

His

Fitted

700 W. Foster

Have You Heard About CAPILLICULTEUR? We Have, You Should!

ASK! **CLEMENTS** Barber Shop R.O. Clements, RSK 310 S. Cuyler — 665-1231