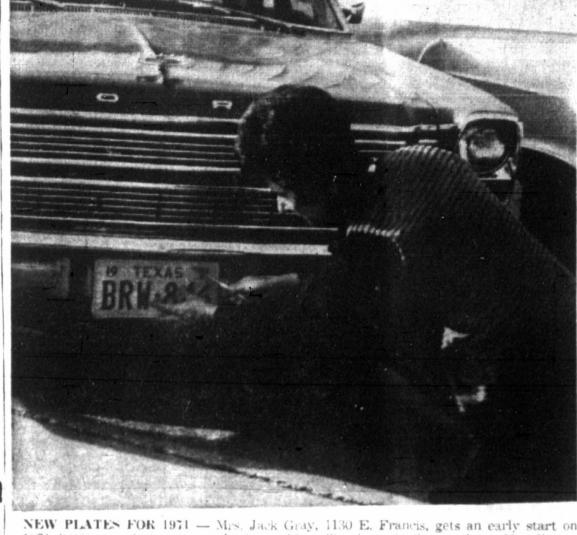

> Witnesses said the bomb was muters and to warn motorists apparently in an automobile before the explosion.

NEW PLATES FOR 1971 — Mrs. Jack Gray, 1130 E. Francis, gets an early start on 1971 driving regulations by purchasing and installing her new license plates. New license plates went on sale today in the Gray County tax assessor-collector's office in the court house. Deadline for purchasing plates is April 1. About 300 tags were sold by mid-