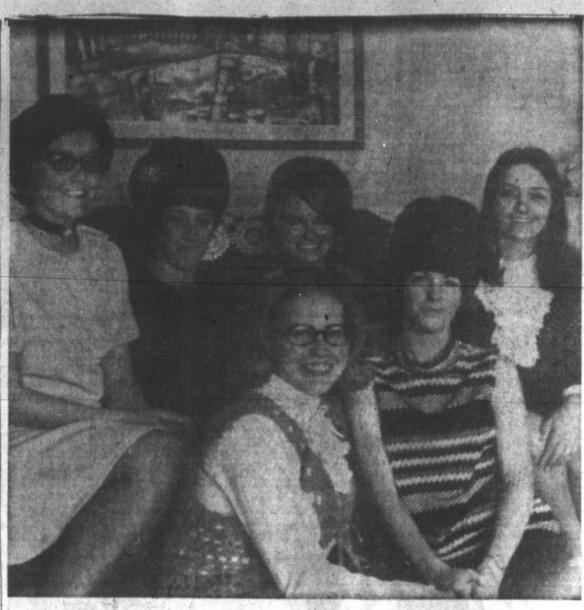

CHOIR GUESTS - Sonye Keen, 1008 Terry Rd., left, welcomes All-Region Choir guests to her home during an interlude between rehearsal and concert of the All-Region Choir conducted last night at Lee Junior High School. Canyon Junior High choir members from left are Carla Swatzell, Royce Holladay (former Pampa student and description of Coach Otis Holladay) and Rayleen Hillier. (Staff Photo)