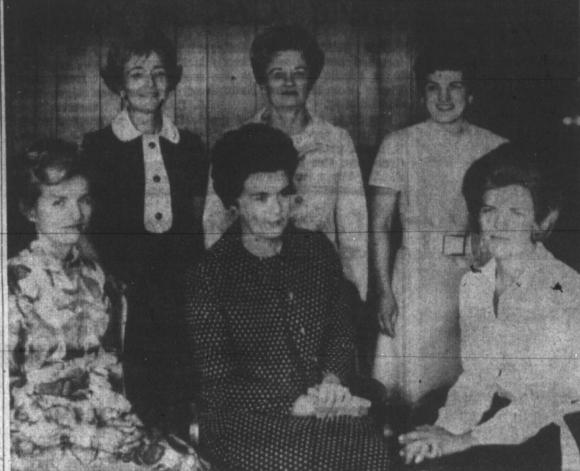

(S) Preston Smith

SOIL STEWARDSHIP WEEK - Shown with Gov. Smith as he signs the proclamation designating the week of May 16-23 as Soil Stewardship Week in Texas, are left to right: Heavy Turner, chairman of the State Soil and Water Conservation Board, Dublin; Albert Roach, vice chairman of the SWC board and chairman of the Soil Stewardship committee, Paris; Gov. Smith; Doyl Hutcheson, president of the Association of Texas