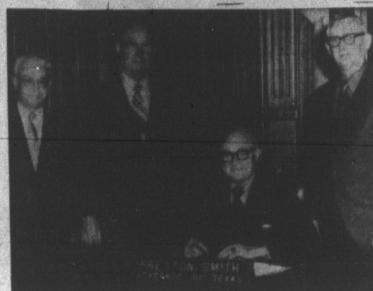

# Governor Smith Proclaims Soil Stewardship Week

vironment is the concern of every citizen of this State.

The citizens of this State recognize that the earth is the Lord's and we are His servants charged with caring for it to the best of our abilities.

Without adequate soil and water conservation our environment would be imperiled and the foundation of our economy endangered.

Soil and Water Conservation Districts have been dedicated to the improvement of our environment for over thirty years and are now sponsoring Soil Stewardship Week.

THEREFORE, I, as Governor of Texas, do hereby designate the week of May 16-23, 1971 as: SOIL STEWARDSHIP WEEK in

In official recognition whereof , I hereby affix my signature this 17th day of February, 1971.

(S) Preston Smith

SOIL STEWARDSHIP WEEK - Shown with Gov. Smith as he signs the proclamation designating the week of May 16-23 as Soil Stewardship Week in Texas, are left to right: Heavy Turner, chairman of the State Soil and Water Conservation Board, Dublin; Albert Roach, vice chairman of the SWC board and chairman of the Soil Stewardship committee, Paris; Gov. Smith; Doyl Hutcheson, president of the Association of Texas