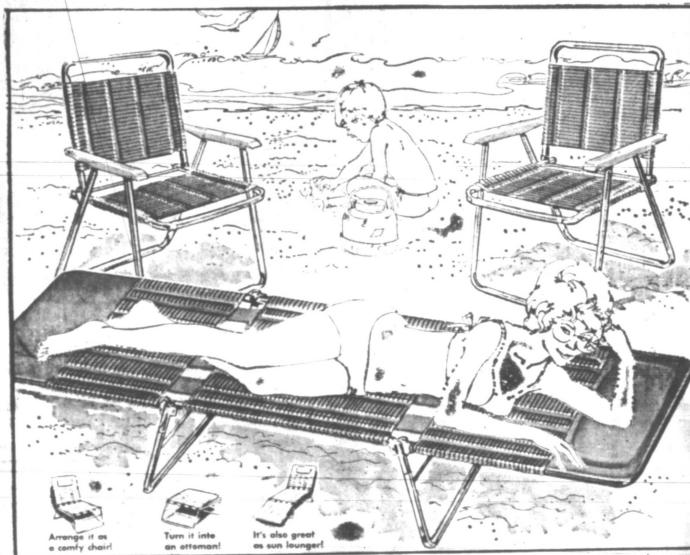

MONTGOMERY

2 Day Sale MON. & TUES.

THIS SUMMER, ENJOY THE SUN IN COMFORT! CHOOSE SUN LOUNGER OR PAIR OF CHAIRS, REG. 19.99 EACH

Cool, comfortable, washable vinyl tubing on a rugged steel frame! Mechanism allows you to adjust sun lounger to 36 different positions. Built-in head pillow offers you added comfort. Com-

panion chairs have aluminum folding frames, and molded plastic arm rests for extra style, comfort; same comfy vinyl tubing. 3 bright colors. Terry cotton cover, reg. low price, 4.88

\$3 SAVINGS! CUT-TO-FIT OLEFIN PILE CARPETING-IT'S TOUGH ENOUGH TO TAKE THE ROUGHEST WEAR - REG. 6.99