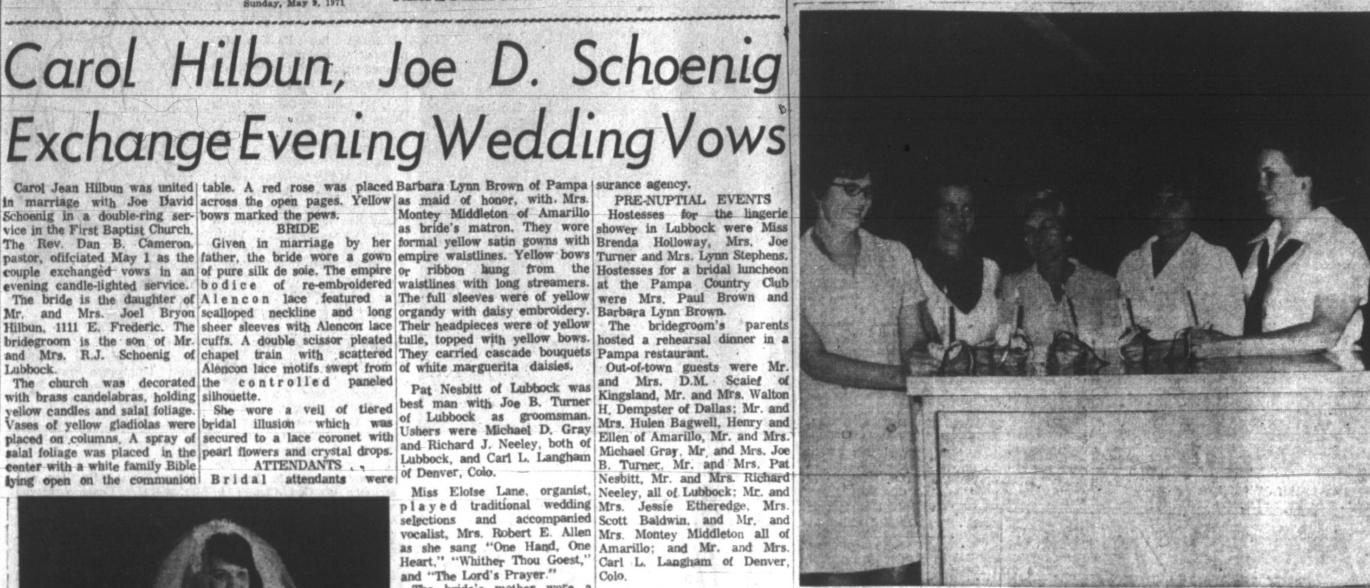

first order of business on City Council activities. Mrs. The y pointed out that was roll call of the membership Tommy Hill was commended "modeling" can be fun and Chairman of the Woman of the A strawberry motif was used

as a central theme for the The membership voted on evening's refreshments and several state service projects favors by hostesses, Mrs. Gary

Wilson B.J. Pitting. Walter the Pampa branch operation troduced by the program Nunez, Randall Phillips, Gerald chairman. "Sculpture" was Sikes, Dwight Turner, and Mrs. Damron, Robert Ellion, Robert Her fiance is employed by an presented by Mrs. Gerald Sikes, Georgia Mack, honorary Dozier, Frank Small, John Elis, Amarillo construction firm, showing Ron Cline demon-member,

# Epsilon Sigma Alpha Sorority Designates International Week



CANDLES FOR OFFICERS - New officers installed in a candlelighted ceremony for Kappa Alpha Chapter of Epsilon Sigma Alpha Sorority were from left, Mrs. Ray Woolridge, president; Mrs. Horace Henley, vice president; Mrs. Jael Plunk, secretary; Mrs. Tommy Sells, educational director; Mrs. Joe Miller, and parliamentarian. Mrs. Milton Janes, treasurer, is not

# Pampa Garden Club

Turner assisted at the punch installation of the new officers Miss Jimmie Lou Wainscott, Pampa Garden Club was by more than 2,000 teachers. It grade was 9912! Mrs. Mrs.

Annex building Thursday, May Dooley, Dallas, national-co- Texas.

Gray County home demon- represented at the 39th Annual has been reviewed by depart- W.E. Abernathy, the current had a party on each holiday Wells. Mrs. John Phelps, Mrs. stration agent