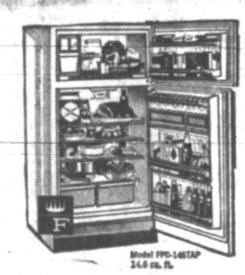

ist

es

ed

bot

NG

ay, tal

> Our Biggest Frigidaire Sale of the Year Here again! The one week in the year when you can really save big on Frigidaire appliances. We're going all out by busting prices on dozens and dozens of brand new Frigidaire feature-packed values. Once-a-year bargains priced low, low, low for Frigidaire Week only. Prices this low can't last. Get in now. STARTS MAY 7th ENDS MAY 17th.

Frigidaire Frost-Proof with Automatic Ice Maker

m 14.6 cu. ft, with 3.56 cu. ft, 124-lb.

Twin Hydrators hold up to 23.4 qts. of fruits and vegetables.

m Door Storage galore including deep door shelf for half-gallon milk cartons.