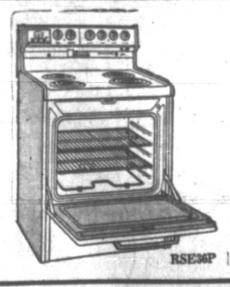

**SAVE \$60.00** 

**NEVER BEFORE—A FRIGIDAIRE ELECTRI-CLEAN OVEN RANGE AT** A PRICE LIKE THIS!

\* Just set controls and oven cleans itself automatically, electrically!

★ Cook-Master oven control starts, stops, cooks automatically.

\* Automatic Appliance Outlet.

\$200" **SAVE \$40.00** 

 These Are Just A Few Examples Of Frigidare Appliances With Prices Slashed For This Big Event-Prices Have Never Been Loweer For National Frigidaire Week.