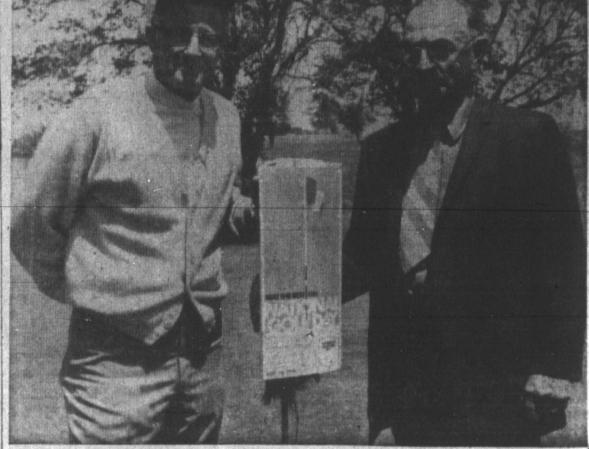

# Governor Smith Proclaims Soil Stewardship Week

vironment is the concern of every citizen of this State.

The citizens of this State recognize that the earth is the Lord's and we are His servants charged with caring for it to the best of our abilities.

Without adequate soil and water conservation our environment would be imperiled and the foundation of our economy endangered.

Soil and Water Conservation Districts have been dedicated to the improvement of our environment for over thirty years and are now sponsoring Soil Stewardship Week.

THEREFORE, I, as Governor of Texas, do hereby designate the week of May 16-23, 1971 as: SOIL STEWARDSHIP WEEK in

In official recognition whereof , I hereby affix my signature this 17th day of February, 1971.

(S) Preston Smith

SOIL STEWARDSHIP WEEK - Shown with Gov. Smith as he signs the proclamation designating the week of May 16-23 as Soil Stewardship Week in Texas, are left to right: Heavy Turner, chairman of the State Soil and Water Conservation Board, Dublin; Albert Roach, vice chairman of the SWC board and chairman of the Soil Stewardship committee, Paris; Gov. Smith; Doyl Hutcheson, president of the Association of Texas