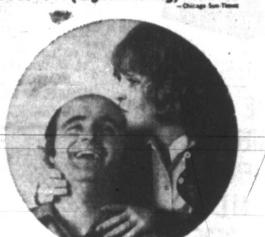

CHOIR GUESTS - Sonye Keen, 1008 Terry Rd., left, welcomes All-Region Choir guests to her home during an interlude between rehearsal and concert of the All-Region Choir conducted last night at Lee Junior High School. Canyon Junior High choir members from left are Carla Swatzell, Royce Holladay (former Pampa student and description of Coach Otis Holladay) and Rayleen Hillier. (Staff Photo)