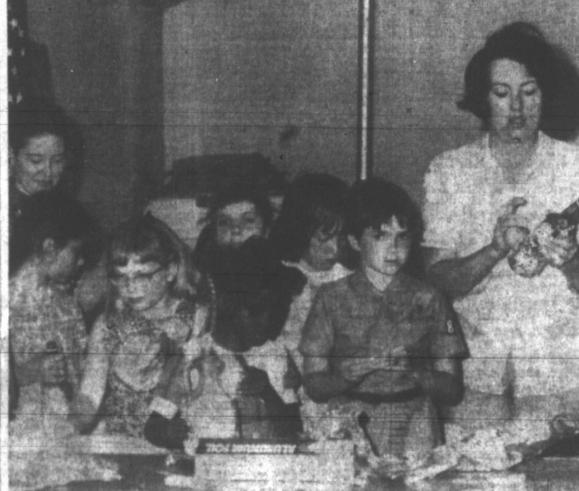

ALL THAT GLITTERS - Quivira Girl Scout Brownie leaders, Mrs. John McCaskill, and Mrs. Walter Hill, right, work with a group of their Troop 83 Brownies to prepare glittering aluminum foil and painted vases to hold the Mother's Day roses which the troop made out of paper egg cartons. The troop glued foil onto bottles, and painted their bottles black to make the rose vases for Mom's special day today.