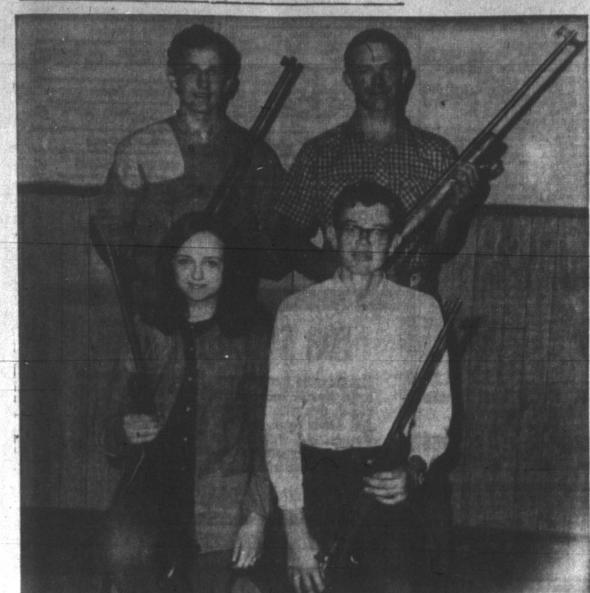

several B USDA

icreage rill be the 12-

# ability, but the ability to discover ability in others is the true test." —Elbert Hubbard, Newspaperman

WEATHER

PAMPA AND VICINITY-Partly cloudy with thunkshowers likely today. His today-mid 70's. Low tonight-mid 40's. High Monday-near 30. Winds 15-30 mph and gusty. Probability of rain 20 per cens

VOL 65 - NO. 28

Circulation Certified by ABC Audit

THE PAMPA DAILY NEWS, SUNDAY, MAY 9, 1511

# Patriots Demand Vietnam Victory