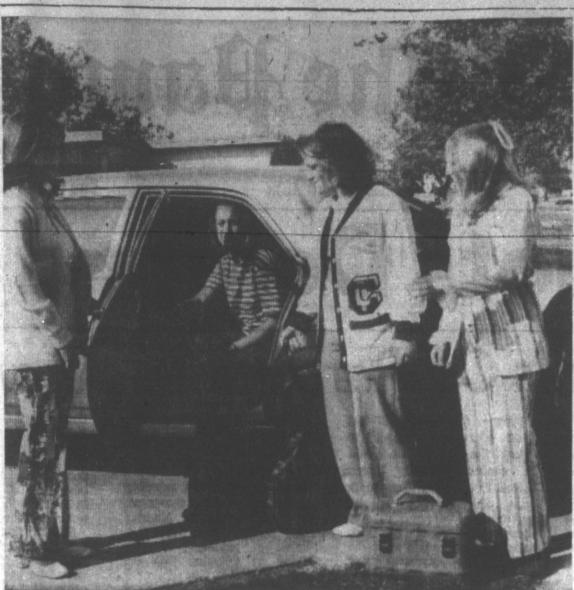

CHOIR GUESTS - Sonye Keen, 1008 Terry Rd., left, welcomes All-Region Choir guests to her home during an interlude between rehearsal and concert of the All-Region Choir conducted last night at Lee Junior High School. Canyon Junior High choir members from left are Carla Swatzell, Royce Holladay (former Pampa student and description of Coach Otis Holladay) and Rayleen Hillier. (Staff Photo)