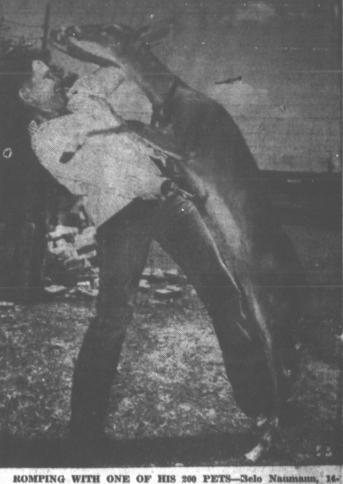

year-old farm boy of near Robstown, romps with his pet deer that he raised on a bottle. He has about 200 pets, ranging from

postponed sentencing Perkoff.

Grady Carothers, Texas cattleman, (left) and his son, John, 14, (right) brought the animals south. Airline employes are with them. (AP Wirephoto).