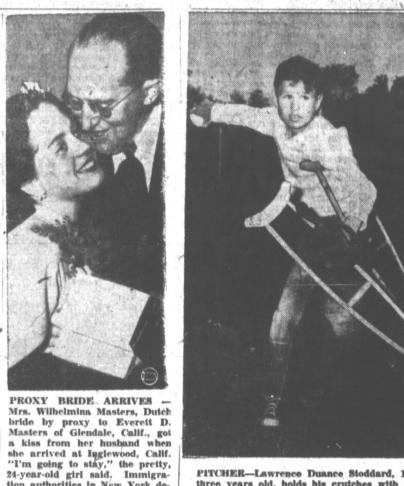

the movies in this nickelodeon. streetcars for a single nickel. a shave; a haircut was 10 cents.

At any carnival or amusement park, one nickel was all it cost you to go on most of the rides.

tion authorities in New York de-clared her visa invalid but gave her a two-month parole pending an appeal. (NEA Telephoto).

PITCHER—Lawrence Duance Stoddard, 12, who had pollo when three years old, holds his crutches with his pitcher's glove and sends one down the alley. Lawrence was manager of one of the teams in the softball league operated by Kids, Inc., of Amarillo