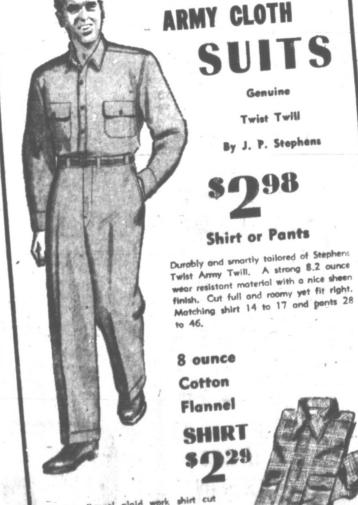

ts. Sizes 36 to 44. Regular and slim.



**Pinwale CORDUROY** 

Regulars Slims You'll be in the height of fashion in this





ALL WOOL TWEED \$00 SLACK \_\_



Genuine Leather PONYSKIN

JACKET

Outstanding features found only in much higher priced Jackets. Genuine scuff resistant Ponyskin with plaid lining. Half belt, zipper front. Sizes 36 to 44.



**\$99**50



**Famous** "BRYAN HALL"

ed front style. Zipper fly openterations free. 28 to 42 waist.

Zelan Treated

ACKE 36 to 42 Rain proofed and wind resist-

ant Cotton Poplin Jacket. Two side slash pockets and zipper breast pocket. Zipper front closing. 36 to 42.



PRINT BROADCLOTH SHORT

28 to 36 Broadcloth shorts with elastic inset at waist and gripper closing fly front.

and vot dyed. 28 to 36.



All Wool MACKINAW



PAMPA, TEXAS



BUCKHIDE ARMY CLOTH

Cotton flannel plaid work shirt cut and tailored like a dress shirt. Bold colorful plaids, Sizes 14 to 17.

All Leather SUEDE JACKET

Surcout st yles, all suede leather coat. Smart sand shade, Full belted with plenty of pockets. Full 31 inch length. 36 to 44,

## **Foundation Plans** School Training

TEXARKANA -(A)-The Palmer Foundation, endowed with \$100,000 by publisher C.E.Palmer to promote the principle of the Golden Rule, will endeavor to enlist the aid of teachers colleges in developing courses of character education for public schools. Dr. H. L. Smith of Blooming

ton, Ind., director of research for foundation, reported his findings at the annual meeting of the board of directors here. He recommended the development character building education through teache