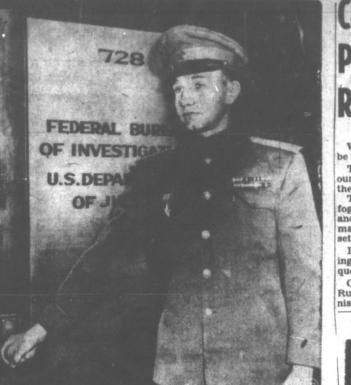

5TH

During one of the biggest postwar amphibious landing maneuvers, at Aliso Canyon, Calif., Marines picked up a "Russian officer" without correct papers, and turned him over to the FBI. He turned out to be a San Diego reporter, John D'Alfonso, whose assignment was to test security precautions. The FBI office in San Diego let him off with a sharp scolding.