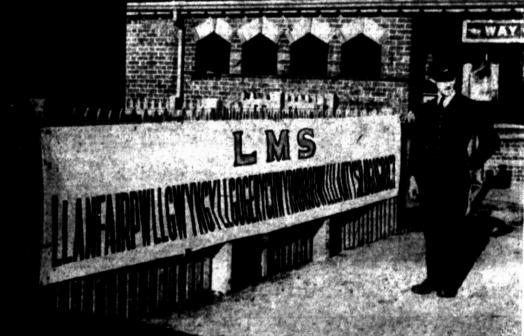

FRENCH MINERS-As a Communist-dominated General Confed eration of Labor ordered safety and maintenance crews out of the strike bound French coal mines, many anti-Communist workers returned to the pits under guard of government troops. Above, miners at Foulquemont get their lamps as armed soldiers stand

# **10 French Coal Mines Flooded**,

FraudCuskAt DiseasesThe sudden arrest of HamiltonGoorgeran frameAt DiseasesAt DiseasesThe sudden arrest of HamiltonGoorgeran frameOf Childrena local 32/00 grain frameAt DiseasesOf Childrena local 32/00 grain frameAt DiseasesOf ChildrenAt biseaseOf ChildrenOf Childrena local 32/00 grain frameAt DiseasesOf ChildrenAt biseaseOf ChildrenOf Childrena local 32/00 grain frameAt DiseasesOf ChildrenChild Deputy Sherif Wet JornCase studies of children's daIn the case will a common de maintainedChild Deputy Sherif are on the same during which he suitFor the past 20 years, except forFor the maxif are on the the for o' Texas Medical BocietyThe construction of Bouth setFor the same during which he suitFor the same during which he suitFor the same during which he suitTorm Braivy upon his refurneFor the same degrae of the set in the Navy's SeabeesFor the form for the past 30 (ChildrenSamort Bouth of the same dameTorm Braivy upon his refurneHe will be child regineer in<br/>charse of overall design and con-<br/>striction of the ewe shift of the same dame dameForme would be maintained<br/>the forme to head the same dameThe commits figure that un-<br/>the same dame dameFormeNight ClubDived est manager of overall design and con-<br/>for the same fit me the same fit months and head<br/>of the same dame dameFormeCase were the port.<br/>the same dame dameFormeFormeDived est manager of the set if monthesForme</