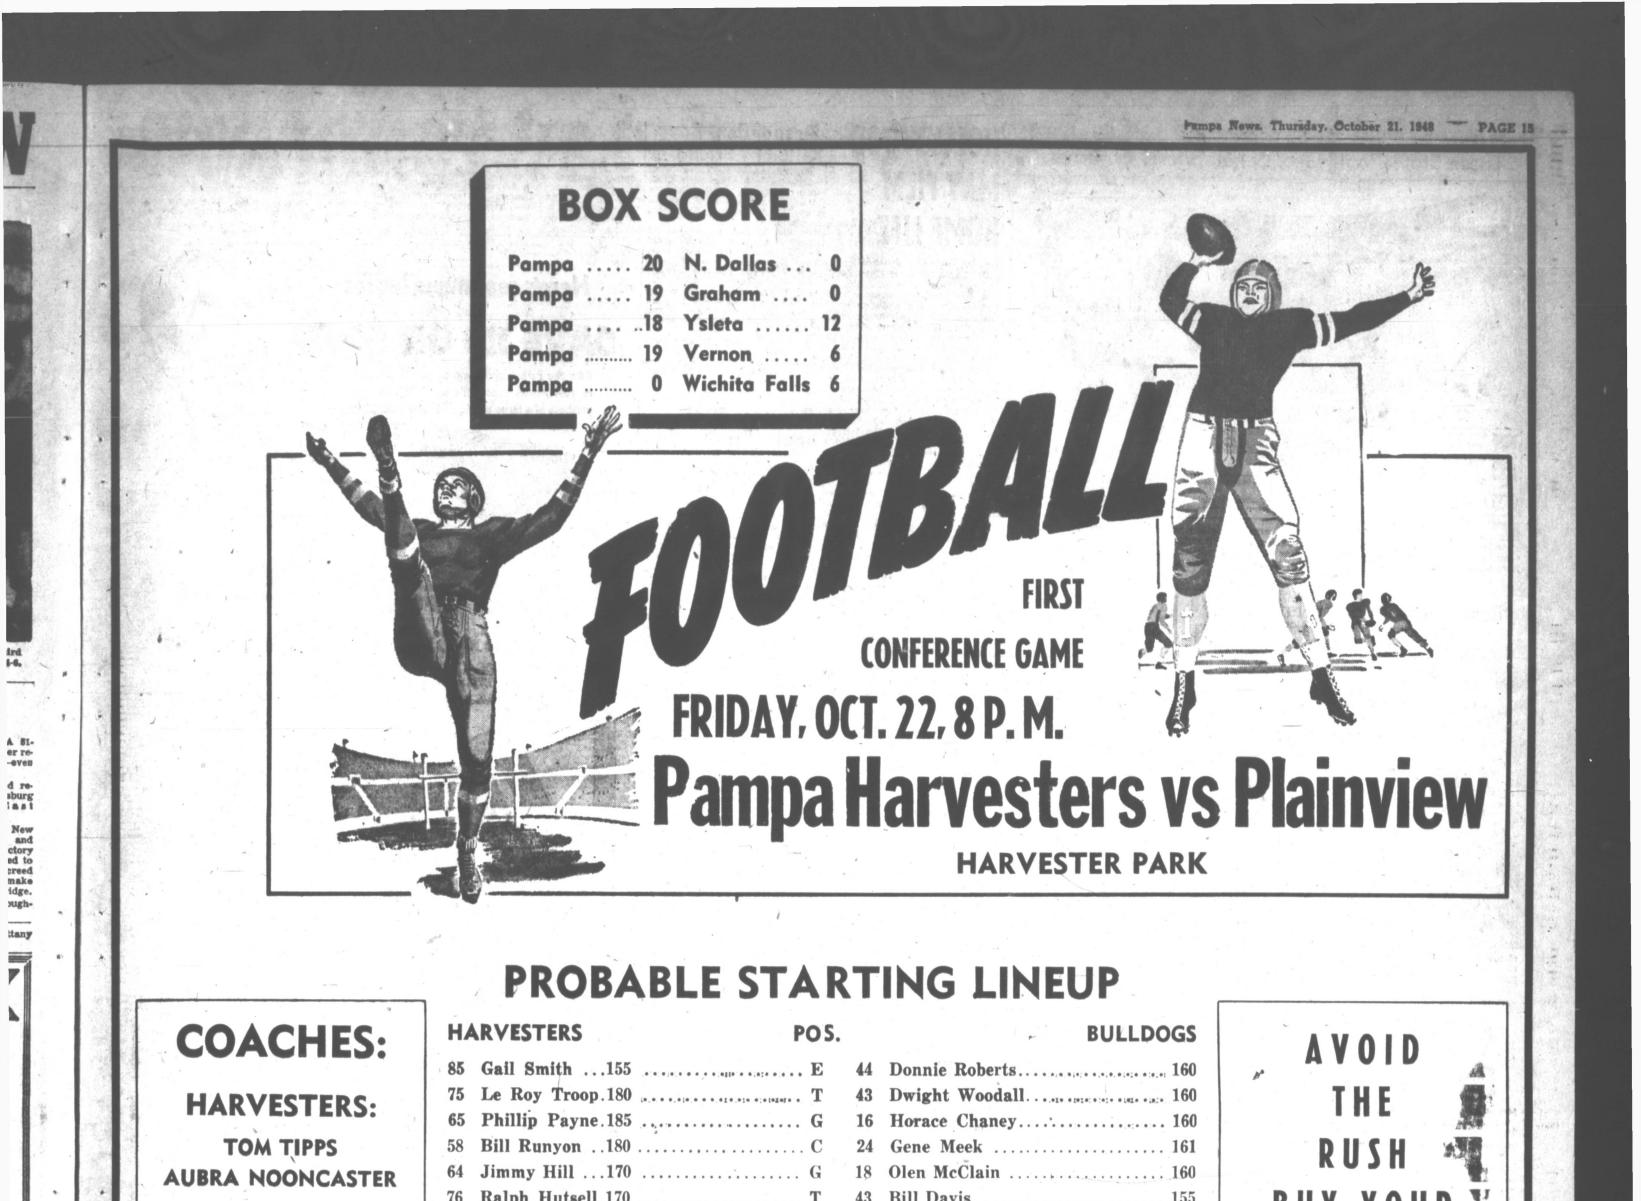

# **Two Undefeated Teams Meet Plainview Contest May End** In Week's Standout HS Game Year of Revengeful Planning

Mighty Port Arthur meets un

Page 14 Pampa News, Thursday, October 21, 1948

By GENE GARRISON **News Sports Editor** 

HARVESTERS OPEN DISTRICT PLAY TOMO

defeated, untied John Reagan of One of the rare occasions in football history when Houston in the standout game of a crowded Texas schoolboy past records will not be forgotten will occur tomorrow It's another test between the best of Class AA and the City their 1948 District play against a hopeful band of Bull-Conference and it overshadows dogs from Plainview. the most important array of con-When such teams as these clash in such a conflict,

ference games on a weekend this usually all past records are forgotten and they play only

Arthur, rated No. 1 for the present and the fu-Port from the start of the season, ture. But tomorrow night already has turned back the the story will be decidedly Guerillas to

already has turned back the Brackenridge (San Antonio) pow-erhouse, and now moved against a top club of the Houston dis-trict in the City Conference where there are three unbeaten teams. Two more undefeated clubs al-so get together, both in District 14 of Class AA where they will be battling for the top rung. They are Alice, unbeaten and untied, and San Ben to, undefeat-ed but tied by Wesinco of Class