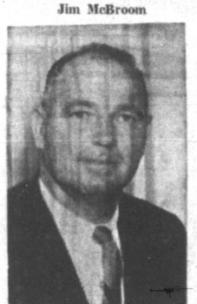

FRANK KIMBROUGH CANYON Tex. )staff)-Funeral services for Frank lengthy illness. Henry Kimbrough, 66, former athletic director and head football coach, were held Saturday in the First United Betty Dearborn, of the home. Methodist Church. Burial was in Dreamland Cemetery

after suffering a heart attack. He was named head football Of Area Lake He also served as head coach Sunset Terrace Cemetery at rillo had a predicted 12 for an Texas Tech. of Hardin-Simmons and Baylor Farwell by Steed-Todd Funeral overnight low. Universities. Named to the Home directors.