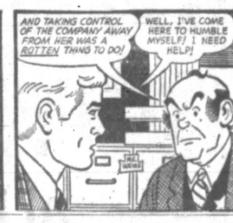

Cubs and George Andrie of the Dallas Cowboys returned to defend their 1970 title, won here at the Goodyear Golf and Country Club. The field also included Paul Krause of the Minnesota Vikings and Bill Pirates, winners of the first two Astrojet Classics, and 1969 JACASON TWINS victors Jerry Kramer, former Green Bay great, and Willie Davis of the Los Angeles Dodgers.

> White Space Increases Readership!









Univers approve particip

Metrop police

traffic

crimes

Force

hard c

our n

James preside "Dur

increas been 1 this ar of Wes is con

potenti

drugs,

seek

throug

Justice

State's

be lir

a min nette : The

will be

Police divisio one re County Potter

Count

Canyo

West

Securi

tered

direct

Amar

area cent o said. increa

Dru

The

Supp

"The





EEK & MEEK

















SAY -- I KNOW YOU







F VISTONES







JOE PALOOKA











#### West Texas State Univ. To Take Part In Metropolitan Task Force

CANYON - West Texas State last three years, according to University's Board of Regents figures compiled by the city of happens when a gas processing will be delivered to the plant approved Friday the school's Amarillo, he added. participation in a proposed "We know that a large per-Sun Oil Co's East Laketon, Tex.,

hard core criminal element in University, the problems they employ three people. our metropolitan area," Dr. have are also Amarillo's James P. Cornette, university problems," Cornette said. president, told the regents.

"During recent years the increase in narcotic traffic has been particularly noticeable in this area, and the student body of W