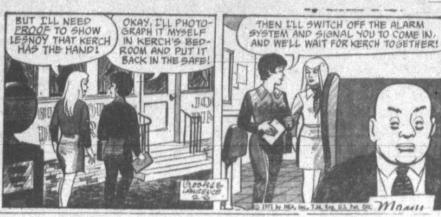

.

Ron Santo of the Chicago Cubs and George Andrie of the Dallas Cowboys returned to defend their 1970 title, won here at the Goodyear Golf and Country Club. The field also included Paul Krause of the Minnesota Vikings and Bill Pirates, winners of the first two Astrojet Classics, and 1969 JACASON TWINS victors Jerry Kramer, former Green Bay great, and Willie Davis of the Los Angeles Dodgers.

> White Space Increases Readership!









Univers approve particip

Metrop police

traffic

crimes

Force

hard c

our n

James preside "Dur

increas been 1 this ar of Wes is con

potenti

drugs,

seek

throug

Justice

State's

be lir

a min nette : The

will be

Police divisio one re County Potter

Count

Canyo

West

Securi

tered

direct

Amar

area cent o said. increa

Dru

The

Supp

"The





EEK & MEEK

















SAY -- I KNOW YOU







F VISTONES







JOE PALOOKA











#### West Texas State Univ. To Take Part In Metropolitan Task Force

CANYON - West Texas State last three years, according to University's Board of Regents figures compiled by the city of happens when a gas processing will be delivered to the plant approved Friday the school's Amarillo, he added. participation in a proposed "We know that a large per-Sun Oil Co's East Laketon, Tex.,

hard core criminal element in University, the problems they employ three people. our metropolitan area," Dr. have are also Amarillo's James P. Cornette, university problems," Cornette said. president, told the regents.

"During recent years the increase in narcotic traffic has been particularly noticeable in this are