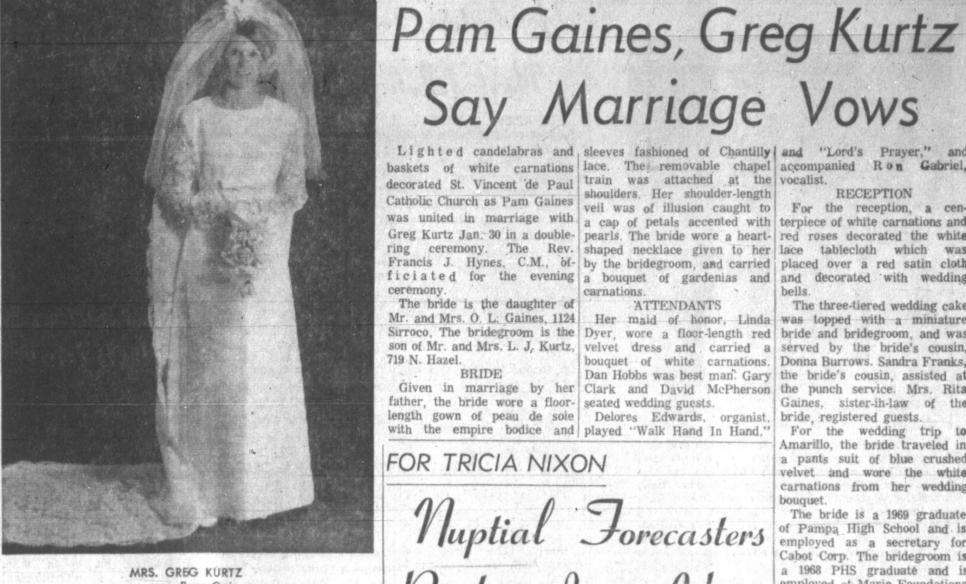

## Court To Hear Testimony Against 15 Defendants In Stock Scandal

rict court opens Monday to hear testimony and evidence against 15 defendants allegedly involved in a stock fraud scheme that has, so far, closed one bank, shaken careers of high elected officials and set the legislature to mending its ethics.

The Securities and Exchange Commission Jan. 18 filed suit against 13 persons and 12 companies alleging stock manipulation and seeking to stop them from further stock dealings. A temporary restraining order was issued and an injunction rethe injunction application.

Among the defendants named were former Attorney General Waggoner Carr, his law partner John Osorio, Houston banker Frank W. Sharp and Dallas stock broker Michael F. Ling.

Among those named as witnesses but not defendants were Gov. Preston Smith, House Speaker Gus F. Mutscher, Elmer Baum, state Democratic chairman; and Reps. W. S. "Bill" Heatly and Tommy Shan-

Friday, Carr filed papers asking U.S. District Judge Sarah T. quest for a temporary injunction against him. Carr said he was not involved in the scheme in any way and those who say he is "can go to hell."

Earlier in the week, Judge Hughes denied a motion that all witnesses involved in the case be sudpoenaed to the hearing saying only those who reside in the Northern District of Texas can be made to appear. That left Smith and other witnesses out of the hearing.

The ruling came in response to a motion filed by J. Quincy Adams, one of the defendants, cross-examine persons who gave information to the SEC.

Seven days after the public disclosure of the suit, the Sharpstown State Bank, headed by Sharp, folded. So. far, the Federal Deposit Insurance Corp. has paid off 13,107 depositors to

the tune of \$14.5 mililon. John Slocum, head of the FDIC liquidation division, said depositors have come in a steady stream and it will take more than two weeks to pay them all

On the same day, National Bankers Life Insurance Co., edlly was being manipulated, consintaed to takeover by the state banking commissioner

On Jan. 28 minority stockholders in National Bankers Life and Olympic Life Insurance Co. of Fort Worth, another company taken over by the state filed \$27.7 million suits against Smith, Mutscher, two of Mutscher's aides, Mutscher's father, Shannon, Baum and Heatly.

Legislators who refused to allow an ethics bill out of committee for two years rushed to personally endorse it. Rep. Curtis Graves of Houston withdrew ignation because he could not / Thomas, Sam Stuck, Donald S. get enough supporting votes,

Since that time most of the action has taken place in Judge Hughes' court with the filing of motions and countermotions, the jockeying for position before round one opens.

During round one specific testimony in the case was expected to reach the public and the strength of the SEC suit could be indicated.

Other defendants named in the suit and subpoenaed for the Monday hearing were Joseph P.

Akins, Philip Proctor, William B. Strange, James Farha, David Hoover, Andy Byram and H.

. Judge Hughes Friday issued a preliminary temporary injunction against Proctor, who works at Ling and Co.

Firms also mentioned were Sharpstown Realty, Oak Forest Realty, Oak Forest Investment, all of Houston; Employes Retirement Plan, Master Control, Nashwood, Flap Inc., and South Atlantic Co., all of Dallas.