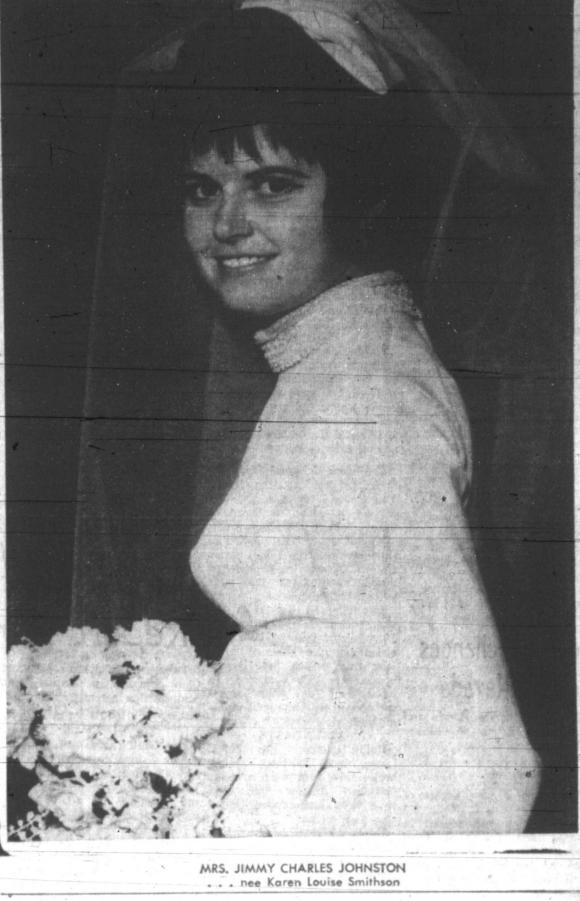

ed roses.

ATTENDANTS

Maid of honor, Donna Dougherty of Pampa, wore a floor-length red brocade princess style dress with a red velvet and net headpiece and carried a long stemmed red rose with streamers.

The bridegroom's brother. Randy Giesler of Pampa, assisted him, as best man. DeWey Cummings of Canyon, the bride's brother, and Curtis Heard of Pampa, seated wedding guests.

Jeffrey Cummings of Amarillo, the bride's nephew. was ring bearer. A niece of the bridegroom, Susan Giesler, the flower girl, was dressed, similarly to the maid of honor, wore a wristlet corsage and carried a basket of rose petals. Candlelighters were Sandra Cummings and Kenny Cummings, of Oklahoma City, cousins of the bride.~

The bride's mother wore a blue double knit two piece dress with black accessories and a



## Cindy Cummings Pledges Vows With M.L. Giesler

For the double-ring wedding red carnation corsage. The graduate of PHS, is employed ceremony of Cindy Zee Cum- bridegroom's mother wore a by Cabot Corp. officiated for the double-ring After the ceremony the mings and Michael Lewis brown dress with beige ac-

Methodist Church of Lubbock as Sh Finley and John Michael Brown were united in marriage in a candlelight service Friday evening. Dr. Paul Bumpers officers.

Mr. and Mrs. John Price Hollday Inn West of Amarillo, as groomsmen. Ushers were blossoms with rhinestone accents.

Mr. and Mrs. John Price Hollday Inn West of Amarillo, as groomsmen. Ushers were blossoms with rhinestone accented with baskets of red gladiolas, and two candelabras the church parlor, red satin Rainey, George Porter,