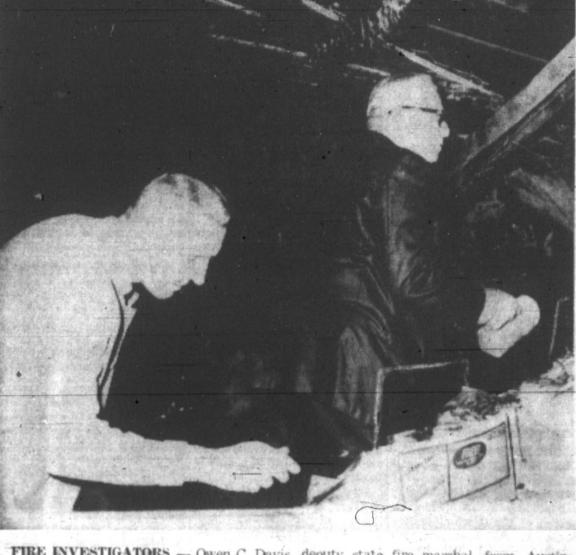

FIRE INVESTIGATORS - Owen C. Davis, deputy state fire marshal from Austin is shown here, at right, as he and L. V. Bruce, Pampa fire marshal, probed Saturday through the blackened ruins of White's Auto Store, 109 S. Cuyler, destroyed in a \$195,000 fire New Year's Eve. The state fire marshal's office entered the investigation at the request of Pampa Fire Chief Finace Dyer in an effort to determine if arson was (Staff Photo)