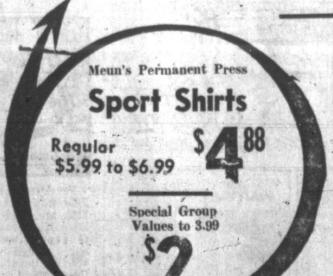

#### NOW REDUCED!-Ladies' Fall Dresses

Misses and Half Sizes. Great Fashions in the Season - all at reduced prices.

| 288                  | · 388                | VIA    |                      |
|----------------------|----------------------|--------|----------------------|
| Assorted             | Styles and           | 1/2    |                      |
|                      | s S-M-L-XL           | OFF    |                      |
| Men's Rayon Milliken | Young Men's Trim-Cut | Ladies | Special Group Ladies |

Sport Shirts Assorted Solids tnd

Plaids. Sizes S-M-L-XL

**Pants** 

No-Iron, Solids, Stripes,

Coats Now Reduced

Shoes

Now Only: \$5 pr. • \$6 pr. 3 OFF!