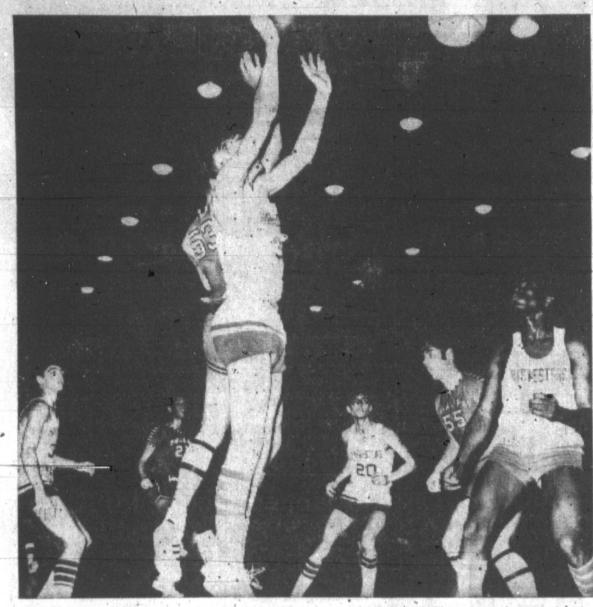

# Phillips Upsets Pampa Harvesters 64 to 57

RICHARD BUNTON, No. 54 in white jersey, watching fellow Harvester tip away shot by 6'8" Randy Jarnigan of Phillips, The Hawks downed the Harvesters 64 to 57.