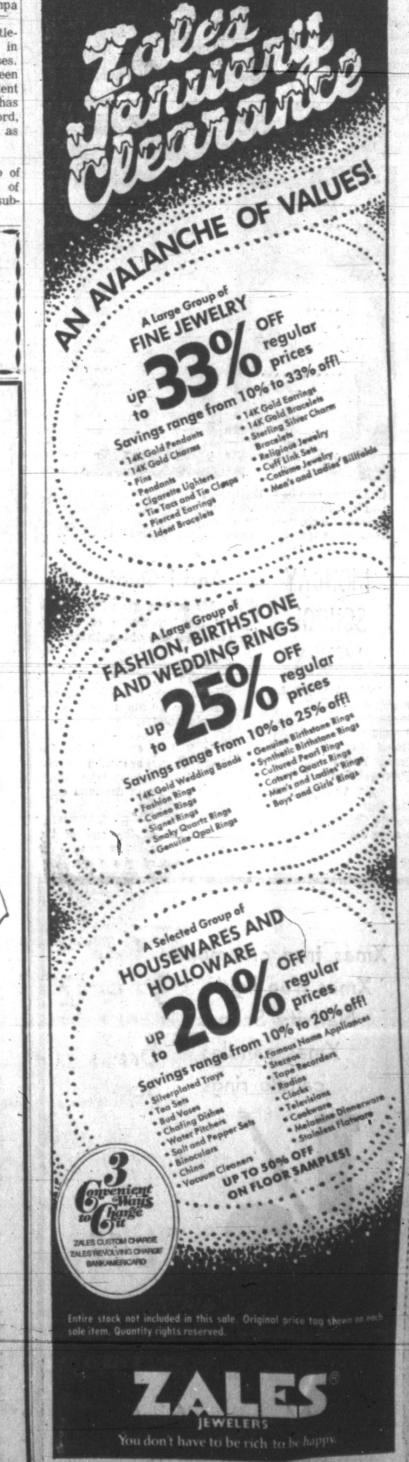

#### Mainly About People

The News invites remers to phone in or mail items about the comings and goings of them-selves or friends for inclusion in \*Indicates said adventsing

Shop Sands Fabrics January Clearance Sale.\*