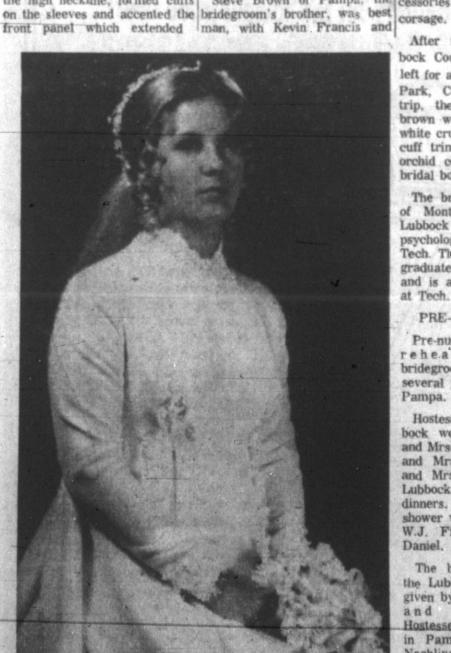

e bridesmaid luncheon at the Lubbock Country Club was given by Mrs. S.O. Callahan IV and Mrs. R.C. Ronley. Hostesses for a bridal shower in Pampa were Mmes. Leon Nachlinger, Henry Gunter, Otto Specht, and Harold Weidler, all of Pampa Mrs. Richard Kiker of Allison and Mrs. Garland Rogers of Canadian.



Penny Allen Flaherty

Mr. and Mrs. William Edward Flaherty of Happy announce the engagement and approaching marriage of their dauahter, Penny Allen Flaherty, to Gary J. Hyatt, son of Mr and Mrs. J. C. Hyatt of Pampa. Both are students at West Texas State University where Miss Flaherty is a freshman education major. Her fiance is a senior computer programming major and a member of Phi Delta Theta Social Fraternity. The wedding will be solemnized March 6 in the First Baptist Church of Happy.



MRS, JOHN MICHAEL BROWN . . nee Su Finley

#### Couple Announces

#### Marriage Date

Mr. and Mrs. Z.B. Deer Jr., H.G. Olmstead of Oklahoma City, and the late Mr. Olmsted.

Church of Tulsa.

The bride is a former Pampan, and is a graduate of

Her fiance is a graduate of the United States Navy in May.

#### Couple Exchanges Vows In Nevada

Mrs. Marilyn Jo Harris and Richard L. Bruno of Chicago II.1 exchanged wedding vows on in Las Vegas, Nev.

Hospital in Berwyn, Ill. The lighters.

#### Joyce Cariton Repeats Vows With Robert H. Hollenshead

Tuisa, Okla., announce the read Dec. 29 for Joyce Ann recessional. engagement and approaching Cariton and Robert Harold The church was decorated Mardeen Deer, to Charles Hooker, Okla., officiated for the foliage and candles, and two Church of Christ.