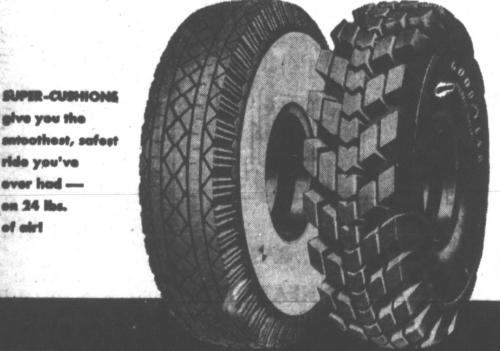

STUDDED SURE-GRIP the "goanywhere" Hre, gives you super traction in mud and snow

LIBERAL TRADE-IN ALLOWANCE FOR YOUR OLD TIRES CONVENIENT TERMS

give you the

ride you've

ever had -

on 24 lbs.

OGDEN-JOHNSON

501 W. FOSTER