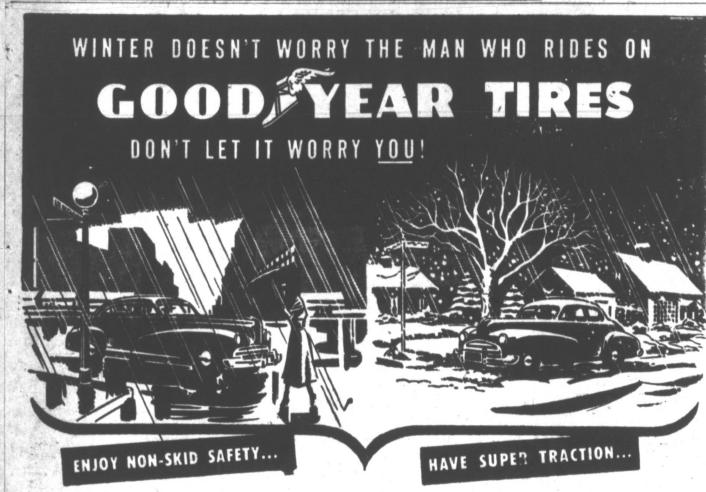

# McCARLEY'S

Your House of Fine Diamonds, Watches and Silverware

Ride with more confidence on sure-footed

Super Ecushion TIRES

With Goodyear's famous All-Weather tread you get non-skid protection in every direction! Right, left, forward or back the sharp-edged diamonds dig into wet, slip-pery road film to get a grip and resist slip. This winter enjoy the security of better "stop and go" with Goodyears. Go through mud and snowforward and reverse—on

> STUDDED SURE-GRIP TIRES

This is the "go-anywhere" tire for the man who gets off the cleared highways! Studded Sure-Grip tread tops them all for "dig-in" traction in deep mud and snow. It gets you out of tight places - takes you through where conventional tires bog down. Better

STUDDED SURE-GRIP the "goanywhere" Hre, gives you super traction in mud and snow

LIBERAL TRADE-IN ALLOWANCE FOR YOUR OLD TIRES CONVENIENT TERMS

give you the

ride you've

ever had -

on 24 lbs.

OGDEN-JOHNSON

501 W. FOSTER