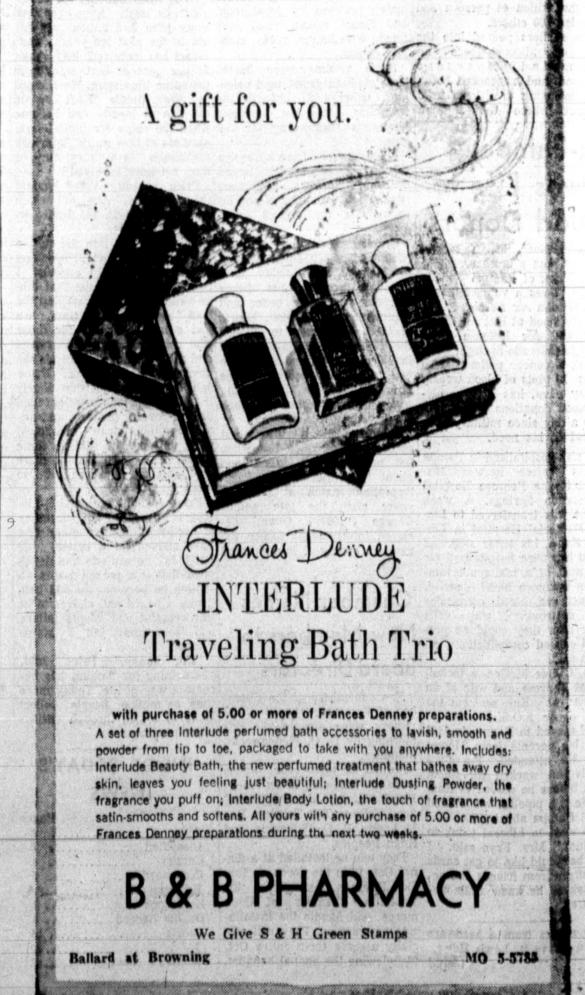

MILWAUKEE'S TROUBLES over open housing demonstrations continue to bring out heated emotions in the streets. It took a couple of policemen to quiet down this angry protester.