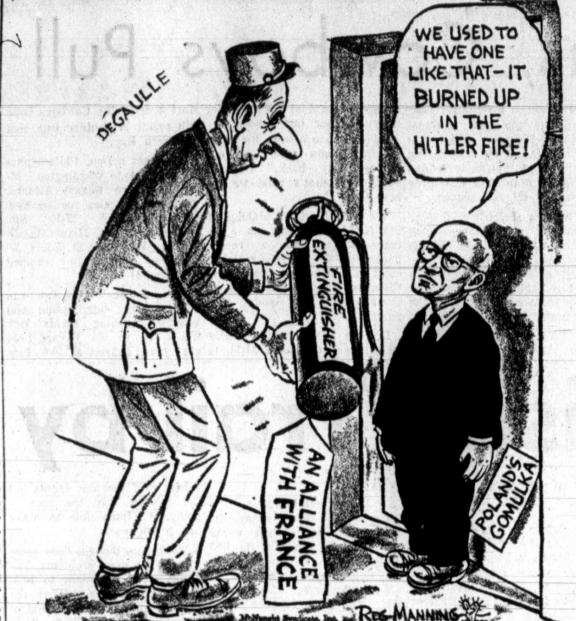

MILWAUKEE'S TROUBLES over open housing demonstrations continue to bring out heated emotions in the streets. It took a couple of policemen to quiet down this angry protester.

# Militant Marchers In Milwaukee Still Walk

ith side Sunday. the fiery white priest who has tions, stayed behind. the spark behind three Violence had erupted on asses an open housing law.

Milwaukee's only Negro aldernan, Mrs. Vel Phillips, plans to try for a fifth time Tuesday to Tuesday to consider a proposal at 27th Street.

MILWAUKEE, Wis. (UPI)- late afternoon. Shortly before 6 pen housing militants, spurred p.m. they filed to the south side their ailing leader's pledge across the 27th Street viaduct,

in the last 21 days to the hostile waukee's "Mason-Dixon Line."

eeks of protests, vowed they several previous nigts in the continue until the city area of 16th and National on the predominantly Polish-American

Sunday was the first time the open housing law. The swelled by clergymen from aldermen also were scheduled throughout the nation, crossed

St. Boniface Roman Catho- large crowds gathered and Church in the inner core at there were no serious incidents.