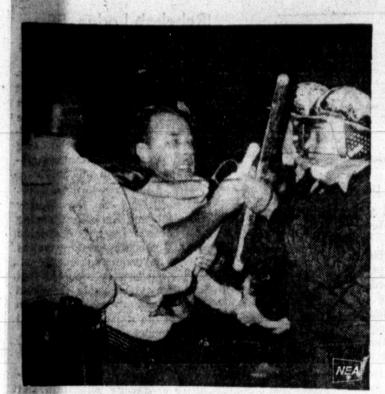

MILWAUKEE'S TROUBLES over open housing demonstrations continue to bring out heated emotions in the streets. It took a couple of policemen to quiet down this angry protester.

# Militant Marchers In Milwaukee Still Walk

ith side Sunday. the fiery white priest who has tions, stayed behind. the spark behind three Violence had erupted on asses an open housing law.

Milwaukee's only Negro aldernan, Mrs. Vel Phillips, plans to try for a fifth time Tuesday to Tuesday to consider a proposal at 27th Street.

MILWAUKEE, Wis. (UPI)- late afternoon. Shortly before 6 pen housing militants, spurred p.m. they filed to the south side their ailing leader's pledge across the 27th Street viaduct,

in the last 21 days to the hostile waukee's "Mason-Dixon Line."

eeks of protests, vowed they several previous nigts in the continue until the city area of 16th and National on the predominantly Polish-American

Sunday was the first time the open housing law. The swelled by clergymen from aldermen also were scheduled throughout the nation, crossed