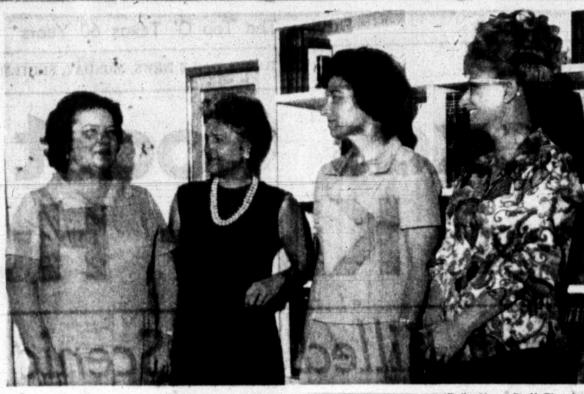

# Astrological **Forecast**

By CARROLL RIGHTER

CLASSIFIED ADS GET RESULTS **PHONE MO 4-2525** 

Wanda Mae Huff, Women's Editor

CITY COUNCIL P-TA OFFICERS - To start the Fall school season, Pampa Parent-Teacher Association units and the P-TA City Council have elected new officers. Council leaders this year are Mrs. N. L. Nicholl left, president; Mrs. Gene Snell, vice president; Mrs. Calvin Hogan, secretary, and Mrs. Troy Bennett, treasurer.