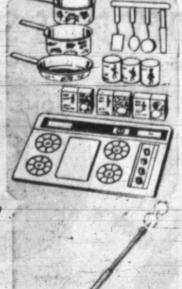

omplete w/power pack, separate controls, fence, overpass supports.

## Wards own 36' walking doll

Step by step, this delightful playmate walks as your little girl takes her hand! Chubby body, pretty face, eyes that open and close, blonde rooted vinyl hair. Her dress is red, shoes and socks are white. Use your credit and save on her now



15-in. space man with "TV screen"

Walking, arm-swinging robot with blinking lights makes clicking sound as he moves. Screen shows pictures. A knotty problem,

winning Twister"

lest way to thaw-a arty! Off with your hoes; hands and feet must move to colors indicated on spinner,



#### Wards "4-in-one" doll carriage

Blue Doby cloth carriage converts easily into a stroller, bassinet or a travel bed! 24 x 11 inches; 30-in. chromed pusher.



Reg. 14.99



Jolly Green Giant® cookware set

"Play" cook a variety of frozen, canned food with gaily decorated pots, utensils. Range top has click controls.

30-inch smoke fire rifle by Daisy

Rifle fires, recoils at trigger pull; barrel smokes. Woodgrain stock, metal barrel Needs no ammunitie



## Start small with a 6" pizza for one!

Test your baking ability, then invite your friends to a party! Insulated oven uses two 75W bulbs (not incl.) Ingredients, directions, too! Reg. 7.99



Make your own peanut butter!

Pour in peanuts, turn crank-out comes creamy peanut butter! Canof Planters peanuts included. By Emenee.

Walkie-talkie -4-mile range

Clarity and range are provided by 3 transistors and a retractable antenna. Pre-set band. Batteries not included.

#36 WITH CHARG-ALL YOU CHOOSE MONTHLY PAY