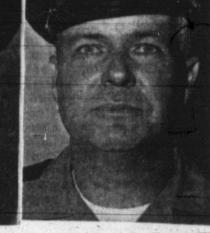

McCarthy May Challenge President

PAMPA OFFICERS - S. R. Belt, left, joined the Pampa Police Department in November of 1966 and has the rank of patrolman while Joe Brewer has been a Pampa policeman almost 19 years, it will be that long in December. Joe is married and has four children while Belt and his wife have two children.