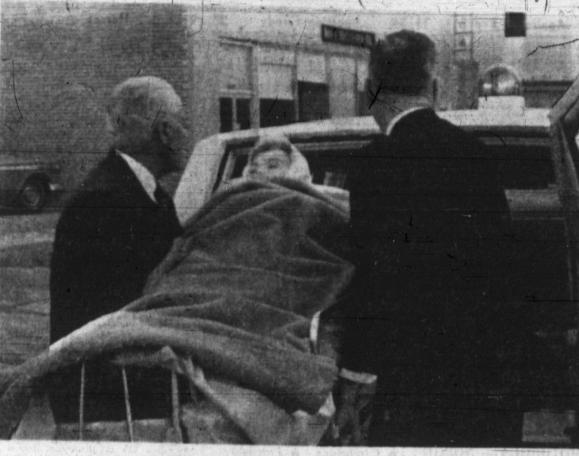

his first appearance of the cock, driven by Robert Joseph season Friday, He will be pas- Moore, 33, Skelly own. sing out candy for pre-school Hamlin was rushed to Highchildren at the Coronado Center land General Hospital by Duenbetween 24 p.m. He will also kel Ambulance and Howard F. visit with school children after Reames, 20, of 408 N. Wells, mas stockings with the help of taken later by private car to the Justice of the Peace E. L. hospital. He is listed in serious here Friday. Anderson and a crew of Santa's condition.

at 10 a.m. Saturday morning when the accident occurred. in the Coronado Ira, according The Hamlin youth was knock. At Chrysler, where a national Bass, co-chairmen of the Retail suffered a possible skull frac- workers was reached Nov. 8, Trade Committee of the Cham- ture while Reames rode the the union still has to work out