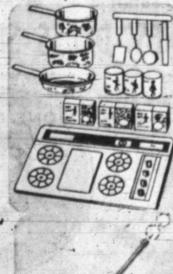

ND the wall! Complete w/power pack, separate controls, fence, overpass supports.

## Wards own 36' walking doll

Step by step, this delightful playmate walks as your little girl takes her hand! Chubby body, pretty face, eyes that open and close, blonde rooted vinyl hair. Her dress is red, shoes and socks are white. Use your credit and save on her now



15-in. space man with "TV screen"

Walking, arm-swinging robot with blinking lights makes clicking sound as he moves. Screen shows pictures. A knotty problem,

winning Twister"

lest way to thaw-a arty! Off with your hoes; hands and feet must move to colors indicated on spinner,



#### Wards "4-in-one" doll carriage

Blue Doby cloth carriage converts easily into a stroller, bassinet or a travel bed! 24 x 11 inches; 30-in. chromed pusher.



Reg. 14.99



Jolly Green Giant® cookware set

"Play" cook a variety of frozen, canned food with gaily decorated pots, utensils. Range top has click controls.

30-inch smoke fire rifle by Daisy

Rifle fires, recoils at trigger pull; barrel smokes. Woodgrain stock, metal barrel Needs no ammunitie



## Start small with a 6" pizza for one!

Test your baking ability, then invite your friends to a party! Insulated oven uses two 75W bulbs (not incl.) Ingredients, directions, too! Reg. 7.99



Make your own peanut butter!

Pour in peanuts, turn crank-out comes creamy peanut butter! Canof Planters peanuts included. By Emenee.

Walkie-talkie -4-mile range

Clarity and range are provided by 3 transistors and a retractable antenna. Pre-set band. Batteries not included.

#36 WITH CHARG-ALL YOU CHOO