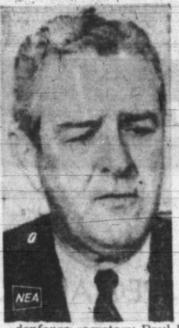

McCarthy May Challenge President

PAMPA OFFICERS - S. R. Belt, left, joined the Pampa Police Department in November of 1966 and has the rank of patrolman while Joe Brewer has been a Pampa policeman almost 19 years, it will be that long in December. Joe is married and has four children while Belt and his wife have two children.