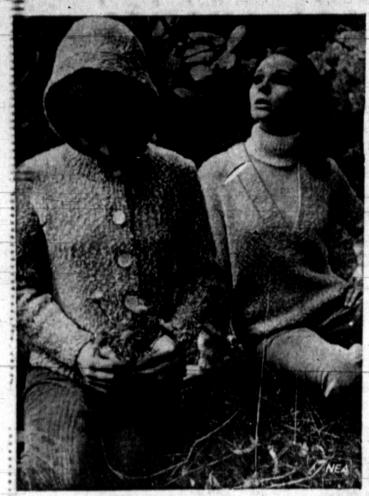

KNIT KNACKS

You may never see your name

HANDKNIT SWEATERS are front and center on the fall fashion stage. Knit this pair of fashion stars in sizes 10 to 18, in your choice of two textured yarns.

By JUDY LOVE

brities do with their leisure? needles. senhower is a Sunday painter Mary Martin, Hermione Gin- ed in the pattern directions. By know Japanese," he said. "The as well as an expert golfer. Tel- gold, Shelley Winters and the using the correct needles, you country is the most important evision star Johnny Carson is Duke of Windsor. The Duke has should be able to work to the spot for assessing the Orient a camera buff, Barbra Strei- been known to knit both socks gauge called for in the istruc- The Japanese have already sand is enthusiastic about inter- and sweaters as a relaxing hob- tions. ior decorating and Gloria Swan- by. son has turned a flair for fash- A slipper pattern has been

Newspaper Enterprise Assn. you do. They like a custom look code. You're lucky if you knit be- in the fashions they wear and cause you'll always know what in furnishings for their homes, to do with spare time. But have and they know how to get it the right tools are essential to and will be more so in the years you ever wondered what cele- with a flick, or click, of the your craft. Always be sure to ahead.

You may know that Gen. Ei- Well - known knitters include or crochet hooks which are list- anything to do with China must

ion design into a second career. named for expert needle work-A number of celebrities, how- er Joan Fontaine and Rise Ste-