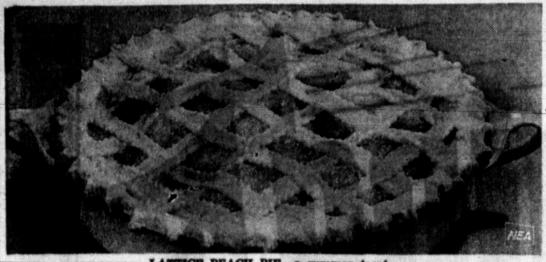

ANGEL FOOD

LATTICE PEACH PIE-a summer treat.

By GAYNOR MADDOX Newspaper EnterPrise Assn.me night? Summer peaches are a happy fruit. With so many around, how about a lattice peach pie or

fresh peach ice for dessert to- 4 cups thinly sliced fresh

LATTICE CRUST FRESH PEACH PIE

Jood Page

THE PAMPA DAILY NEWS THURSDAY, AUGUST, 24, 1967

peaches 34 cup sugar

3 ablespoons quick-cooking tapioca 1/4 teaspoon salt

YEAR butter. Roll remaining pastry in 10 servings. a circle 1/8- inch thick. Cut into