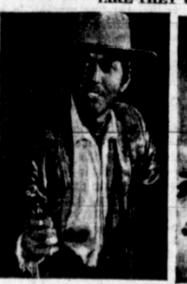

SUSPECTS in an armed robbery at McLean early this morning are brought to the Gray County Courthouse by Sheriff Rufe Jerdan and (right) deputy sheriff J. D. Fish of McLean. The two negroes were identified as Anthony Thomas Fiorallo, left, and James Lee Herring, both of New York. At right in front is Jerry Hilburn, who was on duty at the station the two men allegidly held up.