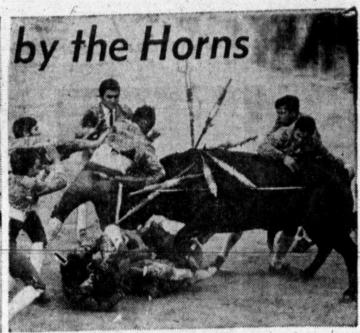

other



## In Review

MIAMI BEACH, Fla. (UPI)probably be all right on the

lakes, bays or oceans...includ- quickly worked out a way of final episode. Even with old cast this was a delicate operation since it involved tampering with the delivery of

After the audience left the vast know who have not baby - sat pronounced the improvisation a

Proud Of Star him there.





Success! The leader has the bull by the tail, then . . .

There's little hiding behind fancy capes when young Portuquese men take to the ring against ferocious, black fighting bulls. After preliminary skirmishes which include placing of the "banderilles," beribboned darts, in the bull's shoulders, the men form a line and let the beast charge into them. The idea is to eventually subdue him through sheer weight of numbers.



On he rolls like a locomotive, over top of some.



. . let go, and run! Only safeguards against his horns are pads over the points, but Toro's charge is still formidable. Depending on his performance, the bull is either slaughtered or saved for breeding purposes after the fight.

gladly bruise its palms to keep smog and traffic" and the a television star.

Jackie claimed the show ran For his part Jackie is bound to attract film and interview Jackie said he now host of a nighttime program, day 3,500 people paid \$4.50 each in Mineapolis (honest, behind the over for the best possible repaying this loyalty by turning television makers soon. counters they run a free sitter reason (and I quote) "more down all offers to appear in Gleason has made this in addition he is involved in a Carson. c