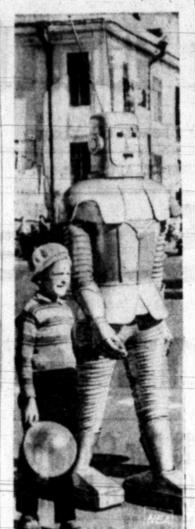

59th Grade A

MANILA (UPI)-Taal volcano has halted a spectacular two-Commission said today. A 1956

> CLASSIFIED ADS GETS RESULTS **PHONE MO 4-2525**

> > Sunday 9 to 8

'A JOKE' is what Soviet news sources called it when the owner of this robot, Oleg Sokol, put the mechanical cop to work at an intersection in Arkhangelsk, U.S.S.R. In view of the presence of the Russian circus that had just come to town, featuring the robot, could it also have been a slightly capitalistic promotional stunt as well?