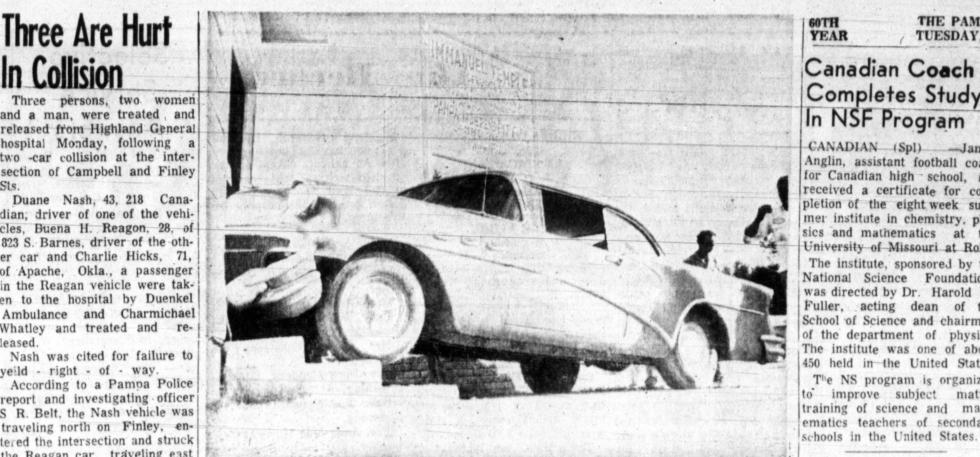

in the training of men on act-

Bureau refused to release the lesson plans, but the wire ser vice obtained a set from other

Three persons, two women and a man, were treated, and released from Highland General

> section of Campbell and Finley Duane Nash, 43, 218 Canadian; driver of one of the vehicles, Buena H. Reagon, 28, of 823 S. Barnes, driver of the other car and Charlie Hicks, 71, of Apache, Okla., a passenger in the Reagan vehicle were taken to the hospital by Duenkel Ambulance and Charmichael

two -car collision at the inter-

leased. Nash was cited for failure to yeild - right - of - way.

Whatley and treated and re-

According to a Pampa Police report and investigating officer S R. Belt, the Nash vehicle was traveling north on Finley, entered the intersection and struck the Reagan car, traveling east al Sunday School convention on Campbell.

The association pays \$40 a month to rent the basement, County Attorney Don Cain said.

QUEEN 2 CONVENIENT LOCATIONS

CHURCH SERVICES? - Not quite. This car, driven by Buena H. Reagan, 28, of 823 S. Barnes, ran into the door of the Immanuel Temple Church, 801 Campbell, Monday evening after being struck by another vehicle drive by Duane E. Nash, 43, of 218 Can-