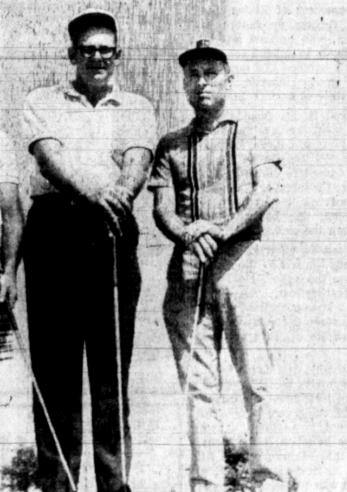

### Six Youths Win in 4-H A four - point program to eliminate or minimize water pollu- County Rodeo

port just released to Congress- the Moore County 4-H Youth in Germany, Mrs. Umbach obman Bob Price of Pampa by Rodeo Friday in Dumas with tained a passport to West Gerthe Texas State Department of two Pampa youths winning first many in 1961 on the a s s u r. of The Top o' Texas Pereford

Price said the joint interim re- Mr. and Mrs. John Winters, Germany as a pharmacist and day in the Coronado Inn. attend, but will be accepted on attend, but will be accepted on ed and another Pampa boy, at property, no official investi- in Pampa early yesterday morn-that after heavy rains there have a completing the col. The McClelland youth was kill-cause the accident was on port by the two agencies found took first in boat race. Ted never went back.

The McClelland youth was kill-cause the accident was on port by the two agencies found took first in boat race. Ted never went back.

Reeves, son of Mr. and Mrs. "Christmas, 1964, was the first ing to visit his cousin, Lou Dean does exist a health hazard in Alvin Reeves, won first in rib-

Possible sources of contami-Willis Price, break-away calf West German marks for East farm and ranch will be drawn nants were listed as those with-roping; Reeves, goat tying; Jane German money, which is less at the conclusion of the proin the refuge such as direct ref- Price, barrel race and pole valuable. If we don't give the gram.

were Miss Winters, pole bend- explained. Conclusion of the report was ing; Price, wild cow milking; After graduation from high that the lake was contaminated and Mary Price, barrel race, school, Umbach joined the West and has been administrator 3 robbery of \$19,014 from First parents and his grandmother, Saturday and Sunday, Baby form following heavy rainfall Cindy Horton, daughter of Mr. years. He then studied at a more since 1962. He completed State Bank, Miami.

Out Mrs. Bill Anderson of Elk City, Saturday and Sunday, Baby form following heavy rainfall Cindy Horton, daughter of Mr. Years. He then studied at a more since 1962. He completed State Bank, Miami. eous household goods, cash or following runoff from rains on fifth place ribbon in pole bend- an elementary school teacher. Cash, Merchandise

and daughter, Kay Lou, of Ala- tamination is believed to have Parents of other youths named small village, Oberdollendorf, ed stolen from Bell Fruit Markmtda, Calif. have spent the come from the watershed out were Mr. and Mrs. W. D. Price near Bohn. past few days in the homes of side the refuge and carried to Jr., parents of Jane, Mary and Mrs. Umbach was trained at and 8:15 a.m. Saturday, ac-