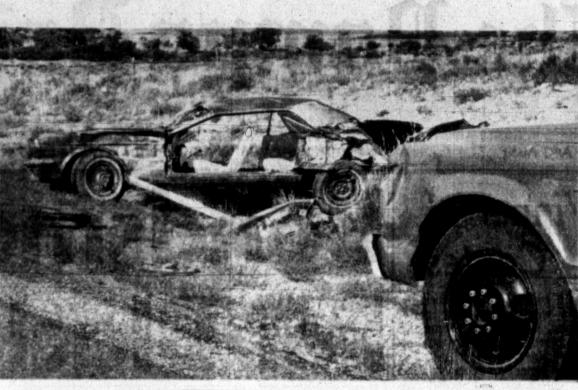

OVER FOAM PAD

Continuous Filament INSTALLED OVER FOAM PAD

\$ 595 Sq. Yd.

NO MONEY DOWN Up to 36 Months - \$5 Monthly Take As Long As You Want To Pay-MO 4-3268

109 S. Cuyler

NOT SERIOUSLY INJURED was an Oklahoma couple who were thrown out of this vehicle after a two-car collision Saturday morning about 23 miles north of Pampa on highway 70. Judy Sells Hughes, 20, Goodwell, Okla., was listed in good condition in Highland General Hospital and her husband, Bill, 21, a passenger in the auto, was treated and released. Driver of the other vehicle, John Basil Presnall, 44, Perryton, was not injured.