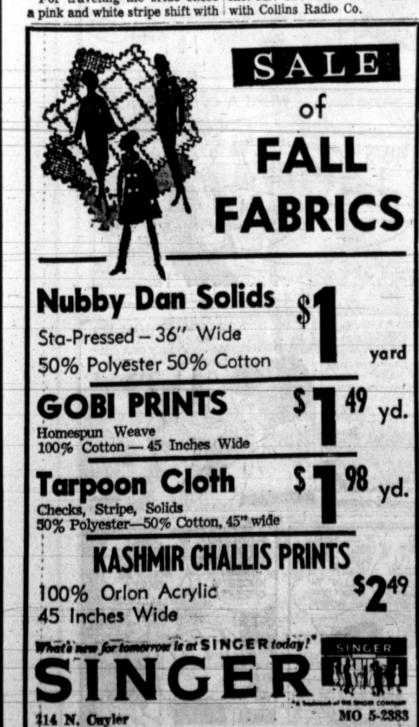

Dacron Double Knit only 3.98 Yard

Make Your Own Knit Suits, Dresses And Sportswear. Machine Washable, Never Needs Ironing. 54-70 inches

> J.P: Stevens No-Iron White Sheets QUEEN DOUBLE Reg. 8.00 Reg. 10.00 Reg 5.00

Reg. 4.00 8.99 2.99 3.99 6.99 Our First Quality Regular Stock Sheets



J.P: STEVENS **BATH TOWELS** 

3.00 Each If Perfect

3 for 4.00

Big, Size 25x48" Bath Towels From Famous J. P. Stevens, In "Symphony" And Tone On Tone "Mediterrean" Styling. Extra Thick Pile And Attractively Fringed. Slightly Irregular.

**BEDSPREADS** 

Woven Jacquards

• Quilted Taffetas

Twin Or Double ● Lots Of Colors

Reg. 12.00

NYLON JACKET Mens 6.00 Boys 4.50

Ideal For Early Fall Wear. This Nylon Shell Jacket Will Protect You From Wind And Weather. Made Of Heavy Oxford Nylon. Solid Colors.









HIGH ABOVE THE CROWD - Walking on tight wire which is held steady by six human weights, this performer in the Shrine Circus gets a good look at the crowd. The Shrine Circus will be at the Top O' Texas Rodeo Grounds for two performances on Wednesday, Aug. 23.

NOW THRU WEDNESDAY



ADULTS 1.00 CHILD 50c



TUESDAY

ADULTS 1.50



OPENS 8:30 pm.

Meet the World's Funniest Castaway!

WALT DISNEY .... LT. ROBIN CRUSOE, U.S.N. DICK VAN DYKE - NAMEY KWAN

### Amusement Page

THE PAMPA DAILY NEWS SUNDAY, AUGUST 20, 1967

## Shrine Circus Returns To Pampa on Wednesday

Circus fans who attended the comes to the Top O' Texas Rodafternoon performance of the eo Grounds, will be a slide June 6 Shrine Circus will get for life made by two girls on a to see 80 per cent of new acts wire which is stre