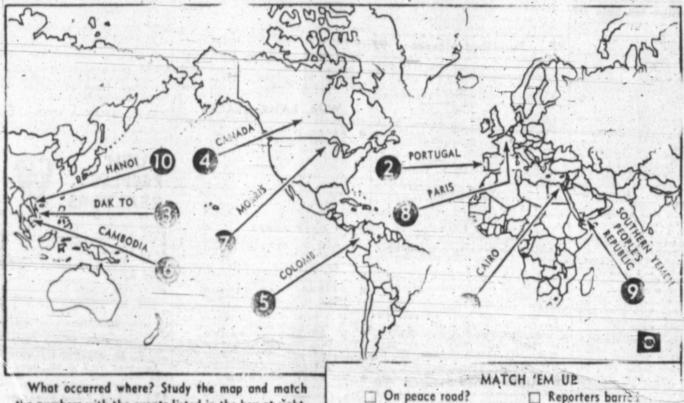

Labor leaders would have settlement. It aims at "Ameri- of going to the conference table. marched outside the stadium. accused Fermi of trying to can defeat" by either political Eanoi's toughness was said to or military means or a be such as to discourage eben combination of both, they said its own allies and supporters acquire a monopoly.

GET RESULTS CLASSIFIED ADS **PHONE MO 4-2525**  BUCKY'S CHRISTMAS CAPER

As our story begins it is the day before Christmas, and we find our intrepid little trouble shoeter. Bucky Ruckus on an emergency

assignment

at the

North Pole.





A big news story broke recently in each of the spots marked on the map below. As a reader or student, check your memory and your knowledge by identifying the news erents. The clues given in the box below will help.



What occurred where? Study the map and match the numbers with the events listed in the box at right; Score yourself 10 points for each correct answer.

A score of 50-you're fairly hep. A score of 70you're pretty sharp. A score of 90 or more-congratulations to a real news hawk!

fro mtrying to counsel peace

Under these circumstances, it

appeared highly doubtful that

on the mountain pressure of

and on the uncertainties gener-

ated by the forthcoming U.S.

Hanoi aluo seems for undis

closed reasons to be more optimistic about its military

There were suggestions that

and apparent return to more

normal conditions in Peking

etters

To

Santa

Claus

diplomats indicated.

presidential election.

TERRORIST BOMB

ATHENS (UPI)-A young

woman was killed Thursday in

the explosion of a bomb