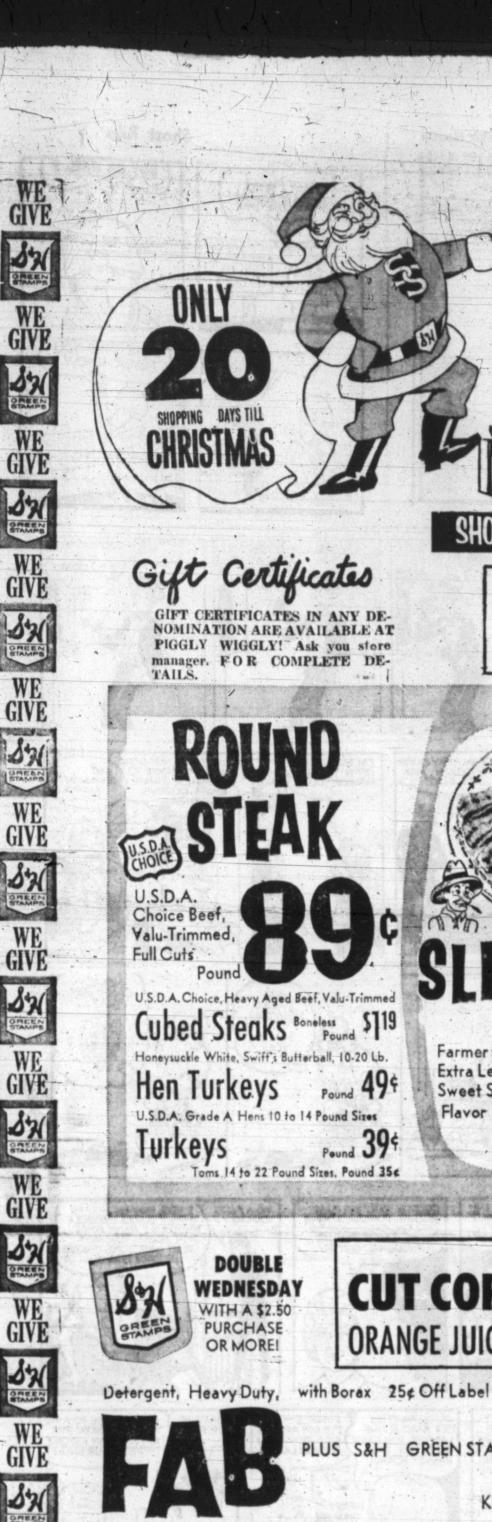

> Husband's seem to control the budget in the 37- to 45-year-old

families whereas over 45 the wives take over. The youngsters, 24-36, seem to spend their money jointly.

FREE DELIVERY STORE HOURS Sunday 9 to 8 Weekdays 8 to 8 We Give Buccaneer Stamps. Double Stamps Wednesday on \$2.50 Purchase or More BACON Bologna All Meet 39's Slab of Sliced Blake's Home Made Whole Hog For Your Freezer --U.S.D.A. GOOD OR CHOICE Half Beef

WE GIVE PAMPA PROGRESS THRIFT STAMPS

DOUBLE STAMPS Wednesday With \$2.50 Purchase or More

NEW STORE HOURS CLOSED SUNDAY 8 a.m. Till 7 p.m Mon. Thru Sat. BACON ARM ROAST | Chuck Roast 59c Shurfresh

1-lb pkg. TENDERIZED STEAK No Waste