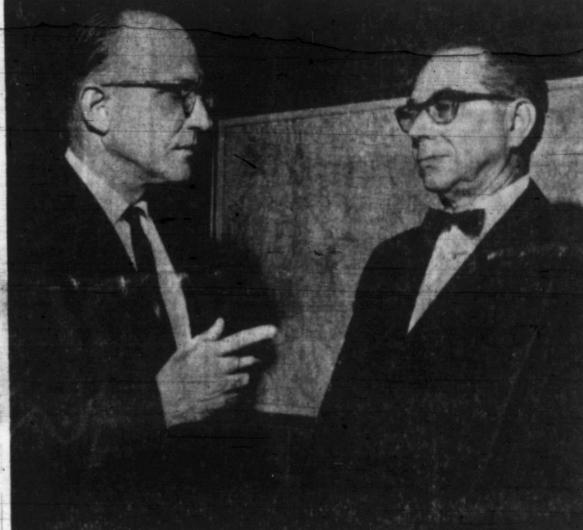

BEFORE THE LUNCHEON - Harry W. Clark, guest speaker Monday at the Chamber of Commerce luncheon, and Harold Barret, chamber president, talk before the luncheon got underway at the Coronado Inn. (See story, page 3.)