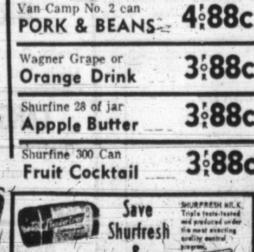

|   | Santa Rosa No. 2 can<br>Pineapple   | 4:88c |
|---|-------------------------------------|-------|
|   | Van Camp No. 2 can                  | 4:88c |
|   | Wagner Grape or Orange Drink        | 3¦88c |
|   | Shurfine 28 of jar<br>Appple Butter | 3¦88c |
| 1 | Shurfine 300 Can Fruit Cocktail     | 3¦88c |