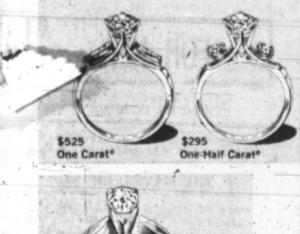

whom Joan breakaway regime there was by

WASHINGTON (UPI) - A President and the First Lady could not invite to the wedding

and Joseph Wiseman. That was Sunday night at the posh City in 1956. And Biekl was in that Tavern Club in Georgetown when the President and Mrs. and mingled freely with the

mink coat which her press KUALA LUMPUR (UPI)— seem fresh in his retelling of it Tonight, Lynda and Robb, secretary, Mrs. Elizabeth Car-Three Malaysian legislators Warren Clymer and the cos-who is known as "Chuck" to his penter, had loaned her while the walked, bicycled, rowed a boat tumes of Noel Taylor were reconstruction for feeding displaying the control of the cost of the co

Rhodesia have been inefficient and the only way to end the

## All is merry ...and bright! Zale's diamond solitaires.







See all the dazzling ideas in our Merry Christmas collection of 14 karat gold solitaires. Convenient Terms

Every Evening DOWNTOWN 107 N. CUYLER CORONADO CENTER

#### NEWS QUIZ MAP ANSWERS

Handcuff hangman

Profest profests

Position secure

On sick list

ON PEACE ROAD?-Nasser calls for Arab summit conference to consider Britishsponsored, U.N. - endorsed peace plan in Arab-Israeli

impasse. (1) HANDCUFF HANGMAN-Hanoi would open negotiations even in the event the United Canada abolishes capital, States ordered a pause in the punishment, except for rare bombing of North Vietnam, the crimes, for 5-year trial pe-PROTEST PROTESTS -Hanoi appears to be reckoning

Twenty male students at the University of Minnesota world opinion on the Americans, stage 408-hour read-in demon opposition to t