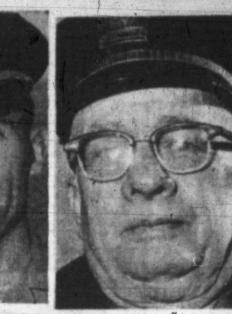

THE PAMPA DAILY NEWS TUESDAY, DECEMBER & 1000

VETERAN OFFICERS - Darrel Patten, left, and S. B. Patterson are two veteran officers on the Pampa police force. Patton has been with the department since February of 1965. He is married and has three children. Patterson first joined the department in November of 1946. He and his wife have three children.