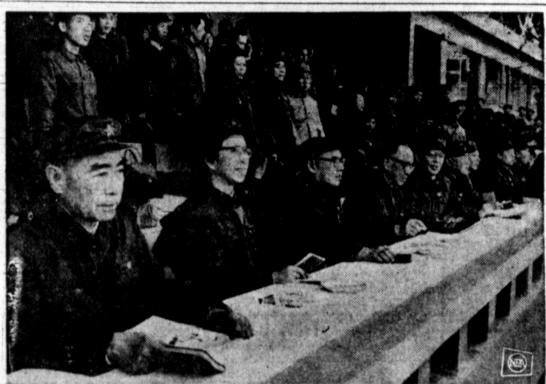

# Chaos Engulfs Shanghai In Latest Mao Purge Violence

RULING ROSTRUM members of the Peking municipal revolutionary setup in this official Chinese Communist photograph are, from left, Premier Chou En-lai; Chiang Ching, wife of Chairman Mao; Chen Po-ta, editor of the central committee publication Hung Chi; Kang Sheng, alternate member of the politburo of the Chinese Communist party; and members of the party's hierarchy Chang Chun-chiao; Wang Li; Ynag Chengwu; Yao Wen-Yuan; Chi Pen-yu and Duan Feng.