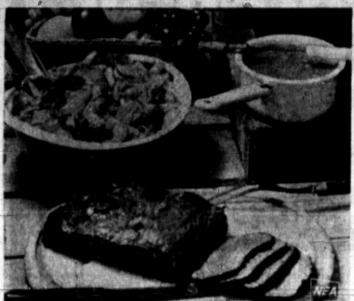

### Columnist • Suggests Steaks Marinated, Cooked Outdoors

MARINATED STEAKS for a cookout.

## 14 teaspoon black peper 1 (2 ib.) round steak, 11/2"

14 cup cider vinegar

Heat oil in skillet. Add garlic and cook until lightly browned. Add spaghetti sauce, vinegar, brown sugar and pepper. Cook gently 5 minutes. Cool. Put steak in shallow dish. Prick with fork. Pour over all meat, Cover dish and marinate in refrigerator for 4 hours or over - night. Steak grilled over charcoal is Drain steak and place on grill. the perfect back yard dish. If Baste with half of sauce and

4 hours. Save some of the sauce

to serve with the slices of grill-

MAR. , JED STEAKS

1 clove finely minced garlic

1 (151/2 oz.) can spaghetti

sauce with mushrooms

11/2 teaspoon dark brown sug-

2 tablespoons salad oil

ed steak

Departments of Agriculture and rooms overnight or for at least tenderness. Makes 4-6 servings. Heat Lightning Drink a fact for good shoppers; you'll Offers Summer Refresher

Streak into favor with friends % full. To serve, add milk to Among abundant meats are this summer when you serve fill glass. Stir gently. Add whipground beef, roasts and steaks. "Heat Lightning" refreshers, a ped topping if desired. Eat with Also the protein-plus in ham dramatic combination of ice and eggs: both are in ample cream, quick chocolate - flavor- spoon. fryers and turkeys are winging the hot and thirsty was never Sondwich Suppers achieved in such simple fashion In your market's vegetable as with drinks made with quick Open one can refrigerated bins, watch for economical buys chocolate - flavored mix and dinner rolls; unroll each trian-