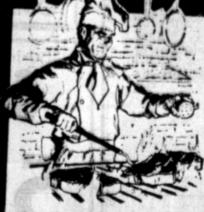

### Columnist • Suggests Steaks Marinated, Cooked Outdoors

MARINATED STEAKS for a cookout.

## 14 teaspoon black peper 1 (2 ib.) round steak, 11/2"

14 cup cider vinegar

Heat oil in skillet. Add garlic and cook until lightly browned. Add spaghetti sauce, vinegar, brown sugar and pepper. Cook gently 5 minutes. Cool. Put steak in shallow dish. Prick with fork. Pour over all meat, Cover dish and marinate in refrigerator for 4 hours or over - night. Steak grilled over charcoal is Drain steak and place on grill. the perfect back yard dish. If Baste with half of sauce and

4 hours. Save some of the sauce

to serve with the slices of grill-

MAR. , JED STEAKS

1 clove finely minced garlic

1 (151/2 oz.) can spaghetti

sauce with mushrooms

11/2 teaspoon dark brown sug-

2 tablespoons salad oil