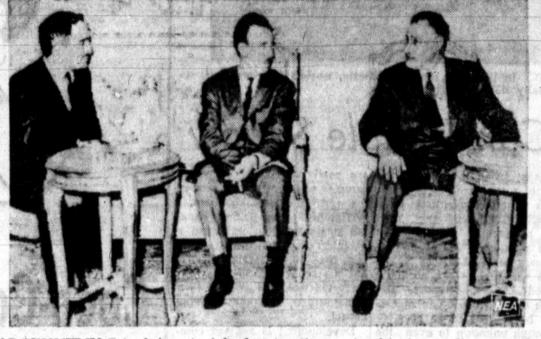

VISITING SOVIET DESTROYER is greeted by flag-waving demonstrators in a small

boat at Port Said. Twelve warships are in Egyptian ports ready, accoding to a Rus-

sian admiral, to "co-operate with Egyptian armed forces to repel any aggression."

ARAB SUMMIT IN Cairo brings Arab leaders together again, this time to discuss strategy after defeat by Israel last month. From left are Jordan's King Hussein, Algerian President Houari Boumedienne and Unite Arab Republic President Gamal Abdel Nasser. Joining them Tuesday for "imortant discu ssions" was Soviet Deputy Foreign Minister Jacob Malik.