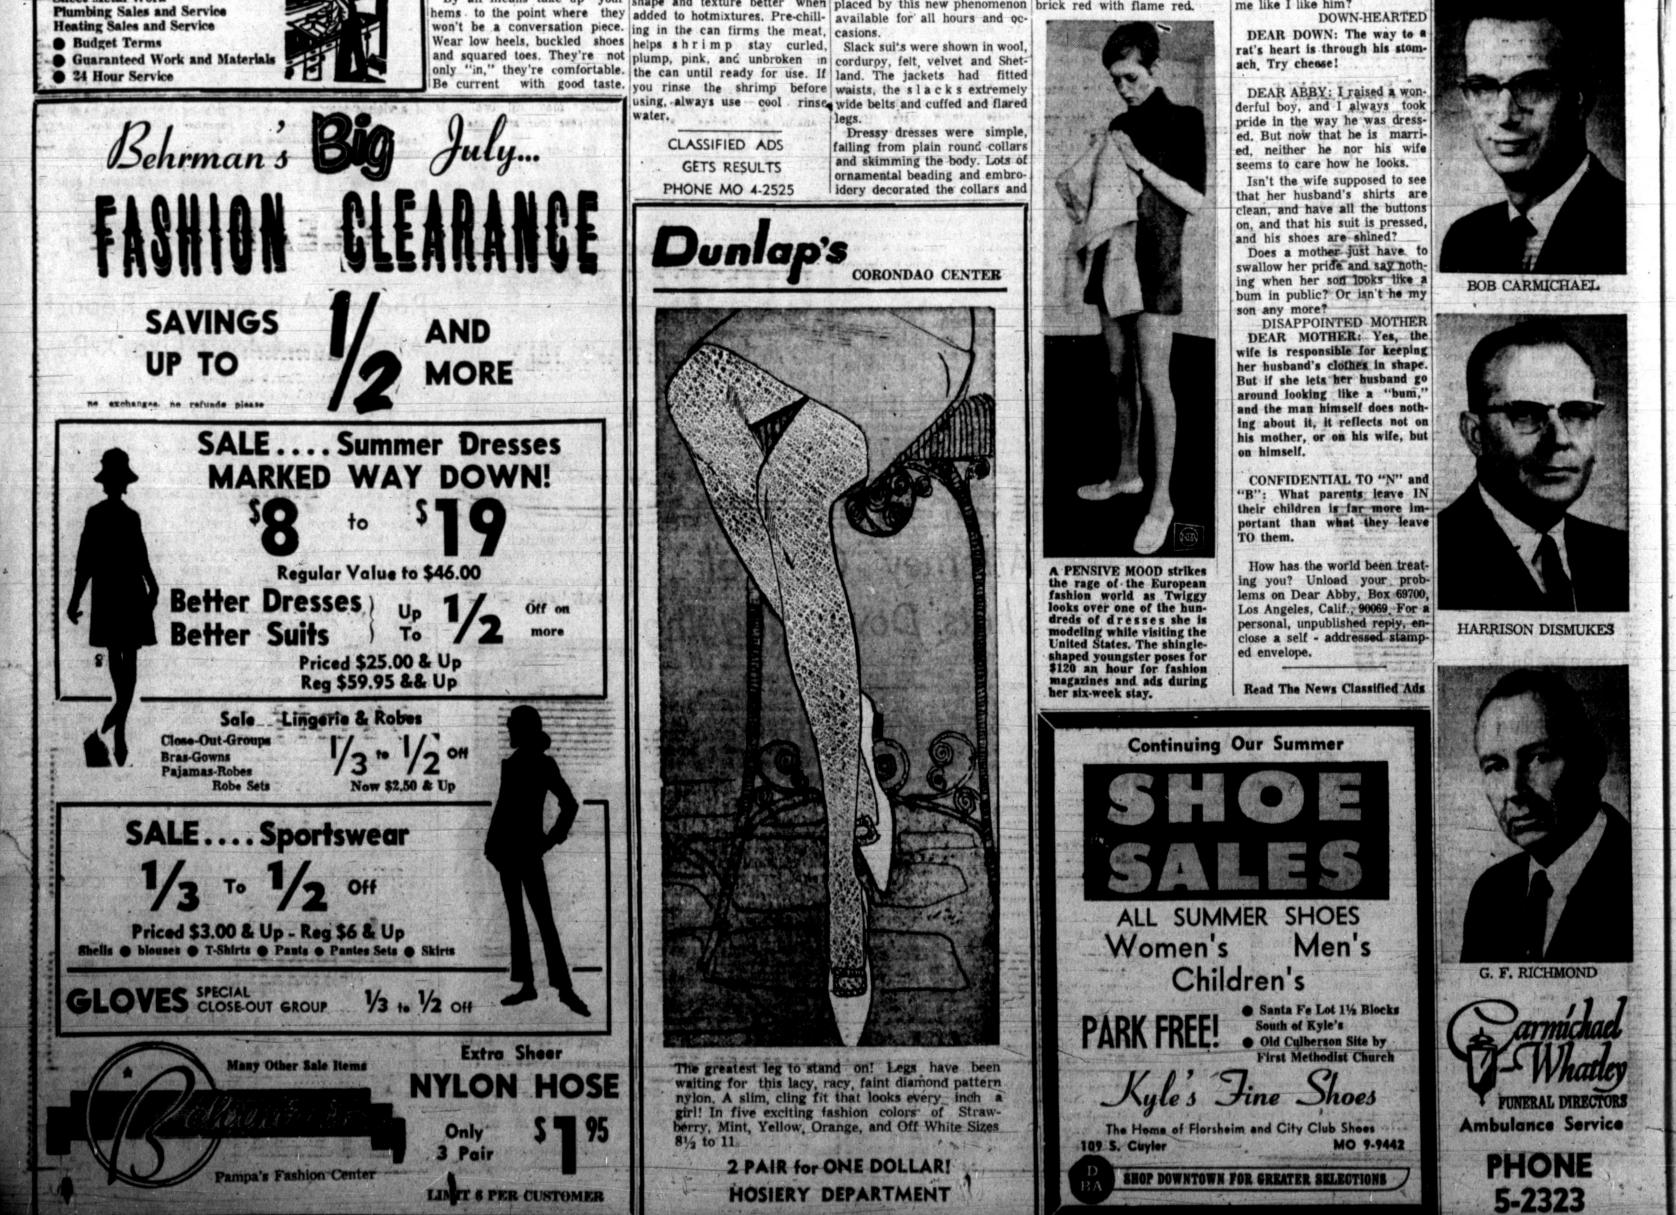

# **B52s' Collision Mars** Successful U.S. Action Marines Kill 150

VOL. 60 No. 80

LIBERATED from the Viet Cong, a brace of bicycles make for some nonregulation transportation for two soldiers of the U.S. 14th Infantry Division operating in War Zone C near the Cambodian border.