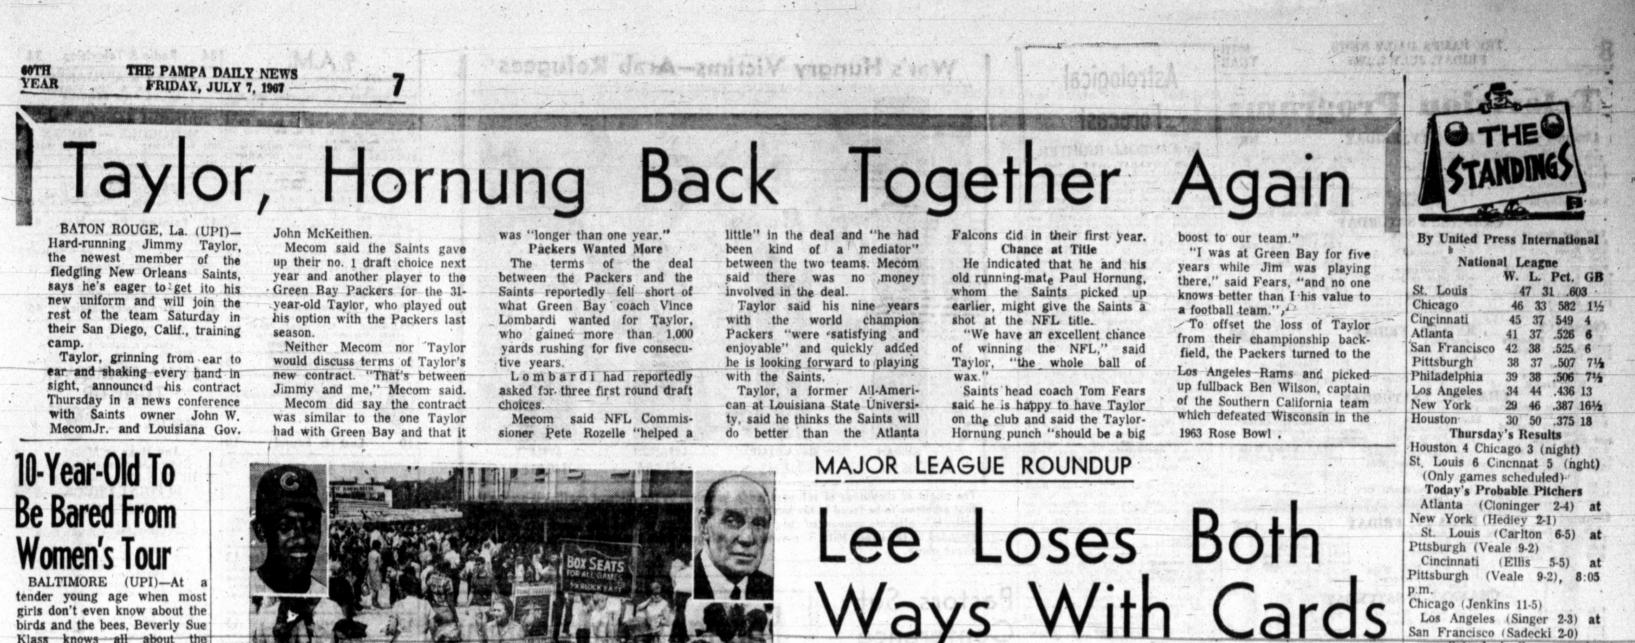

# **B52s' Collision Mars** Successful U.S. Action Marines Kill 150

VOL. 60 No. 80

LIBERATED from the Viet Cong, a brace of bicycles make for some nonregulation transportation for two soldiers of the U.S. 14th Infantry Division operating in War Zone C near the Cambodian border.