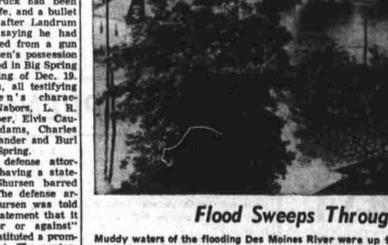

# **Emergency Evacuation** In Midland Death Made In Iowa's Flood

Flood Sweeps Through Fort Dodge

Muddy waters of the flooding Des Moines River were up to eight feet deep as they rolled through the southwest residential section of Fort Dodge, lows, where damage has been estimated at \$500,000. More than 100 homes in the area were under water as were scores more in other sections of the city. This picture was taken from the Bennett viaduct which was closed to vehicular traffic when it was feared it would collapse. (AP Wirephoto).