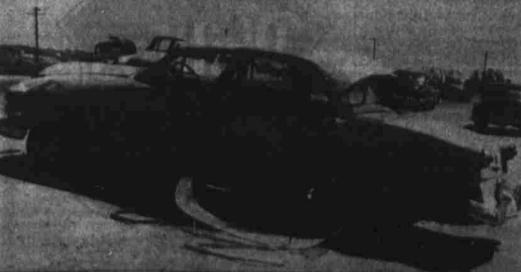

### Death Car

Pictured above is the 1954 Ford which A. B. Bruce, deputy sheriff at Monshans, was driving Tuesday when the accident occurred which led to his death. Bruce died at 3 a.m. today. The accident occurred just west of the city limits. Bruce was headed east when his car collided with a truck. Bumper mark from the truck can be seen along the side of the car. License number of the car was unlucky CB 13.