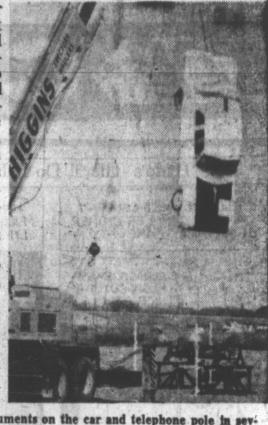

fall."

FULL HOUSE - Today's public hearing on Pampa's overall 140-block paving program attracted so many property owners it had to be moved from the regular meeting place to the City Hall auditorium. Shown here is part of the crowd of more than 100 property owners who appeared to express approval, protest and ask questions. The hearing lasted for nearly three hours. The city commissioners will study all complaints before the final paving legislation is drawn, Mayor Jim Nation stated. The Mayor is shown at the podium in the background as he spoke to the assemblage.