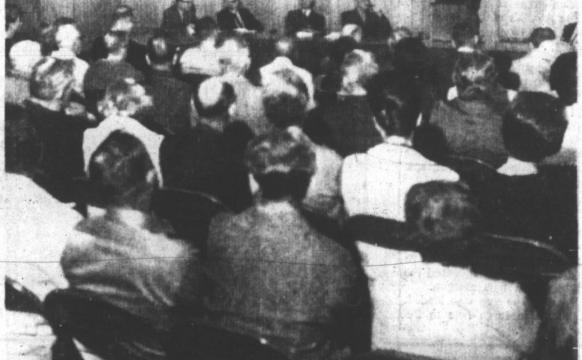

fall."

FULL HOUSE - Today's public hearing on Pampa's overall 140-block paving program attracted so many property owners it had to be moved from the regular meeting place to the City Hall auditorium. Shown here is part of the crowd of more than 100 property owners who appeared to express approval, protest and ask questions. The hearing lasted for nearly three hours. The city commissioners will study all complaints before the final paving legislation is drawn, Mayor Jim Nation stated. The Mayor is shown at the podium in the background as he spoke to the assemblage.