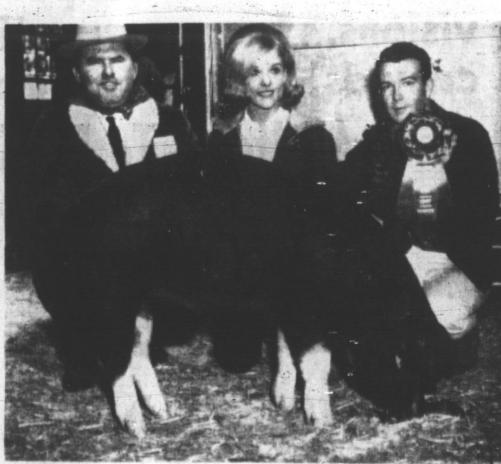

Lb. Pkg.

WE GIVE PAMPA PROGRESS

THRIFT STAMPS

59c

For Your Freezer 43th

Finance Frozen Beef Purchases - - -

Miss McDaniel Feted With Bride's Party

CANADIAN - A bridal shower was held in the community building at Lipscomb honoring Miss Peggy McDaniel, bride-Act That Way? elect of Gary Schoenhals. The 8 honoree is the daughter of Mr. and Mrs. Cleo McDaniel of Ca- Skellytown Slimmers nadian.