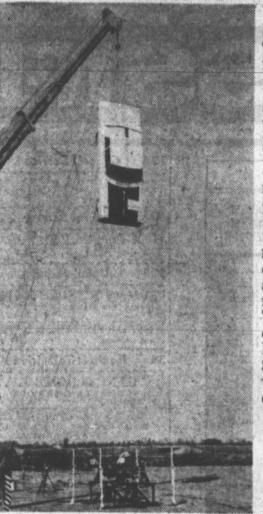

fall."

FULL HOUSE - Today's public hearing on Pampa's overall 140-block paving program attracted so many property owners it had to be moved from the regular meeting place to the City Hall auditorium. Shown here is part of the crowd of more than 100 property owners who appeared to express approval, protest and ask questions. The hearing lasted for nearly three hours. The city commissioners will study all complaints before the final paving legislation is drawn, Mayor Jim Nation stated. The Mayor is shown at the podium in the background as he spoke to the assemblage.