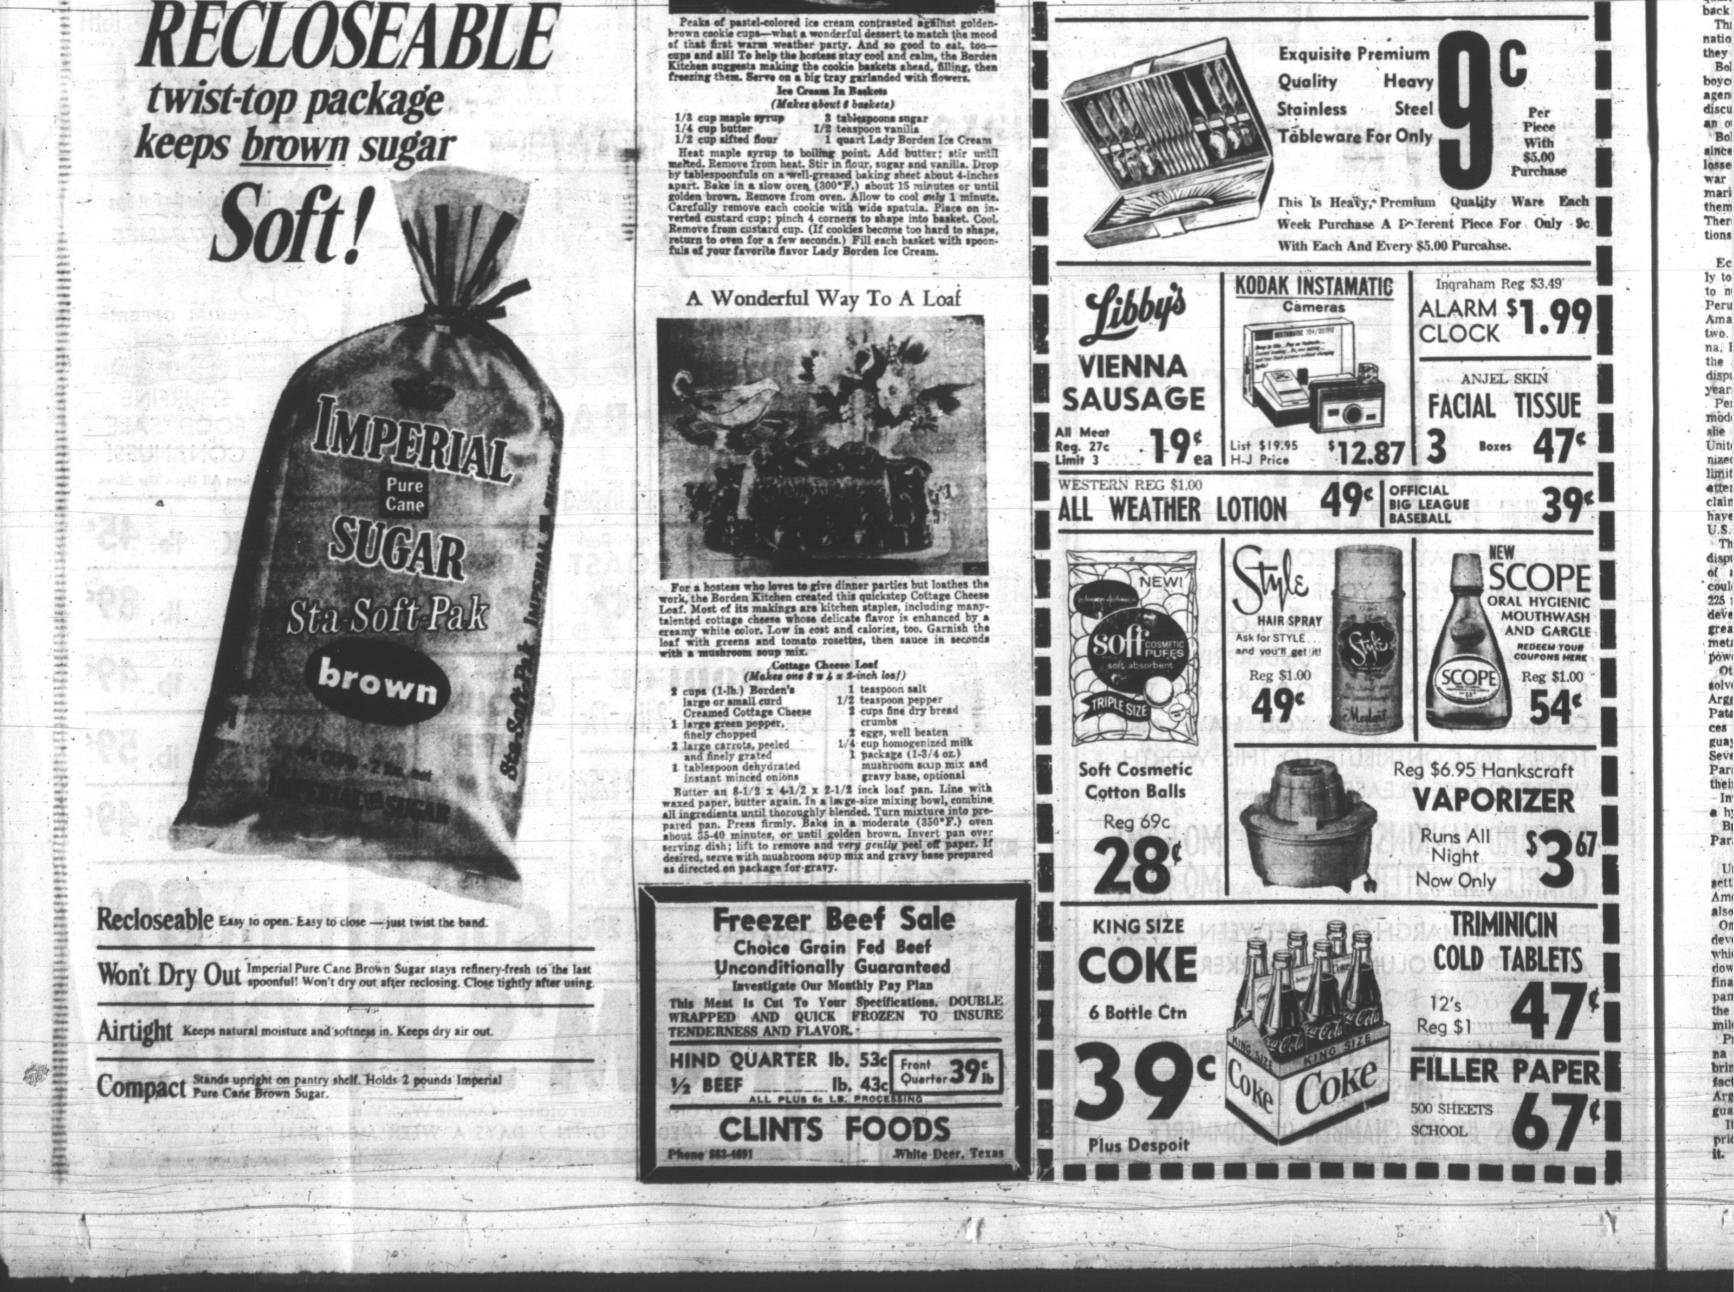

#### Ice Cream Cupped In Cookies

Peaks of pastel-colored ice cream contrasted against golden-

all purpose flour, 21/2 teaspoons "Well," says Al Newman, "we arately mix the cake flour, all of baking powder and 1/2 tea- can't fight Mr. Kay. He's an ar- bran and baking powder and

for the weekend was prevared

by the U.S. Departments of

Agriculture and Interior for

WASHINGTON (UPI)-March

winds bring a good variety of

meat, poultry and seasonal

United Press International.

thing for five minutes on the plenty of beef roasts and steaks, at the stem portion, and slowly number two speed of an elec- pork reasts, ham and bacon. In peel off each leaf. The leaves tric mixer. Lastly add the rai- poultry watch for good supplies are strongest at the stem end sins, mixing by hand. Fill grea- of turkeys and broiler - fryer and if you pull downward from the stem end while the cold sed muffin tins (11/2" diameter chickens. cups) using pastry bag. Bake At the fish counter, be on the water flows briskly through the

at 400 degrees for eight minutes lookout for plenty of fish fillets leaves, they separate with little and steaks and canned salmon, tearing. to make, 72 dozen.

LAST 3 DAYS of Our 37th 

**Exquisite Premium** 