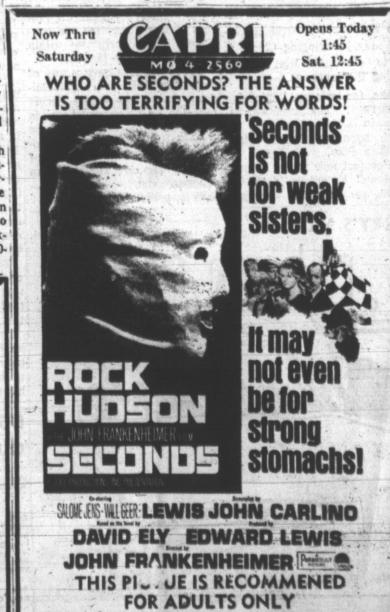

all in the Bantams while Flor- the bench. RATING-A. 33 for the Warriors. ence Bittle came up with anoth- CATCHING - Jim Pagliaroni Erwin Mueller scored 20 point from the third-ranked Tar room where chairman Newt Golf Tournament that gets the Doral." Secrest told of plans for the underway today on the "blue Arnold Palmer's "army," as

Davis impressed the New York T. Winborn, 220.

The Cincinnati Royals beat son Wednesday night as South E. Lee auditorium and the in- tournaments leading to this the Tucson and Los Angeles Open and note their hero has

gress," said Mauch. On other fronts: Tommy David Hall, 260, Jesse. Goad,

Mets with a 450-foot drive 263 and Mickey Miller and J.

this week in the weekly Pistol

Fred Carothers second at 263.

He also won the Bing Crosby never looked better.



#### Seventeen Area Schools In Lefors Relays Saturday Track, Golfers

Bowling

LEFORS - A total of 17 shot and broad jump all being In Snyder Meet schools will participate Satur- held at the same time and at day in the Lefors Relays, sched- 10:30 a.m. the discus and high Pampa's Doc Cornutt will uled to start at 9:30 a.m. with jump will be held. The top six shoot for his second shot put in the shot and discus will qual- victory in as many outings this Randy to Throw preliminaries.

es reaching the finals.

shot and all broad jumpers get last week in the Plainview In- Rice. Preliminaries for the 440-yard four jumps with no measure vitational and placed second in The shot put ring and putting relay will kick things of at 9:30 ments under 100 feet being the discus.

the shot and discus fina