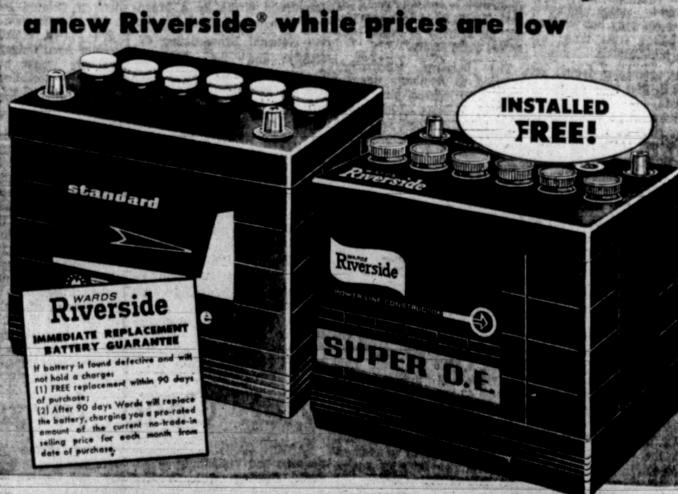

Wheel alignment

Seat Covers

Air conditioner

DON'T WAIT. Winter cold saps battery potential! Buy

RIVERSIDE 24-MONTH STANDARD BATTERY

12 v., 245 Exchange Reg. Exchange, \$14.95

The Riverside® Standard delivers dependable service in most weather, yet sells at an amazingly low price! Gives adequate starting power, reserve capacity in most cars.

RIVERSIDE® 42 -MONTH SUPER OF BATTERY

12v., 245 Exchange Rog. Exchange, \$21.95

If your battery is 26 months old, it could fail you at any time! Replace now with Super OE, the battery that exceeds original equipment for starting power and reserve capacity.

NO MONEY DOWN - THESE BATTERIES FIT MOST CARS FROM 1955 TO 1967

Pamp Goto Study

Students learning t week. Pan ing back to to attend mathemati handwritin ing to Mrs mentary e Miss Jan Antonio, a for Amer