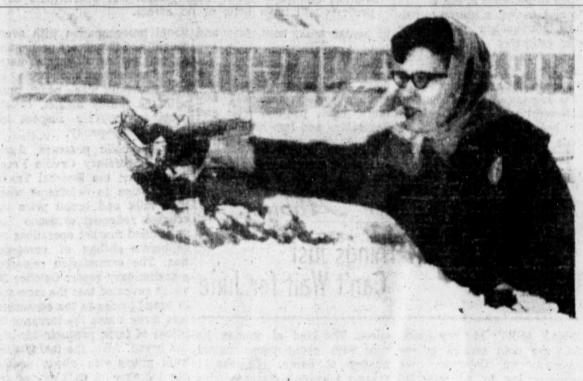

# Sneak Snowfall Hits Pampa With Icy Blast

THERE'S A CAR SOMEWHERE—Miss Wilma Mason, 2121 Coffee, goes about the task of uncovering her snow laden car. She, along with other Pampans, left for work with just light snow blowing in the air and waded through two inches of the white stuff on her way to lunch.