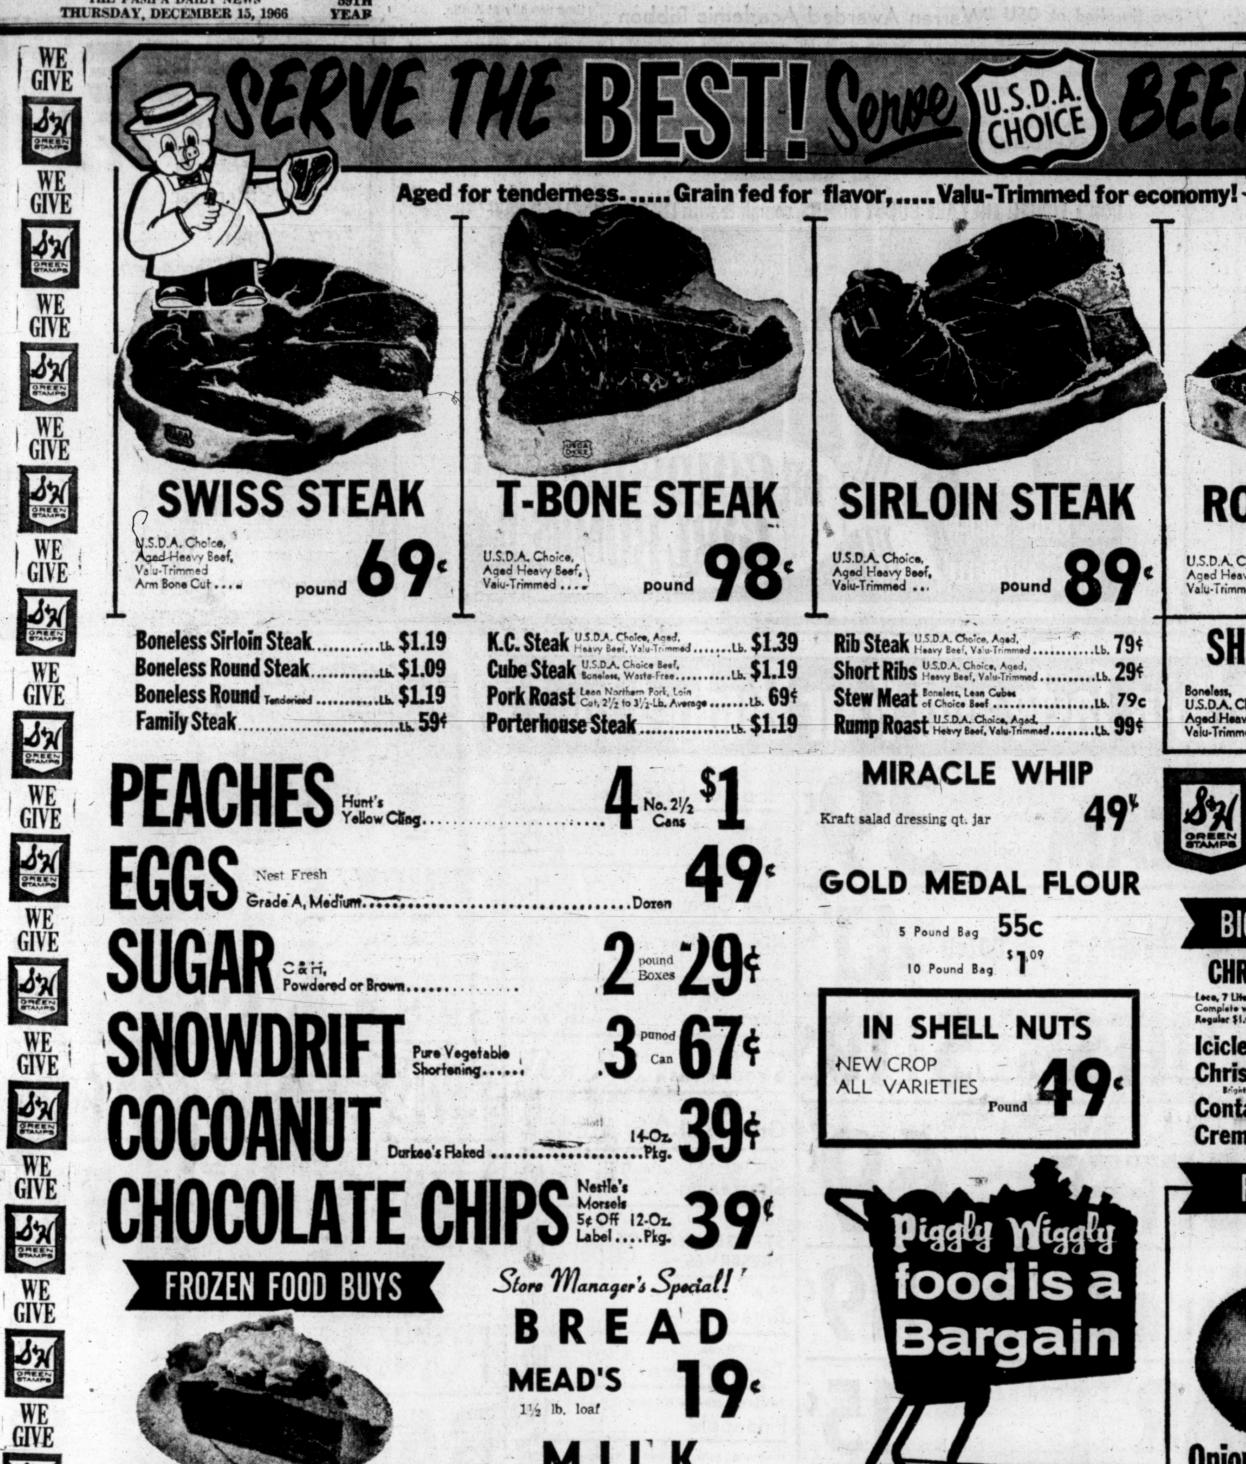

CHOICE BEEF Ib USDA choice beef

Mortons Apple-peach-cherry or coconut custard

DRESSED

**FRESH** 

GRADE A

. 79° Prime Rib Roast , 59° Ground Chuck , 69° FAMILY PACK 1-4 pork loin Pork Chops BONELESS PRE DICED · 169° Stew Meat ..... Cheifs Delight Cheese Spread