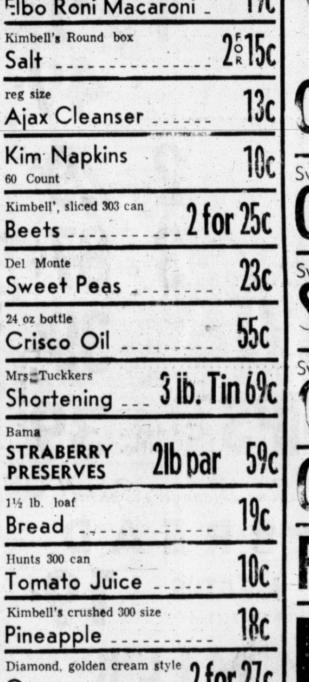

Potatoes 10 Lb. Bag 39¢ Ruby Red

GRAPEFRUIT 7 Lbs. \$1 00

**Apples** 4 Lb. Bag 10¢

Elbo Roni Macaroni -Kimbell's Round box 2515c reg size Ajax Cleanser Kim Napkins 60 Count Kimbell', sliced 303 can Sweet Peas 24 oz bottle Crisco Oil ... Mrs\_Tuckkers 3 lb. Tin 69c Shortening 590 STRABERRY 2lb par **PRESERVES** 11/2 lb. loaf Bread Hunts 300 can Tomato Juice Kimbell's crushed 300 size Pineapple \_\_ Diamond, golden cream style