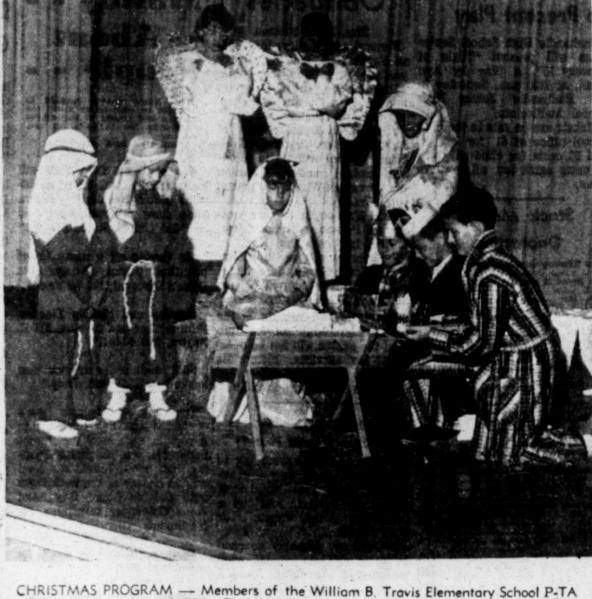

CHRISTMAS PROGRAM - Members of the William B. Travis Elementary School P-TA will be entertained tonight by a Christmas Pageant. The birth of Christ will be told as (left to right) Mark Jasmen, Keith Mackey, Leigh Ann Jeffers, Jimmie Anne Robertson, Guy Goodwin; Curtis Thornrton, Wayne Bruce, Terry Bowden and Laura Mitchell play the lead parts in the program.

Yule Program To Be Given Tonight

"It Came Upon A Midnight Clear" will be presented by the Travis School choir for the P-TA meeting this evening in MADE A MISTAKE the school auditorium.

The choir will be assisted by CONFIDENTIAL TO "DOWN, members from the first grade

Mary will be portrayed by Laura Mitchell with Guy Good win taking the part of Joseph How has the world been treat- and Lezlea Knesich as narra-

on Dear Abby, Box 69700, Los Gary Jennings will be soloist. The choir, under the direction For a personal, unpublished of Mrs. Bill Watt, will be ac-

A group of popular Christmas include "Silver Bells," "It's Be-

ginning To Look A Lot Like "Look How a Rose Ere Bloom-Christmas,". "The Sleigh," ing" and "O Holy Night."

FREE!-Choice, Boys' or Girls' BICYCLE