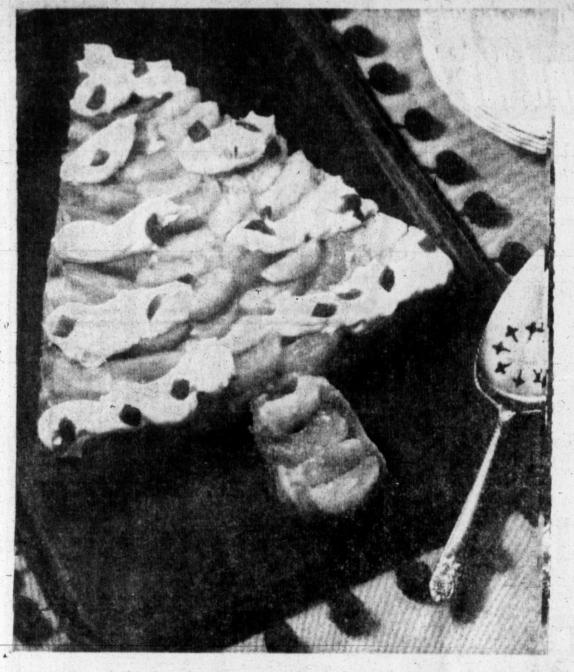

SPECIAL

NEW

LABEL

CHRISTMAS APPLE TREE CAKE in sharpe for Christmas, this easy to-prepare holiday cake uses canned pie-sliced apples to simulate tree branches. It's decorated with whipped cream and colorful glaze fruits.

U.S. No. 1 Russet

39c

39c

25c

29c

CHUCK ROAST

today's Christmas Apple Tree city itself, thanks to the canned Cake? The rich aroma of its pie-sliced apples and prepared baking, its tempting taste, and yellow cake mix for which the the gay Christmas tree shape it recipe calls. And isn't that good presents are the ingredients news when there are still preswhich joyous holiday memories ents to be wrapped the family tree to decorate and last min-The preparation of this delici- ute housekeeping chores to be attended to? The unsweetened pie-sliced

apples - which are wonderful in so many dishes in addition to pies - are arranged to simulate tree branches:

The Christmas tree shape is easy to make, too, from a double-thickness of aluminum foil. CHRISTMAS APPLE TREE CAKE

1 lb. 4 oz. can pie-sliced apples, darined 1/4 cup butter or margarine 1/2 cup light brown sugar.

firmly packed ½ teaspoon cinnamon

1/2 package yellow cake mi ARM ROAST cup heavy cream, whipped glace fruits 59th

To Make Christmas Tree pan and base: Using 18-inch wide heavy duty aluminum foil, tear off two 18-inch strips and one 6inch strip. Put the two large pieces of foil together and draw

## Jood Page

THE PAMPA DAILY NEWS

THURSDAY, DECEMBER 15, 1966

Allowing 2 inches around all Offset Price Rises sides, cut out shapes. Fold up 2- By Sharp Shopping inch sides, making diagonal By GAYNOR MADDOX

folds outward at corners. Fold Newspaper Enterprise Assn. points firmly against ends. Sharp, informed and well-planned shopping can do more for Interior for UPI. Combine melted butter, su- your food budget than boycotts, most economics experts begar, and cinnamon and blend lieve.

the triangle. Spread mixture cost-conscious consumer can rectangular pan. Place remain- tuted dry milk solids.

ing slices in triangular pan, —Shoppers will find some Broiler-fryer chickens and curving upward to resemble the stores offering day-old bread at turkey continue as the mainblespoons of yellow cake mix nationally advertised brands. In green peppers and potatoes. for a single layer. Spoon 2 ta- white enriched bread sells for 5 quantities are apples, bananas, blespoons of yellow cake mix to 6 cents per pound below the grapeiruit, oranges, pears and ture into smaller pan; pour re- nationally advertised.

branches of a tree. Prepare 1/2 enough of a discount to repressays for the budget-minded package of yellow cake mix ac- sent a significant saying over shopper. Vegetables in cording to package directions a period of time. Also private good supply are cabbage, for a single layer. Spoon 2 ta- label bread may cost less than carrots, celery, lettuce, onions, according to package directions some chains, private label, Fruits available in ample

> tangerines. Nationally plentiful fish buy

vert pans onto serving plate of a frozen dinner or as meat minds on purchases within the and carefully remove foil. Ar- in sauce is more expensive than store. This may lead to spendrange rectangular shape to making the same product at ing more than would have been form tree base. Cool and gar- home from ready-to-cook broil- spent by planning ahead. To make a list and stick to it takes