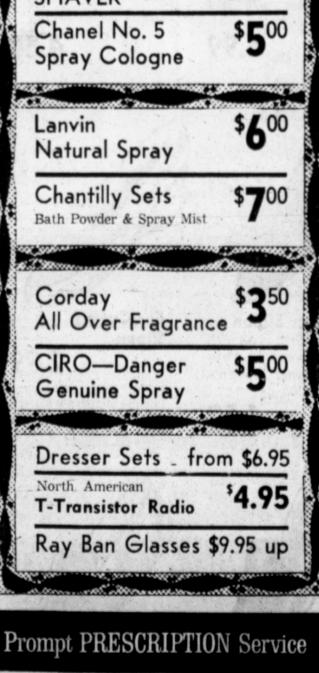

| 54    |
|     | U. S. Steel<br>Westinghouse                                                                                 | 391   |
|     | The following 11 a.m. Chieses Puck                                                                          | 44    |
|     | The following II a.m. Chicago Exchi                                                                         | инк   |
|     | Live Beef cattle futures are furnished                                                                      | A 10  |

# in the car were not bothered. Read The News Classified Ads ties and special functions. One

# awaits you here!



SET OF 7 CHRISTMAS LIGHTS 1.09

WESTCLOX TRAVEL CLOCKS LEATHER CASE CHOICE COLORS





### **Obituaries**

Funeral services for Mrs. Ed-Class will present "Night of na Fannon, 50, who died early January 16", a play by Ayn yesterday morning at her home, Ryan, at 7:30 p.m. Saturday in 2412 Christine, will be at 2 p.m. tomorrow in Carmichael-Whatley Colonial Chapel.

Rev. J. W. Doke, pastor of Directors.

1, 1916, in Westphalia, Kan.

and Leon Miller. funeral home until service time Pampa Tent and Awning, 317 E. ly. and the casket will not be open- Brown, MO 4,8541.\* ed at the services. Memorials

may be given in the form of

donations to favorite charities.

### Pampans

(Continued From Page 1) landslide business, according to one report. "And they are exdoll. . . or a toy wagon. , . or baby buggy. They buy toys by brand-names, probably coached by their children. . . and ea