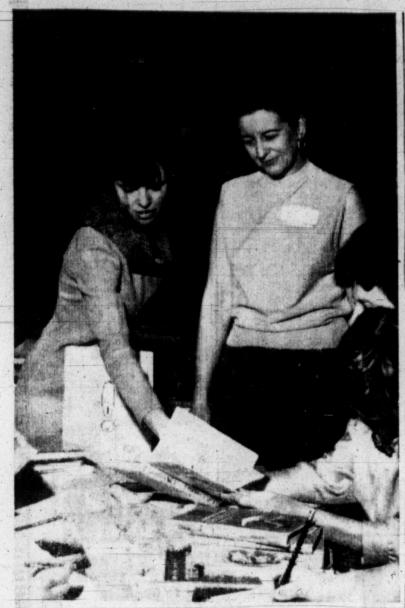

THE TEACHING process is being reversed this week with teachers going to school to learn the mechanics involved in maintaining school libraries. Mrs. Angela Kammlak, left, library consultant from Texas Education Agency in Austin, pictured with Mrs. Frances Walls, elementary library consultant for Pampa schools, is conducting a three-day workshop, beginning today and continuing through Wednesday in Sam Houston School for Pampa and area teachers.