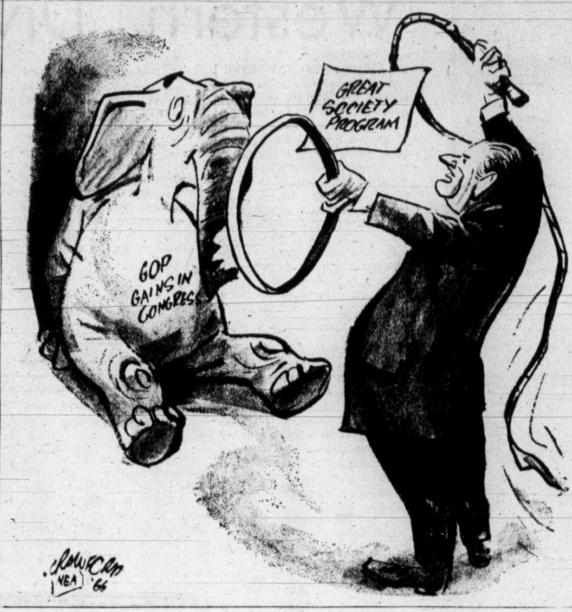

# Neo-Nazi Gains WorryGermans

MUNICH (UPI) -West Ger-the election a victory for him lent deaths, including 24 highman leaders expressed mount- personally and for his Gaullist way fatalities. ing concern today over the new foreign policies.

National Democratic Party cused on the showing of the at Lockney, northeast of bub- trolling the wilderness of (NDP) and avowed to overcome NDP, an ultra-right wing group bock, Sunday night. It killed northeast Thailand with combat were continuing between the bloody battle for survival. the popular discontent that has formed only two years ago. Norma Cruz, three months old, battalions of the royal Thai union and individual stations in The battle began this morning separating North and South Viet won it representation in the After winning only two per Lidia Cruz, 11, and Angelina army, advising them in anti- New York, Chicago, Los An- when the North Vietnamese Nam.

Drawing strong support in a parliamentary elections in Sep- Mrs. Emma Herrera, 17, of —U.S. military engineers are former who appears before a Viet Nam's strategic Central Drang Valley, where a year ago region that was the springboard tember 1965, the NDP took 7.9 Lockney and Teresa Islas, 15, laying logistical groundwork to microphone—newsmen dancers, Highlands about 15 miles south the U.S. 1st Air Cavalry of Adelf Hitler's rise to power, per cent of the vote two weeks of Floydada. the NDP polled 7.4 per cent of ago in elections in Hesse state. Two persons were injured. the vote in elections Sunday for and won eight of 96 seats in the In a collision between a car guerillas. the Bavarian state legislature landtag there.

A 12.2 per cent showing in the fance. The party had centered men on leave from Ft. Hood troops into battle. rural central Franconia—in and around the city of Nuernberg—was instrumental in winning 15 Nazis first put down their roots The dead were Mr. and Mrs. of the 204 landtag seats for the in the 1920s and where as Milton Jones McClellan and first 10 months of 1966 has been major points. NDP under Bavaria's system of fuehrer he promulgated anti- Pvts. James M. Henry, 17, of nil. Key U.S. guerrilla warfare The networks involved are the Communists as they reported light, proportional representation.

Overall winner in the election rallies. was the Christian Social Union, About 10 per cent of the Robert E. Chauvin Jr., 18, of they are still sorely needed. led by former Delense Minister Bavarian voters always have Abbeville, La. Franz Josef Strauss, whose supported one or another Charles W. Pirkey, 37, a Dal-Franz Josef Strauss, whose supported one or another Charles W. Pirkey, 37, a Dalviews on foreign policy are rightist party and observers las geologist, was killed Sunday how many of the 33,000 U.S.
similar to those of French coubted the NDP success there when his car overturned on servicemen in Thailand are to strike so long as the Sunday foreshadowed any na-Farm Road 2478 inside the city being used as advisors to Their President Charles de Gaulle. Sunday foreshadowed any na- Farm Road 2478 inside the city being used as advisers to Thai The party drew 48.2 per cent of tional wave of rightists sen-limits of Plano, north of Dalthe vote, enough to take 110 timent.