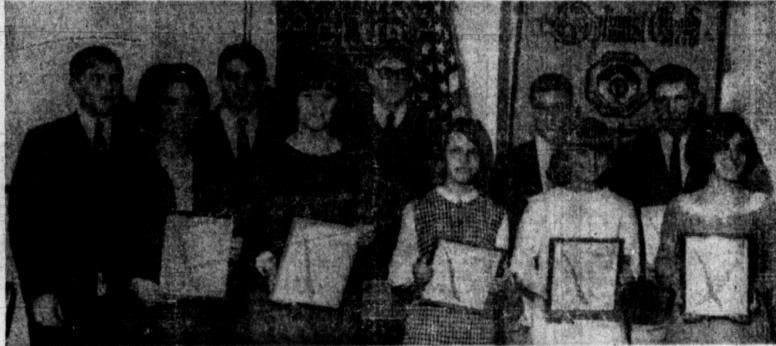

# The Pampa Daily News

Serving The Top O' Texas 59 Years

Circulation Certified by ABC Audit

OPTIMIST HONOREES - Ten Pampa' students were

honored by the local Optimist Clubs as a part

of Youth Appreciation Week at a dinner last night, Select-

ed to represent the youth of the community were (back

row, left to right) Larry Franklin, Phil Long, Jackie

THE PAMPA DAILY NEWS, TUESDAY, NOVEMBER 15, 1966

WEATHER

PAMPA AND VICINITY-Generally fair through Wednesday. No change in temperature. High Wednesday middle 70s. Low tonight in middle 40s. Winds from southwest 15-25 mph. Outlook for Thursday: little change.

(Daily News Photo by Ken Lanh)

Ginorf, John Duggan, Jimmy Cornutt, (front row) Marsha Jewell, Helen McDaniel, Angela Cunningham, Beth Watson and Jennifer Cumingham. Each was presented

## Youth Honored By Optimists

Optimist Clubs nominated a jor High School. SAIGON (UPI)-Communist have killed 949 Communists, high school student for Young Entertainment was provided tion totals were ordered to be get a bite."

Phil Long, sophomores; and Jackie Gindorf, ninth

Pampa Optimist and Sundown grade students at Pampa Jun-

gunners hiding in the jungle captured 30 others and rounded Texan of the Month honors and by members of the Pampa High come a part of the county In spite of the new problems 56 years. In a decree issued last Feb. today shot down at least three up 82 guerrilla suspects, mostly spotlighted 12 junior and senior School A Cappella Choir, who clerk's record in Volume 3; space officials said the astrohigh students at the Youth Ap- sang a medley of songs from pages one through 10, with all nauts should be able to nurse the discovery of a tent and national conferences of bishops copters whirling in for an The operation mushroomed preciation Banquet last night in "Here's Love" to be presented candidates duly declared elect-Nov. 17 through the 19th in the ed to office.