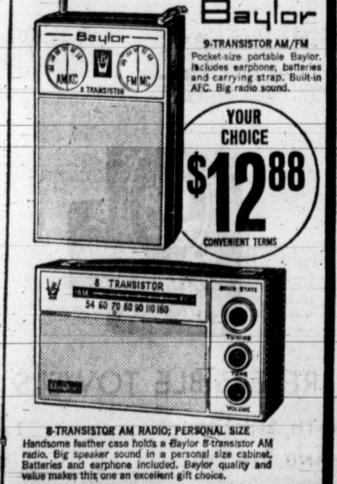

l Holloway and Mrs. offered the opening prayer. conducted the Bible Study "Missionary Message of the Bible."

Mrs. Virgil Holloway and Mrs. offered the opening prayer.

Dale Roth taking parts. Those Mrs. J. B. Chance was in sionary Message of the Bible. Mrs. Chris Burt of Canyon was Roth, L. C. Decker, Sanders, everyone present taking part.

rell presenting the prayer

B. Paden, G. C. Stark, Joe El-Mrs. Leon Brown was hostess liot, N. R. Lowe and J. B. Hilto LILLIE MAE HUNDLEY bun. Mrs. Glen Flemming clos-LAVONIA DUCK CIRCLE met CIRCLE with Mrs. Charles Ter- ed the meeting with prayer.



JUNE LOCKHART, TV and Motion Picture star says

"Shepherd Casters make housework easier and carpets last longer."

Set of four. From \$2.95 Pampa Hardware Co

120 N. Cuyler





# See why Baylor is best



Layaway now for holiday giving!



15-TRANSISTOR band radio with built-in AFC on World-wide short wave reception



11-TRANSISTOR AM/FM Lightweight portable in leather cab-inet. Eleven transistors provide AM/ FM music anywhere. Excellent recep-

WORLD'S LARGEST JEWELERS

Downtown 107 N. Cuyler and Coronado Center-BOTH LOCATIONS OPEN THURS. TILL 9 P.M.

• Big 19" Screen Provides 180 Square Inches of Beautiful Color Viewing!

Front-Firing FM Speaker Produces Quality Sounds!

• 82-Channel Tuning System with Automatic Degausser!

· Perm-Lok Fine Tuning for each VHF Channell

 Powerful 24-Tube Fringe Area Chassis! Bonded Glare-Proof Safety Glass!

· Aluminized Picture Tube! Lovely Walnut-Grained Metal Cabinet!

Don't pass another day without CATALINA Color in your home! Enjoy natural color an