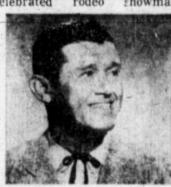

(Daily News Staff Photo)

SINE DIE - E. E. Shelhamer, newly-installed president of the Pampa Chamber of Commerce, right, presents a plaque of appreciation to retiring president and his wife, Mr. and Mrs. Norman C. Henry, at last night's annual membership banquet in Robert E. Lee Junior High