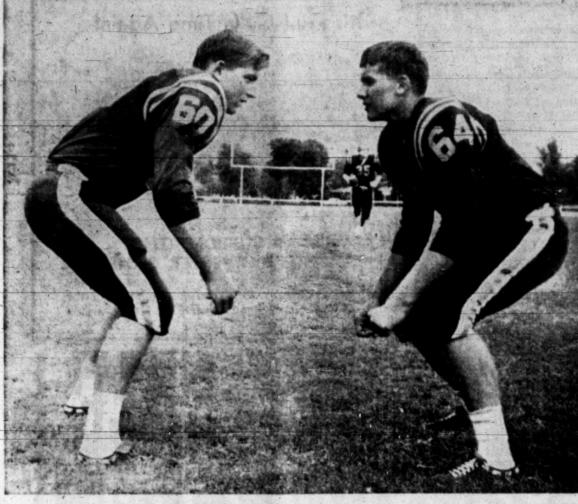

KING SIZE THERMAL CORDED BEDSPREADS

 Huge Sizes To Fit Any

SUITS AND COATS 72 INCH WIDTH! ● Red ● Royal Blue Navy Blue
 Brown Black Olive Green Nile Green Green
 White Tan Plum And Oethrs —

PAMPA DENFENDERS — The Pampa defense appeared to be back in good form Saturday, thanks to good line play. The Harvesters have been getting the best from Billy Scribner (60) and Larry Keyser (64) all season. Scribner missed last week's game but will be back in action against Amarillo Friday.