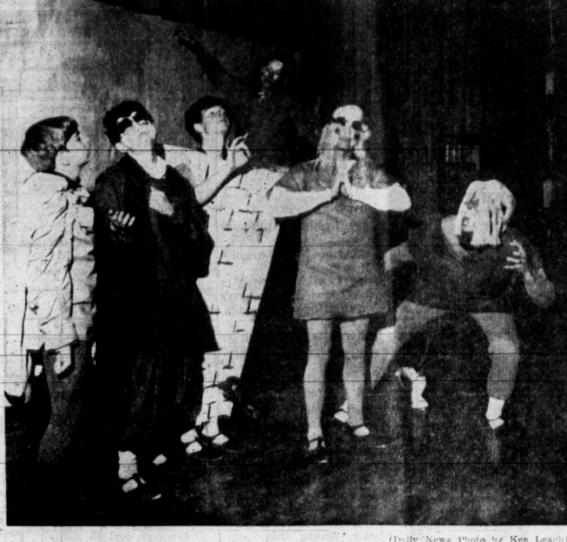

#### Nolo Contendere Pleas Are Heard

tenced to three days in jail and audience.

HIGH SCHOOL DRAMA - Steve Bossay, Jerry Woodward, Mike Sublett, Daniel Bond, Smisson Goodlet and Beau Bond, performing in William Shakespeare's "A Midsummer Night's Dream," act out "The Great Tragedy of Pyramus and Thisby." The final presentation of the play will be given Saturday night at 8 p.m. in the high school

easily heard and understood.

Director, Virginia Myers,

## High School's Play Uses Modern Twist

By KEN LEACH News Staff Amusement Editor

William Shakespeare's "A Midsummer Night's Dream" and assistant David Heath, both

Clayton cast his votes around the 18th District candidate said preserted again Saturday night, duction of it. 9:30 this morning in the this noon at a meeting of the hard work and many hours of practice can accomplish.