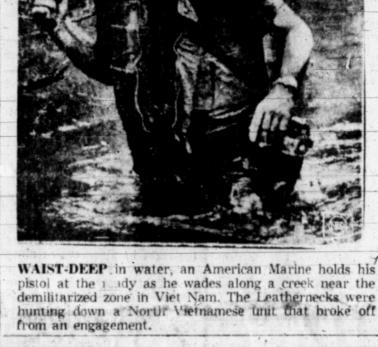

carriers and a gunship, Casuals

350 men swarmed against a

pistol at the 1 ady as he wades along a creek near the demilitarized zone in Viet Nam. The Leathernecks were hunting down a North Vietnamese unit that broke off