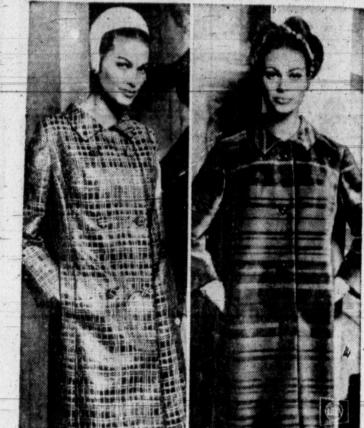

## A 'Go' Coat for Any Climate | Gardening News

By HELEN HENNESY Women's Editor

Newspaper EnterPrise Assn. NEW YORK (NEA) -Rainwear over the years took the giant step from the yellowslicker to the all-weather coat. Now it goes a step fur-

The International Coat is one that rain or shine, here or abroad, will look right for lunch, cocktails or the theater

A group of these coats, called Silk Poufs, weight only a pound and a half and can be rolled up for packing and emerge without a wrinkle. They are in silk broadcloth, stitched and tucked, with a downy interlining that provides warmth without

Colors are pink grape, indigo, black walnut, bronze, green,

iris blue, beige and sable. Along with the Silk Poufs there are Italian silk poplins in tattersall checks, worsted gabardines, twill whipcords, wool jerseys, corduroys and animal prints in silk or velveteen.

For evening there is lurex, in gold and silver stripes, gold leaf brocades and tapestries. Silhouettes take it from militayr-flared trench coats to tent shapes and long romantic man-

This year you will even want to go out in the rain.

THE INTERNATIONAL COAT that can travel to any clime and be worn at any time is the latest in waterrepellent fashions. Made in the United States by Lawrence of London, these coats are packable and creaseresistant. Gray and white cane checked design (left) is in imported French cire. Jewel-colored striped coot (right) is in upholstery velvet and lined with pelon.